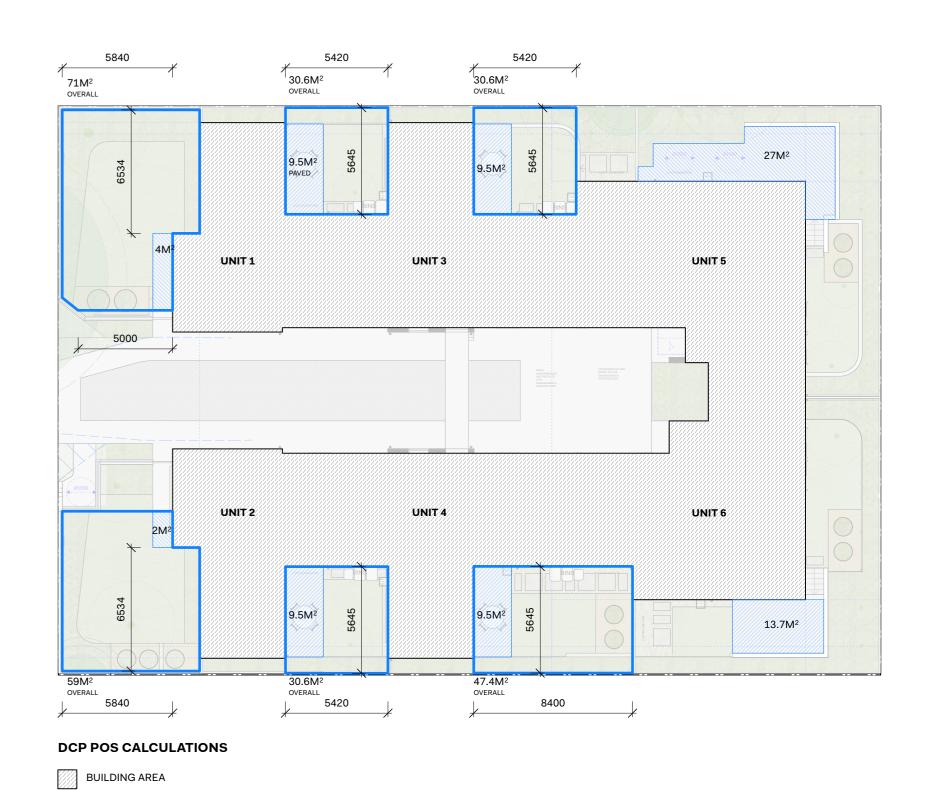

## **COMPLIANCE TABLE**

| Job Reference                                                                 |                                                                                                  |                                       | BG\                                                                                                            | MYE                                                                 |                                                                                                                      |            |  |  |  |  |  |  |
|-------------------------------------------------------------------------------|--------------------------------------------------------------------------------------------------|---------------------------------------|----------------------------------------------------------------------------------------------------------------|---------------------------------------------------------------------|----------------------------------------------------------------------------------------------------------------------|------------|--|--|--|--|--|--|
| Locality / Suburb                                                             | Sylvania                                                                                         |                                       |                                                                                                                |                                                                     |                                                                                                                      |            |  |  |  |  |  |  |
| Street Address                                                                | 25-27 Easton Avenue                                                                              |                                       |                                                                                                                |                                                                     |                                                                                                                      |            |  |  |  |  |  |  |
| Lot Number(s) &<br>Deposited Plan                                             |                                                                                                  | Lot 21 and 22 in Deposited Plan 13628 |                                                                                                                |                                                                     |                                                                                                                      |            |  |  |  |  |  |  |
| SITE AREA (sqm)                                                               | 1,312.6m2                                                                                        |                                       |                                                                                                                |                                                                     |                                                                                                                      |            |  |  |  |  |  |  |
| JMBER OF EXISTING                                                             | 2                                                                                                |                                       |                                                                                                                |                                                                     |                                                                                                                      |            |  |  |  |  |  |  |
| LOTS                                                                          |                                                                                                  |                                       |                                                                                                                |                                                                     |                                                                                                                      |            |  |  |  |  |  |  |
| OPOSED GFA* (sqm)                                                             | 600                                                                                              |                                       |                                                                                                                |                                                                     |                                                                                                                      |            |  |  |  |  |  |  |
| NUMBER OF<br>DWELLINGS                                                        |                                                                                                  | 6 (2 x 2-Bed, 4 x 3-Bed)              |                                                                                                                |                                                                     |                                                                                                                      |            |  |  |  |  |  |  |
|                                                                               | Number                                                                                           | Type*                                 | No of Bedrooms                                                                                                 | Area*                                                               | (m²)                                                                                                                 | POS*       |  |  |  |  |  |  |
|                                                                               |                                                                                                  |                                       |                                                                                                                | Min. (Dwelling<br>Requirements)                                     | Proposed                                                                                                             |            |  |  |  |  |  |  |
|                                                                               | 1                                                                                                | Liveable:<br>Silver Level             | 3                                                                                                              | 90                                                                  | 115                                                                                                                  | 106        |  |  |  |  |  |  |
| DWELLINGS                                                                     | 2                                                                                                | Liveable:<br>Silver Level             | 3                                                                                                              | 90                                                                  | 115                                                                                                                  | 102        |  |  |  |  |  |  |
|                                                                               | 3                                                                                                | Liveable:<br>Silver Level             | 3                                                                                                              | 90                                                                  | 108                                                                                                                  | 46         |  |  |  |  |  |  |
|                                                                               | 4                                                                                                | Liveable:<br>Silver Level             | 3                                                                                                              | 90                                                                  | 108                                                                                                                  | 51         |  |  |  |  |  |  |
|                                                                               | 5                                                                                                | Adaptable                             | 2                                                                                                              | 70                                                                  | 76                                                                                                                   | 94         |  |  |  |  |  |  |
|                                                                               | 6                                                                                                | Liveable:<br>Silver Level             | 2                                                                                                              | 70                                                                  | 78                                                                                                                   | 91         |  |  |  |  |  |  |
|                                                                               | Control                                                                                          |                                       | Requirement                                                                                                    |                                                                     | Proposed                                                                                                             |            |  |  |  |  |  |  |
| BUILDING HEIGHT                                                               | Housing SEPP (Division 6)  Sutherland LEP 2015                                                   |                                       | 9m<br>8.5m                                                                                                     |                                                                     | 8.5m                                                                                                                 |            |  |  |  |  |  |  |
|                                                                               | Sutherland LEP 2015                                                                              |                                       | 2 x 2-Bed (2                                                                                                   |                                                                     |                                                                                                                      |            |  |  |  |  |  |  |
| PARKING                                                                       | Housing SEPP<br>(Division 6)                                                                     | Accessible                            | 4 x 3-Bed (a<br>plus 1 accessible<br>adaptabl                                                                  | 1.0 = 4<br>space for the                                            | 6 spaces, of which 1 is Accessible                                                                                   |            |  |  |  |  |  |  |
| FSR                                                                           | SLUDG (Note FSR is measured from the internal face of the external wall under the Housing SEPP). |                                       | 0.5::                                                                                                          | L                                                                   | 0.46                                                                                                                 |            |  |  |  |  |  |  |
|                                                                               | Sutherland LEP 2015                                                                              |                                       | 0.55:                                                                                                          | 1                                                                   |                                                                                                                      |            |  |  |  |  |  |  |
|                                                                               | Front<br>Setback                                                                                 |                                       | 7.5m                                                                                                           | 1                                                                   | 7.5m                                                                                                                 |            |  |  |  |  |  |  |
| SETBACK(s)                                                                    | Sutherland<br>DCP                                                                                | Side<br>Setback                       | Front 60% of Ground flot Second stor Rear 40% of 4m for rear 40% of sisetback may be 1.5 development is single | or: 0.9m rey: 1.5m  f the site te, however, side sim in rear 40% if | Front 60% of the site<br>Ground floor: 0.9m<br>Second storey: 2m-5.5m<br>Rear 40% of the site:<br>4m (single storey) |            |  |  |  |  |  |  |
|                                                                               |                                                                                                  | Rear<br>Setback                       | 4m                                                                                                             |                                                                     |                                                                                                                      | 4m         |  |  |  |  |  |  |
| DEEP SOIL                                                                     | SLI                                                                                              | JDG                                   | 15% of sit<br>2/3 at i<br>Min. dimen                                                                           | rear                                                                | 262m2 = 20%                                                                                                          |            |  |  |  |  |  |  |
| LANDSCAPED<br>AREA                                                            | SLI                                                                                              | JDG                                   | 30% of site area                                                                                               |                                                                     | 386.1m2 = 29.4%                                                                                                      |            |  |  |  |  |  |  |
| SOLAR                                                                         | Sutherland                                                                                       | I LEP 2015                            | 35% of sit                                                                                                     |                                                                     |                                                                                                                      |            |  |  |  |  |  |  |
| ORIENTATION                                                                   | SLI                                                                                              | JDG                                   | 70% of dwellings h<br>sunlight between 9am                                                                     |                                                                     | 5 Dwell                                                                                                              | ings = 83% |  |  |  |  |  |  |
| HC* - Land And Housir<br>A* - gross floor area ca<br>EA* - dwelling floor are | lculated as per the                                                                              | Housing SEPP 20                       | 021                                                                                                            |                                                                     |                                                                                                                      |            |  |  |  |  |  |  |