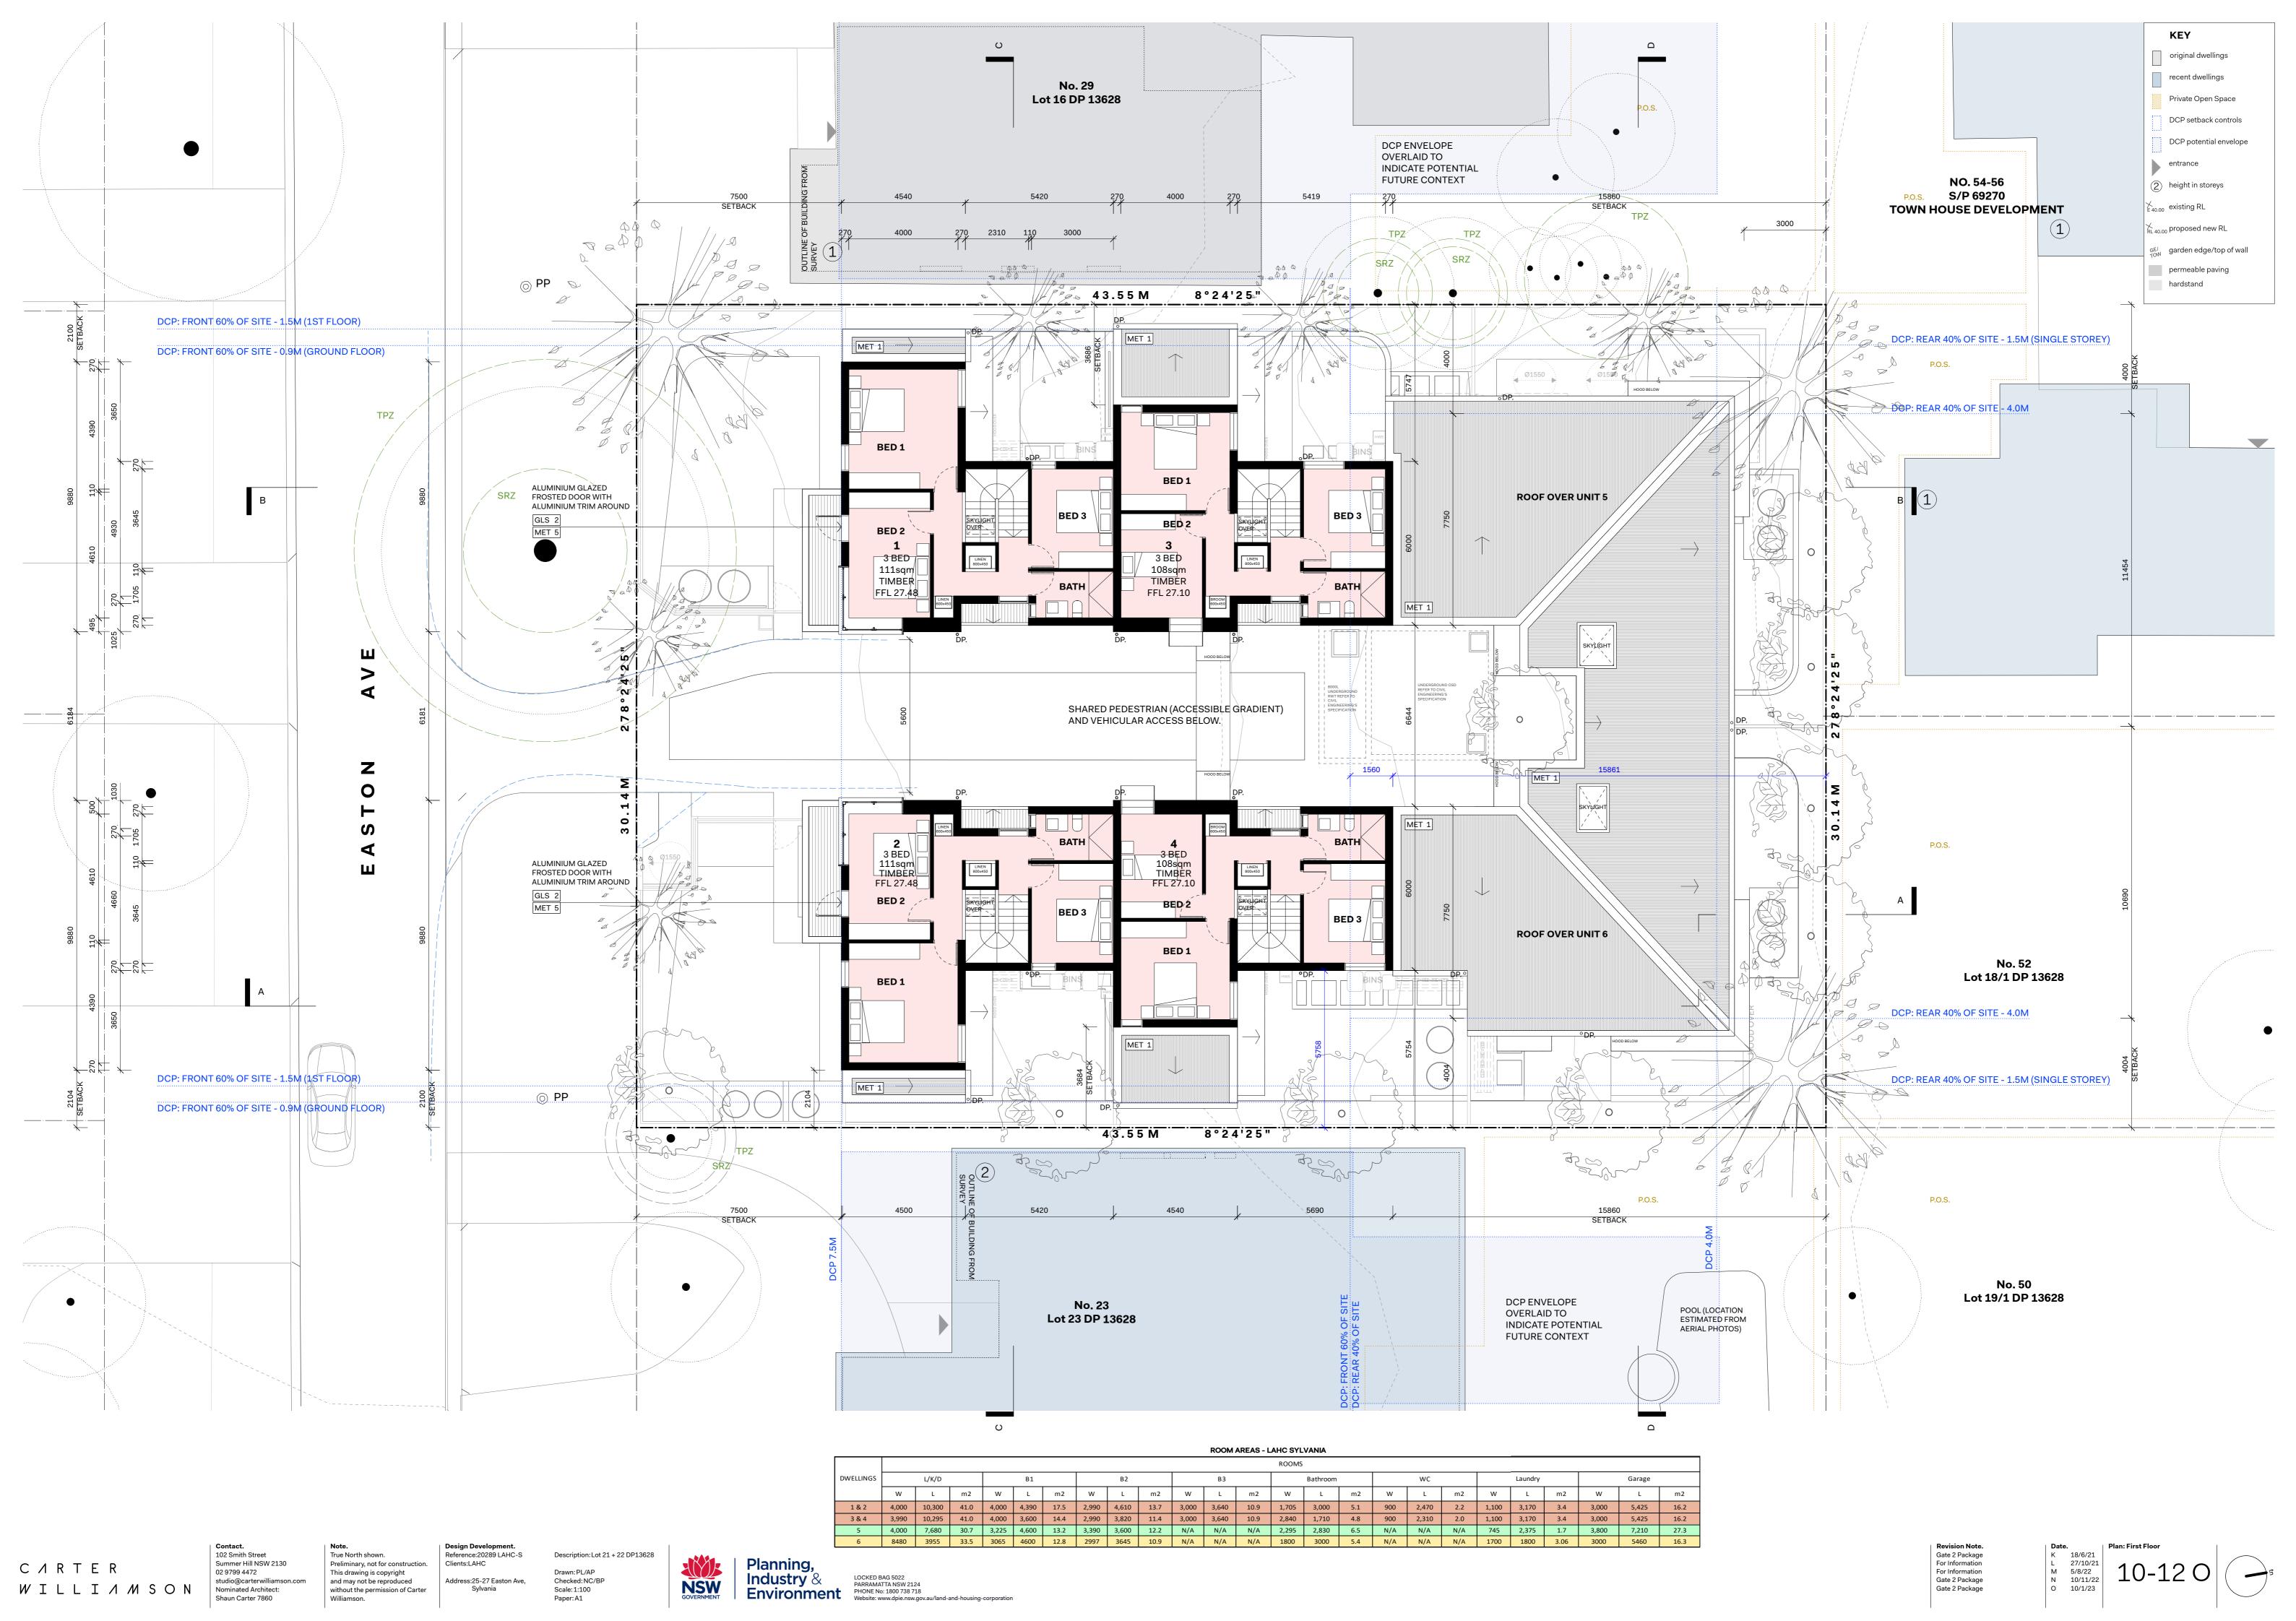

## **COMPLIANCE TABLE**

| Job Reference                                                                 |                                                                                                  |                                       | BG\                                                                                                            | MYE                                                                 |                                                                                                                      |            |  |  |  |  |  |  |
|-------------------------------------------------------------------------------|--------------------------------------------------------------------------------------------------|---------------------------------------|----------------------------------------------------------------------------------------------------------------|---------------------------------------------------------------------|----------------------------------------------------------------------------------------------------------------------|------------|--|--|--|--|--|--|
| Locality / Suburb                                                             | Sylvania                                                                                         |                                       |                                                                                                                |                                                                     |                                                                                                                      |            |  |  |  |  |  |  |
| Street Address                                                                | 25-27 Easton Avenue                                                                              |                                       |                                                                                                                |                                                                     |                                                                                                                      |            |  |  |  |  |  |  |
| Lot Number(s) &<br>Deposited Plan                                             |                                                                                                  | Lot 21 and 22 in Deposited Plan 13628 |                                                                                                                |                                                                     |                                                                                                                      |            |  |  |  |  |  |  |
| SITE AREA (sqm)                                                               | 1,312.6m2                                                                                        |                                       |                                                                                                                |                                                                     |                                                                                                                      |            |  |  |  |  |  |  |
| JMBER OF EXISTING                                                             | 2                                                                                                |                                       |                                                                                                                |                                                                     |                                                                                                                      |            |  |  |  |  |  |  |
| LOTS                                                                          |                                                                                                  |                                       |                                                                                                                |                                                                     |                                                                                                                      |            |  |  |  |  |  |  |
| OPOSED GFA* (sqm)                                                             | 600                                                                                              |                                       |                                                                                                                |                                                                     |                                                                                                                      |            |  |  |  |  |  |  |
| NUMBER OF<br>DWELLINGS                                                        |                                                                                                  | 6 (2 x 2-Bed, 4 x 3-Bed)              |                                                                                                                |                                                                     |                                                                                                                      |            |  |  |  |  |  |  |
|                                                                               | Number                                                                                           | Type*                                 | No of Bedrooms                                                                                                 | Area*                                                               | (m²)                                                                                                                 | POS*       |  |  |  |  |  |  |
|                                                                               |                                                                                                  |                                       |                                                                                                                | Min. (Dwelling<br>Requirements)                                     | Proposed                                                                                                             |            |  |  |  |  |  |  |
|                                                                               | 1                                                                                                | Liveable:<br>Silver Level             | 3                                                                                                              | 90                                                                  | 115                                                                                                                  | 106        |  |  |  |  |  |  |
| DWELLINGS                                                                     | 2                                                                                                | Liveable:<br>Silver Level             | 3                                                                                                              | 90                                                                  | 115                                                                                                                  | 102        |  |  |  |  |  |  |
|                                                                               | 3                                                                                                | Liveable:<br>Silver Level             | 3                                                                                                              | 90                                                                  | 108                                                                                                                  | 46         |  |  |  |  |  |  |
|                                                                               | 4                                                                                                | Liveable:<br>Silver Level             | 3                                                                                                              | 90                                                                  | 108                                                                                                                  | 51         |  |  |  |  |  |  |
|                                                                               | 5                                                                                                | Adaptable                             | 2                                                                                                              | 70                                                                  | 76                                                                                                                   | 94         |  |  |  |  |  |  |
|                                                                               | 6                                                                                                | Liveable:<br>Silver Level             | 2                                                                                                              | 70                                                                  | 78                                                                                                                   | 91         |  |  |  |  |  |  |
|                                                                               | Control                                                                                          |                                       | Requirement                                                                                                    |                                                                     | Proposed                                                                                                             |            |  |  |  |  |  |  |
| BUILDING HEIGHT                                                               | Housing SEPP (Division 6)  Sutherland LEP 2015                                                   |                                       | 9m<br>8.5m                                                                                                     |                                                                     | 8.5m                                                                                                                 |            |  |  |  |  |  |  |
|                                                                               | Sutherland LEP 2015                                                                              |                                       | 2 x 2-Bed (2                                                                                                   |                                                                     |                                                                                                                      |            |  |  |  |  |  |  |
| PARKING                                                                       | Housing SEPP<br>(Division 6)                                                                     | Accessible                            | 4 x 3-Bed (a<br>plus 1 accessible<br>adaptabl                                                                  | 1.0 = 4<br>space for the                                            | 6 spaces, of which 1 is Accessible                                                                                   |            |  |  |  |  |  |  |
| FSR                                                                           | SLUDG (Note FSR is measured from the internal face of the external wall under the Housing SEPP). |                                       | 0.5::                                                                                                          | L                                                                   | 0.46                                                                                                                 |            |  |  |  |  |  |  |
|                                                                               | Sutherland LEP 2015                                                                              |                                       | 0.55:                                                                                                          | 1                                                                   |                                                                                                                      |            |  |  |  |  |  |  |
|                                                                               | Front<br>Setback                                                                                 |                                       | 7.5m                                                                                                           | 1                                                                   | 7.5m                                                                                                                 |            |  |  |  |  |  |  |
| SETBACK(s)                                                                    | Sutherland<br>DCP                                                                                | Side<br>Setback                       | Front 60% of Ground flot Second stor Rear 40% of 4m for rear 40% of sisetback may be 1.5 development is single | or: 0.9m rey: 1.5m  f the site te, however, side sim in rear 40% if | Front 60% of the site<br>Ground floor: 0.9m<br>Second storey: 2m-5.5m<br>Rear 40% of the site:<br>4m (single storey) |            |  |  |  |  |  |  |
|                                                                               |                                                                                                  | Rear<br>Setback                       | 4m                                                                                                             |                                                                     |                                                                                                                      | 4m         |  |  |  |  |  |  |
| DEEP SOIL                                                                     | SLI                                                                                              | JDG                                   | 15% of sit<br>2/3 at i<br>Min. dimen                                                                           | rear                                                                | 262m2 = 20%                                                                                                          |            |  |  |  |  |  |  |
| LANDSCAPED<br>AREA                                                            | SLI                                                                                              | JDG                                   | 30% of site area                                                                                               |                                                                     | 386.1m2 = 29.4%                                                                                                      |            |  |  |  |  |  |  |
| SOLAR                                                                         | Sutherland                                                                                       | I LEP 2015                            | 35% of sit                                                                                                     |                                                                     |                                                                                                                      |            |  |  |  |  |  |  |
| ORIENTATION                                                                   | SLI                                                                                              | JDG                                   | 70% of dwellings h<br>sunlight between 9am                                                                     |                                                                     | 5 Dwell                                                                                                              | ings = 83% |  |  |  |  |  |  |
| HC* - Land And Housir<br>A* - gross floor area ca<br>EA* - dwelling floor are | lculated as per the                                                                              | Housing SEPP 20                       | 021                                                                                                            |                                                                     |                                                                                                                      |            |  |  |  |  |  |  |