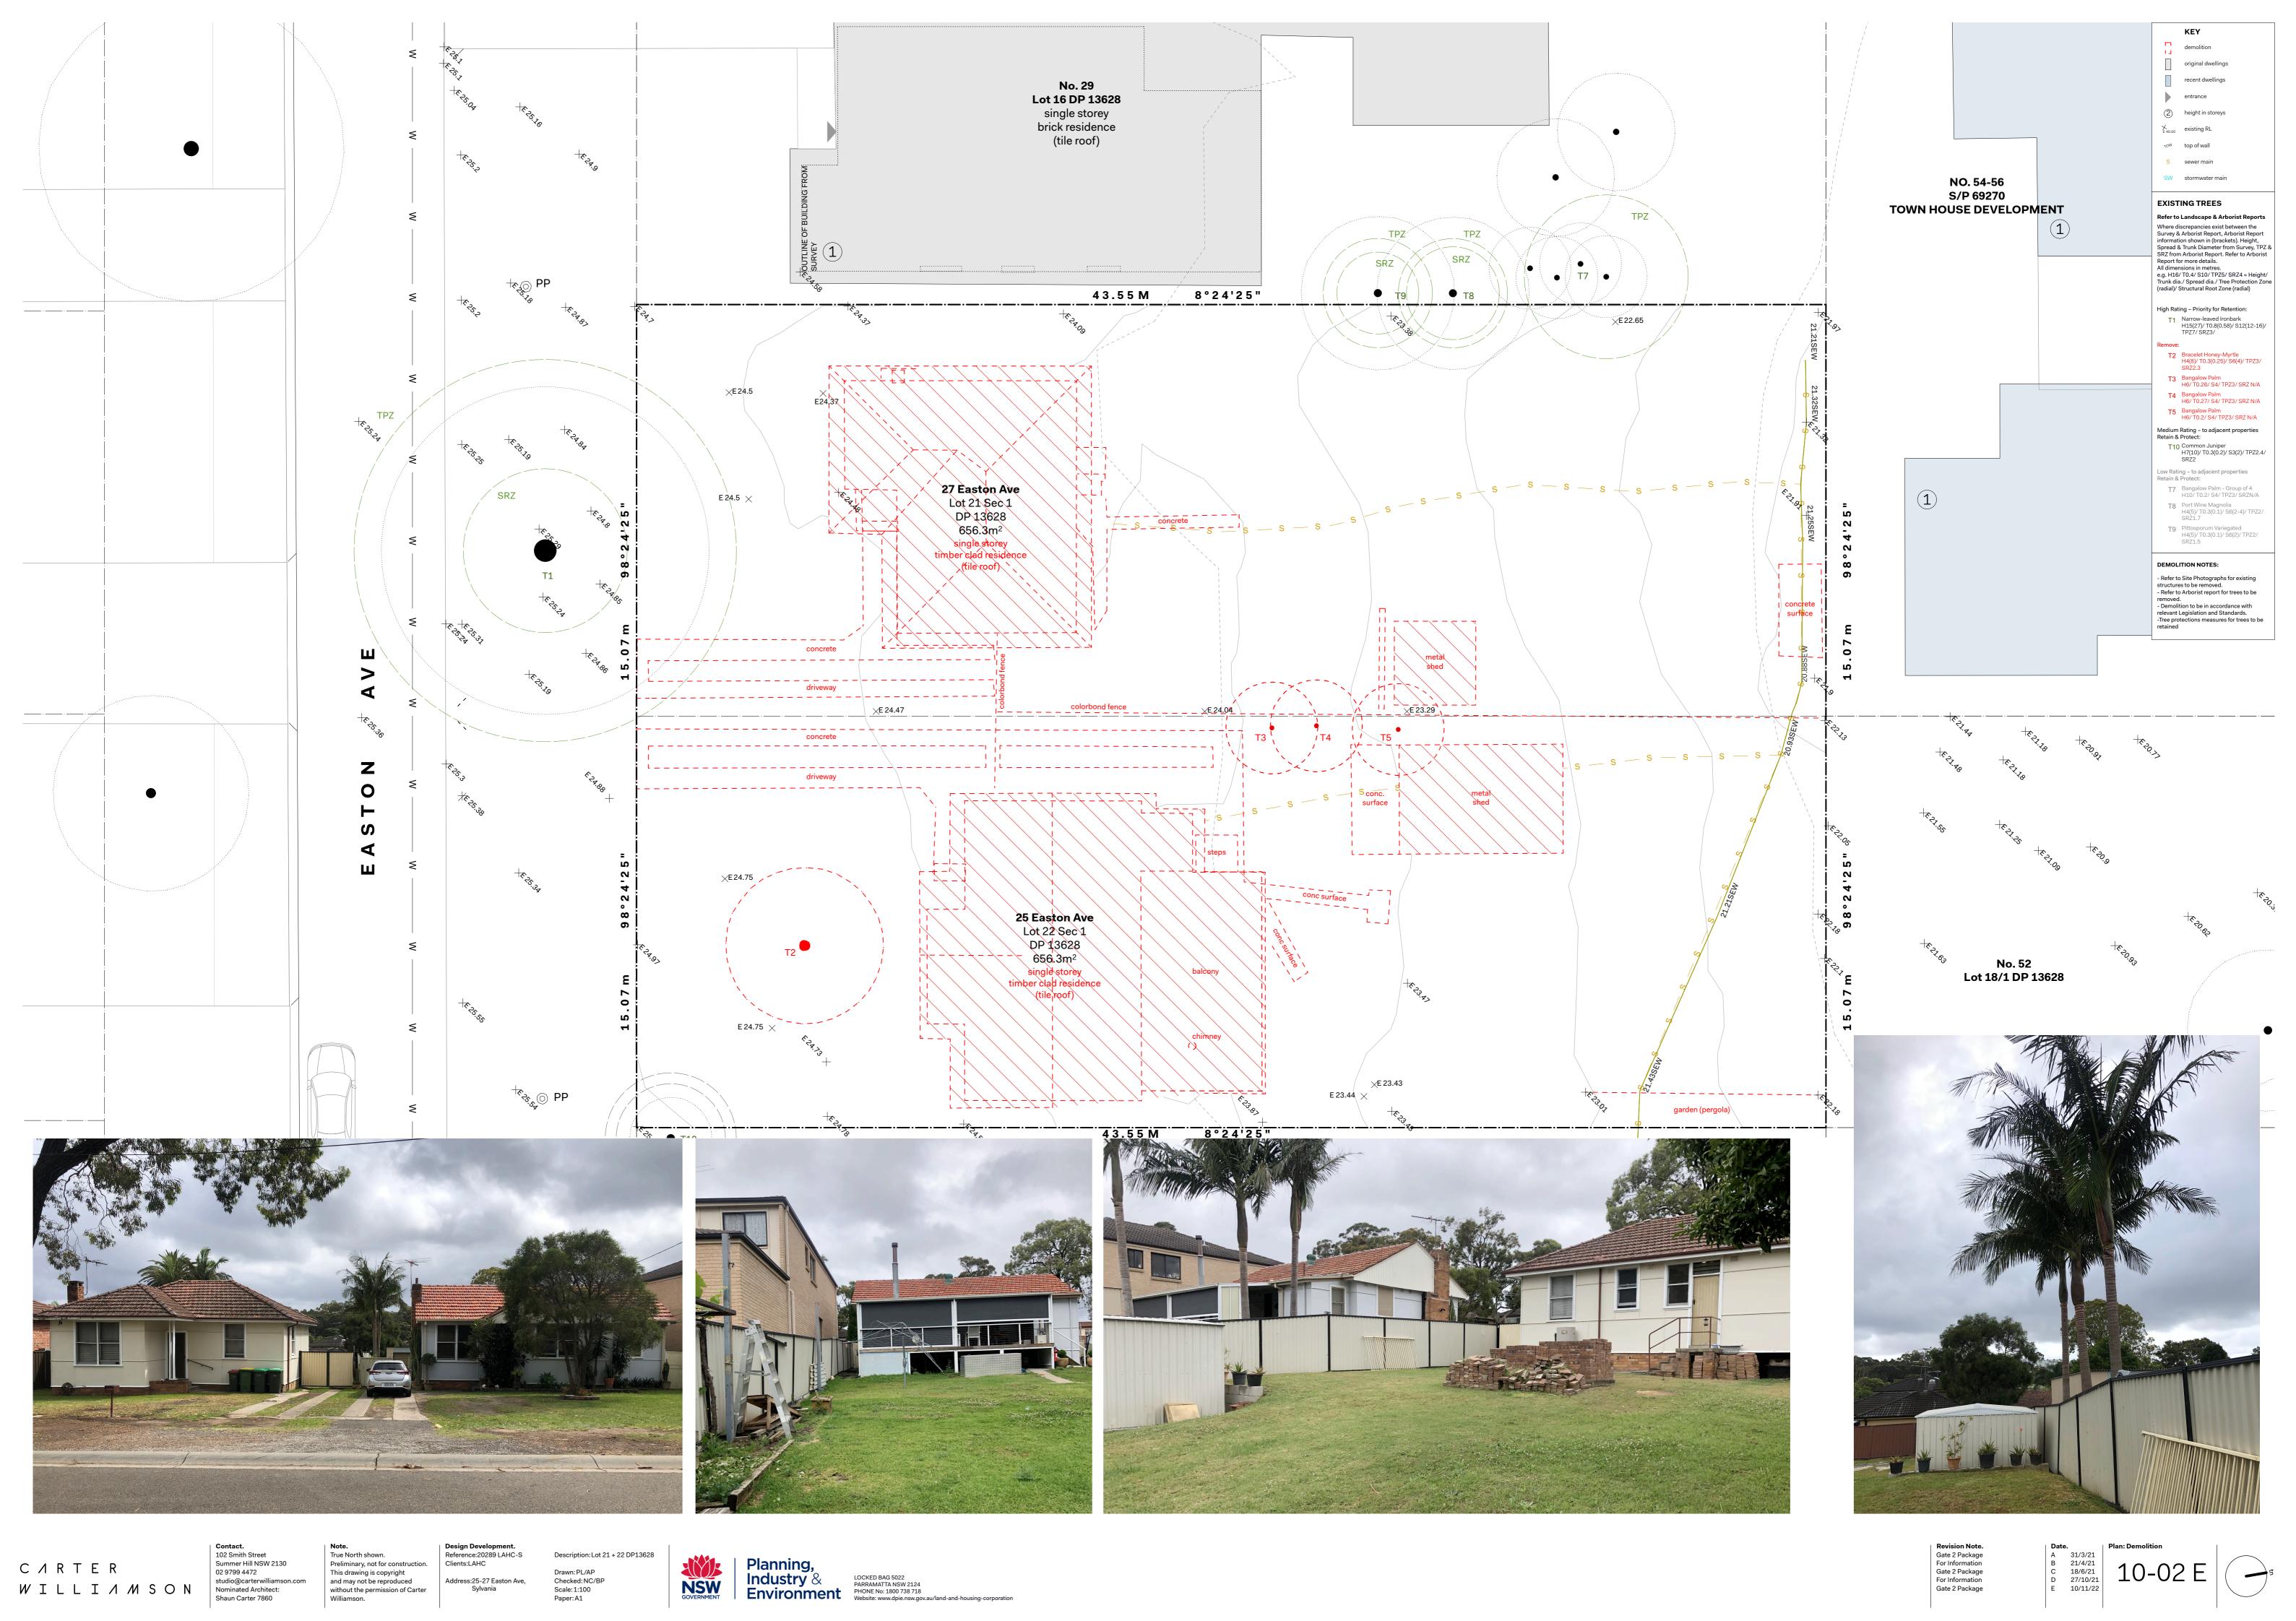

#### **Architectural Drawing List**

| Dwg No. | Sheet Name                          | Scale | Paper Size | Revision | Rev. Date |
|---------|-------------------------------------|-------|------------|----------|-----------|
| 01-00   | Plan: Block Analysis                | 1:500 | A3         | С        | 10/11/22  |
| 01-01   | Plan: Site Analysis                 | 1:200 | A3         | G        | 10/11/22  |
| 10-02   | Plan: Demolition                    | 1:100 | A1         | E        | 10/11/22  |
| 10-10   | Plan: Site Plan                     | 1:100 | A1         | F        | 10/11/22  |
| 10-11   | Plan: Ground Floor                  | 1:100 | A1         | U        | 10/1/23   |
| 10-12   | Plan: First Floor                   | 1:100 | A1         | 0        | 10/1/23   |
| 10-13   | Plan: Roof                          | 1:100 | A1         | I        | 10/11/22  |
| 10-20   | Area Calculations                   | 1:200 | A1         | G        | 10/11/22  |
| 20-01   | Sections A & B                      | 1:100 | A1         | M        | 10/11/22  |
| 20-02   | Sections C & D                      | 1:100 | A1         | K        | 10/1/23   |
| 30-01   | Elevations: Front & Rear            | 1:100 | A1         | M        | 10/1/23   |
| 30-02   | Elevations: East & West             | 1:100 | A1         | L        | 10/1/23   |
| 30-03   | Elevations: Internal Driveway       | 1:100 | A1         | I        | 10/1/23   |
| 70-01   | Sun View Winter (June 21)           | NTS   | A1         | G        | 10/11/22  |
| 70-10   | Shadow Diagrams Winter (June 21)    | 1:250 | A1         | I        | 10/11/22  |
| 90-01   | Notification - Cover Page           | NTS   | A3         | D        | 10/11/22  |
| 90-02   | Notification - Site/Landscape Plan  | 1:200 | A3         | D        | 10/11/22  |
| 90-03   | Notification - Development Data     | 1:200 | A3         | D        | 10/11/22  |
| 90-04   | Notification - Elevations           | 1:200 | A3         | G        | 10/11/22  |
| 90-05   | Notification - Schedule of Finishes | 1:200 | A3         | E        | 10/1/23   |
| 90-06   | Notification - Shadow Diagrams      | 1:500 | A3         | D        | 10/11/22  |
|         |                                     |       |            |          |           |