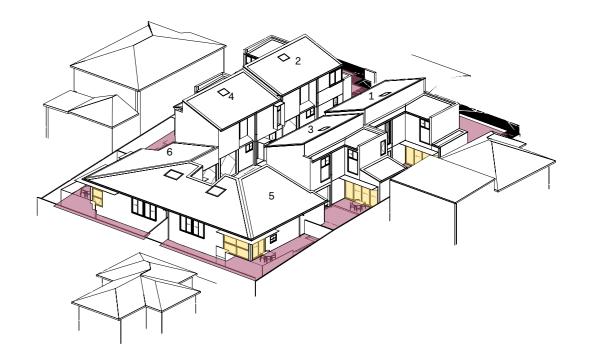

#### **LOCATION PLAN**

EASTON AVENUE PERSPECTIVE

## **COMPLIANCE TABLE**

| Job Reference                                                                 |                                                                                                  |                                       | BG\                                                                                                            | MYE                                                                 |                                                                                                                      |            |  |  |  |  |  |  |
|-------------------------------------------------------------------------------|--------------------------------------------------------------------------------------------------|---------------------------------------|----------------------------------------------------------------------------------------------------------------|---------------------------------------------------------------------|----------------------------------------------------------------------------------------------------------------------|------------|--|--|--|--|--|--|
| Locality / Suburb                                                             | Sylvania                                                                                         |                                       |                                                                                                                |                                                                     |                                                                                                                      |            |  |  |  |  |  |  |
| Street Address                                                                | 25-27 Easton Avenue                                                                              |                                       |                                                                                                                |                                                                     |                                                                                                                      |            |  |  |  |  |  |  |
| Lot Number(s) &<br>Deposited Plan                                             |                                                                                                  | Lot 21 and 22 in Deposited Plan 13628 |                                                                                                                |                                                                     |                                                                                                                      |            |  |  |  |  |  |  |
| SITE AREA (sqm)                                                               | 1,312.6m2                                                                                        |                                       |                                                                                                                |                                                                     |                                                                                                                      |            |  |  |  |  |  |  |
| JMBER OF EXISTING                                                             | 2                                                                                                |                                       |                                                                                                                |                                                                     |                                                                                                                      |            |  |  |  |  |  |  |
| LOTS                                                                          |                                                                                                  |                                       |                                                                                                                |                                                                     |                                                                                                                      |            |  |  |  |  |  |  |
| OPOSED GFA* (sqm)                                                             | 600                                                                                              |                                       |                                                                                                                |                                                                     |                                                                                                                      |            |  |  |  |  |  |  |
| NUMBER OF<br>DWELLINGS                                                        |                                                                                                  | 6 (2 x 2-Bed, 4 x 3-Bed)              |                                                                                                                |                                                                     |                                                                                                                      |            |  |  |  |  |  |  |
|                                                                               | Number                                                                                           | Type*                                 | No of Bedrooms                                                                                                 | Area*                                                               | (m²)                                                                                                                 | POS*       |  |  |  |  |  |  |
|                                                                               |                                                                                                  |                                       |                                                                                                                | Min. (Dwelling<br>Requirements)                                     | Proposed                                                                                                             |            |  |  |  |  |  |  |
|                                                                               | 1                                                                                                | Liveable:<br>Silver Level             | 3                                                                                                              | 90                                                                  | 115                                                                                                                  | 106        |  |  |  |  |  |  |
| DWELLINGS                                                                     | 2                                                                                                | Liveable:<br>Silver Level             | 3                                                                                                              | 90                                                                  | 115                                                                                                                  | 102        |  |  |  |  |  |  |
|                                                                               | 3                                                                                                | Liveable:<br>Silver Level             | 3                                                                                                              | 90                                                                  | 108                                                                                                                  | 46         |  |  |  |  |  |  |
|                                                                               | 4                                                                                                | Liveable:<br>Silver Level             | 3                                                                                                              | 90                                                                  | 108                                                                                                                  | 51         |  |  |  |  |  |  |
|                                                                               | 5                                                                                                | Adaptable                             | 2                                                                                                              | 70                                                                  | 76                                                                                                                   | 94         |  |  |  |  |  |  |
|                                                                               | 6                                                                                                | Liveable:<br>Silver Level             | 2                                                                                                              | 70                                                                  | 78                                                                                                                   | 91         |  |  |  |  |  |  |
|                                                                               | Control                                                                                          |                                       | Requirement                                                                                                    |                                                                     | Proposed                                                                                                             |            |  |  |  |  |  |  |
| BUILDING HEIGHT                                                               | Housing SEPP (Division 6)  Sutherland LEP 2015                                                   |                                       | 9m<br>8.5m                                                                                                     |                                                                     | 8.5m                                                                                                                 |            |  |  |  |  |  |  |
|                                                                               | Sutherland LEP 2015                                                                              |                                       | 2 x 2-Bed (2                                                                                                   |                                                                     |                                                                                                                      |            |  |  |  |  |  |  |
| PARKING                                                                       | Housing SEPP<br>(Division 6)                                                                     | Accessible                            | 4 x 3-Bed (a<br>plus 1 accessible<br>adaptabl                                                                  | 1.0 = 4<br>space for the                                            | 6 spaces, of which 1 is Accessible                                                                                   |            |  |  |  |  |  |  |
| FSR                                                                           | SLUDG (Note FSR is measured from the internal face of the external wall under the Housing SEPP). |                                       | 0.5::                                                                                                          | L                                                                   | 0.46                                                                                                                 |            |  |  |  |  |  |  |
|                                                                               | Sutherland LEP 2015                                                                              |                                       | 0.55:                                                                                                          | 1                                                                   |                                                                                                                      |            |  |  |  |  |  |  |
|                                                                               | Front<br>Setback                                                                                 |                                       | 7.5m                                                                                                           | 1                                                                   | 7.5m                                                                                                                 |            |  |  |  |  |  |  |
| SETBACK(s)                                                                    | Sutherland<br>DCP                                                                                | Side<br>Setback                       | Front 60% of Ground flot Second stor Rear 40% of 4m for rear 40% of sisetback may be 1.5 development is single | or: 0.9m rey: 1.5m  f the site te, however, side sim in rear 40% if | Front 60% of the site<br>Ground floor: 0.9m<br>Second storey: 2m-5.5m<br>Rear 40% of the site:<br>4m (single storey) |            |  |  |  |  |  |  |
|                                                                               |                                                                                                  | Rear<br>Setback                       | 4m                                                                                                             |                                                                     |                                                                                                                      | 4m         |  |  |  |  |  |  |
| DEEP SOIL                                                                     | SLI                                                                                              | JDG                                   | 15% of sit<br>2/3 at i<br>Min. dimen                                                                           | rear                                                                | 262m2 = 20%                                                                                                          |            |  |  |  |  |  |  |
| LANDSCAPED<br>AREA                                                            | SLI                                                                                              | JDG                                   | 30% of site area                                                                                               |                                                                     | 386.1m2 = 29.4%                                                                                                      |            |  |  |  |  |  |  |
| SOLAR                                                                         | Sutherland                                                                                       | I LEP 2015                            | 35% of sit                                                                                                     |                                                                     |                                                                                                                      |            |  |  |  |  |  |  |
| ORIENTATION                                                                   | SLI                                                                                              | JDG                                   | 70% of dwellings h<br>sunlight between 9am                                                                     |                                                                     | 5 Dwell                                                                                                              | ings = 83% |  |  |  |  |  |  |
| HC* - Land And Housir<br>A* - gross floor area ca<br>EA* - dwelling floor are | lculated as per the                                                                              | Housing SEPP 20                       | 021                                                                                                            |                                                                     |                                                                                                                      |            |  |  |  |  |  |  |