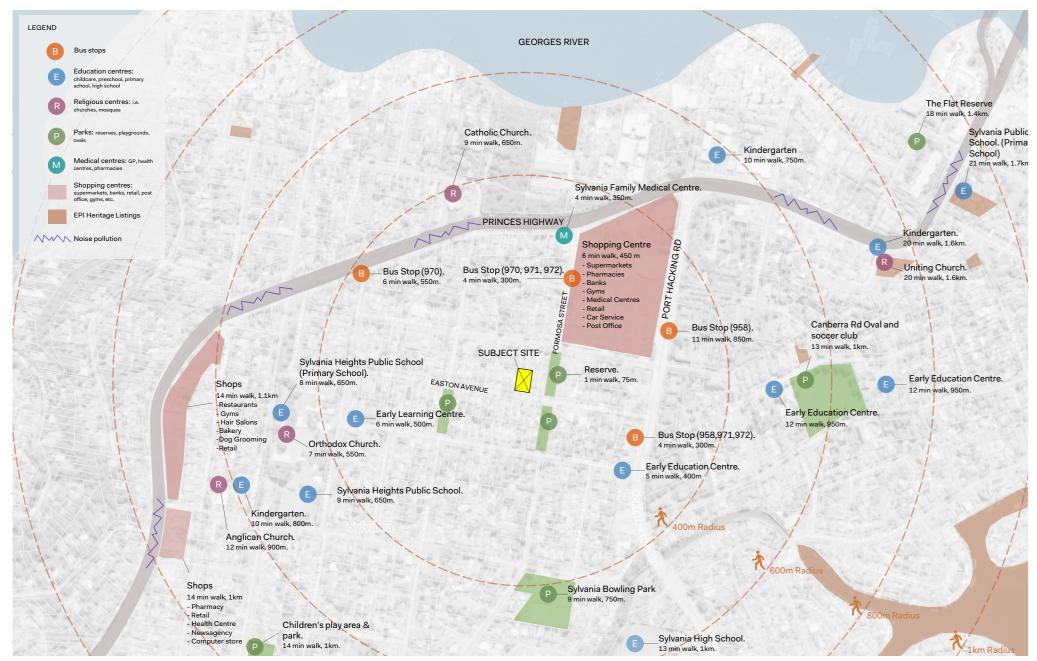

G        | 10/11/22  |
| 70-10   | Shadow Diagrams Winter (June 21)    | 1:250 | A1         | I        | 10/11/22  |
| 90-01   | Notification - Cover Page           | NTS   | A3         | D        | 10/11/22  |
| 90-02   | Notification - Site/Landscape Plan  | 1:200 | A3         | D        | 10/11/22  |
| 90-03   | Notification - Development Data     | 1:200 | A3         | D        | 10/11/22  |
| 90-04   | Notification - Elevations           | 1:200 | A3         | G        | 10/11/22  |
| 90-05   | Notification - Schedule of Finishes | 1:200 | A3         | E        | 10/1/23   |
| 90-06   | Notification - Shadow Diagrams      | 1:500 | A3         | D        | 10/11/22  |
|         |                                     |       |            |          |           |

#### **LOCATION PLAN**





EASTON AVENUE PERSPECTIVE

## **COMPLIANCE TABLE**

| Job Reference                                                                 |                                                                                                  |                                       | BG\                                                                                                            | MYE                                                                 |                                                                                                                      |            |  |  |  |  |  |  |
|-------------------------------------------------------------------------------|--------------------------------------------------------------------------------------------------|----------