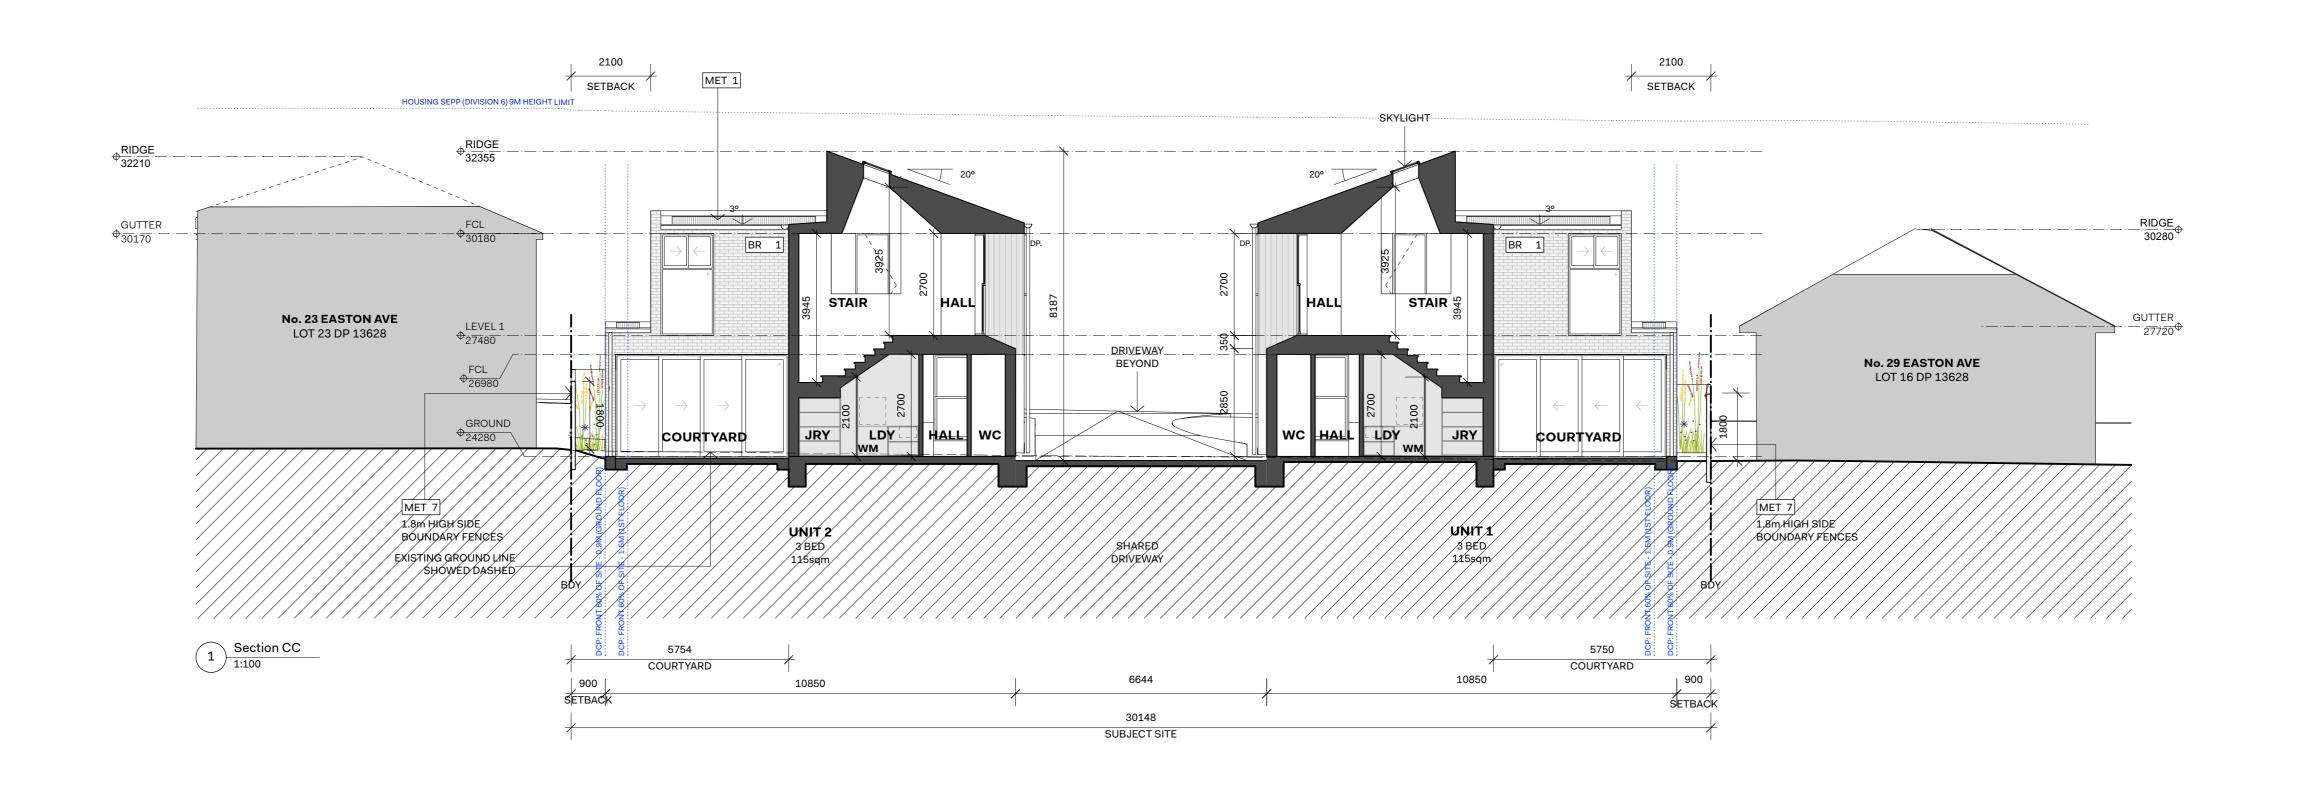

#### **Architectural Drawing List**

| Dwg No. | Sheet Name                          | Scale | Paper Size | Revision | Rev. Date |
|---------|-------------------------------------|-------|------------|----------|-----------|
| 01-00   | Plan: Block Analysis                | 1:500 | A3         | С        | 10/11/22  |
| 01-01   | Plan: Site Analysis                 | 1:200 | A3         | G        | 10/11/22  |
| 10-02   | Plan: Demolition                    | 1:100 | A1         | E        | 10/11/22  |
| 10-10   | Plan: Site Plan                     | 1:100 | A1         | F        | 10/11/22  |
| 10-11   | Plan: Ground Floor                  | 1:100 | A1         | U        | 10/1/23   |
| 10-12   | Plan: First Floor                   | 1:100 | A1         | 0        | 10/1/23   |
| 10-13   | Plan: Roof                          | 1:100 | A1         | I        | 10/11/22  |
| 10-20   | Area Calculations                   | 1:200 | A1         | G        | 10/11/22  |
| 20-01   | Sections A & B                      | 1:100 | A1         | M        | 10/11/22  |
| 20-02   | Sections C & D                      | 1:100 | A1         | K        | 10/1/23   |
| 30-01   | Elevations: Front & Rear            | 1:100 | A1         | M        | 10/1/23   |
| 30-02   | Elevations: East & West             | 1:100 | A1         | L        | 10/1/23   |
| 30-03   | Elevations: Internal Driveway       | 1:100 | A1         | I        | 10/1/23   |
| 70-01   | Sun View Winter (June 21)           | NTS   | A1         | G        | 10/11/22  |
| 70-10   | Shadow Diagrams Winter (June 21)    | 1:250 | A1         | I        | 10/11/22  |
| 90-01   | Notification - Cover Page           | NTS   | A3         | D        | 10/11/22  |
| 90-02   | Notification - Site/Landscape Plan  | 1:200 | A3         | D        | 10/11/22  |
| 90-03   | Notification - Development Data     | 1:200 | A3         | D        | 10/11/22  |
| 90-04   | Notification - Elevations           | 1:200 | A3         | G        | 10/11/22  |
| 90-05   | Notification - Schedule of Finishes | 1:200 | A3         | E        | 10/1/23   |
| 90-06   | Notification - Shadow Diagrams      | 1:500 | A3         | D        | 10/11/22  |
|         |                                     |       |            |          |           |

## **COMPLIANCE TABLE**

| Job Reference                                                                 |                                                                                                  |                                       | BG\                                                                                                            | MYE                                                                 |                                                                                                                      |            |  |  |  |  |  |  |
|-------------------------------------------------------------------------------|--------------------------------------------------------------------------------------------------|---------------------------------------|----------------------------------------------------------------------------------------------------------------|---------------------------------------------------------------------|----------------------------------------------------------------------------------------------------------------------|------------|--|--|--|--|--|--|
| Locality / Suburb                                                             | Sylvania                                                                                         |                                       |                                                                                                                |                                                                     |                                                                                                                      |            |  |  |  |  |  |  |
| Street Address                                                                | 25-27 Easton Avenue                                                                              |                                       |                                                                                                                |                                                                     |                                                                                                                      |            |  |  |  |  |  |  |
| Lot Number(s) &<br>Deposited Plan                                             |                                                                                                  | Lot 21 and 22 in Deposited Plan 13628 |                                                                                                                |                                                                     |                                                                                                                      |            |  |  |  |  |  |  |
| SITE AREA (sqm)                                                               | 1,312.6m2                                                                                        |                                       |                                                                                                                |                                                                     |                                                                                                                      |            |  |  |  |  |  |  |
| JMBER OF EXISTING                                                             | 2                                                                                                |                                       |                                                                                                                |                                                                     |                                                                                                                      |            |  |  |  |  |  |  |
| LOTS                                                                          |                                                                                                  |                                       |                                                                                                                |                                                                     |                                                                                                                      |            |  |  |  |  |  |  |
| OPOSED GFA* (sqm)                                                             | 600                                                                                              |                                       |                                                                                                                |                                                                     |                                                                                                                      |            |  |  |  |  |  |  |
| NUMBER OF<br>DWELLINGS                                                        |                                                                                                  | 6 (2 x 2-Bed, 4 x 3-Bed)              |                                                                                                                |                                                                     |                                                                                                                      |            |  |  |  |  |  |  |
|                                                                               | Number                                                                                           | Type*                                 | No of Bedrooms                                                                                                 | Area*                                                               | (m²)                                                                                                                 | POS*       |  |  |  |  |  |  |
|                                                                               |                                                                                                  |                                       |                                                                                                                | Min. (Dwelling<br>Requirements)                                     | Proposed                                                                                                             |            |  |  |  |  |  |  |
|                                                                               | 1                                                                                                | Liveable:<br>Silver Level             | 3                                                                                                              | 90                                                                  | 115                                                                                                                  | 106        |  |  |  |  |  |  |
| DWELLINGS                                                                     | 2                                                                                                | Liveable:<br>Silver Level             | 3                                                                                                              | 90                                                                  | 115                                                                                                                  | 102        |  |  |  |  |  |  |
|                                                                               | 3                                                                                                | Liveable:<br>Silver Level             | 3                                                                                                              | 90                                                                  | 108                                                                                                                  | 46         |  |  |  |  |  |  |
|                                                                               | 4                                                                                                | Liveable:<br>Silver Level             | 3                                                                                                              | 90                                                                  | 108                                                                                                                  | 51         |  |  |  |  |  |  |
|                                                                               | 5                                                                                                | Adaptable                             | 2                                                                                                              | 70                                                                  | 76                                                                                                                   | 94         |  |  |  |  |  |  |
|                                                                               | 6                                                                                                | Liveable:<br>Silver Level             | 2                                                                                                              | 70                                                                  | 78                                                                                                                   | 91         |  |  |  |  |  |  |
|                                                                               | Control                                                                                          |                                       | Requirement                                                                                                    |                                                                     | Proposed                                                                                                             |            |  |  |  |  |  |  |
| BUILDING HEIGHT                                                               | Housing SEPP (Division 6)  Sutherland LEP 2015                                                   |                                       | 9m<br>8.5m                                                                                                     |                                                                     | 8.5m                                                                                                                 |            |  |  |  |  |  |  |
|                                                                               | Sutherland LEP 2015                                                                              |                                       | 2 x 2-Bed (2                                                                                                   |                                                                     |                                                                                                                      |            |  |  |  |  |  |  |
| PARKING                                                                       | Housing SEPP<br>(Division 6)                                                                     | Accessible                            | 4 x 3-Bed (a<br>plus 1 accessible<br>adaptabl                                                                  | 1.0 = 4<br>space for the                                            | 6 spaces, of which 1 is Accessible                                                                                   |            |  |  |  |  |  |  |
| FSR                                                                           | SLUDG (Note FSR is measured from the internal face of the external wall under the Housing SEPP). |                                       | 0.5::                                                                                                          | L                                                                   | 0.46                                                                                                                 |            |  |  |  |  |  |  |
|                                                                               | Sutherland LEP 2015                                                                              |                                       | 0.55:                                                                                                          | 1                                                                   |                                                                                                                      |            |  |  |  |  |  |  |
|                                                                               | Front<br>Setback                                                                                 |                                       | 7.5m                                                                                                           | 1                                                                   | 7.5m                                                                                                                 |            |  |  |  |  |  |  |
| SETBACK(s)                                                                    | Sutherland<br>DCP                                                                                | Side<br>Setback                       | Front 60% of Ground flot Second stor Rear 40% of 4m for rear 40% of sisetback may be 1.5 development is single | or: 0.9m rey: 1.5m  f the site te, however, side sim in rear 40% if | Front 60% of the site<br>Ground floor: 0.9m<br>Second storey: 2m-5.5m<br>Rear 40% of the site:<br>4m (single storey) |            |  |  |  |  |  |  |
|                                                                               |                                                                                                  | Rear<br>Setback                       | 4m                                                                                                             |                                                                     |                                                                                                                      | 4m         |  |  |  |  |  |  |
| DEEP SOIL                                                                     | SLI                                                                                              | JDG                                   | 15% of sit<br>2/3 at i<br>Min. dimen                                                                           | rear                                                                | 262m2 = 20%                                                                                                          |            |  |  |  |  |  |  |
| LANDSCAPED<br>AREA                                                            | SLI                                                                                              | JDG                                   | 30% of site area                                                                                               |                                                                     | 386.1m2 = 29.4%                                                                                                      |            |  |  |  |  |  |  |
| SOLAR                                                                         | Sutherland                                                                                       | I LEP 2015                            | 35% of sit                                                                                                     |                                                                     |                                                                                                                      |            |  |  |  |  |  |  |
| ORIENTATION                                                                   | SLI                                                                                              | JDG                                   | 70% of dwellings h<br>sunlight between 9am                                                                     |                                                                     | 5 Dwell                                                                                                              | ings = 83% |  |  |  |  |  |  |
| HC* - Land And Housir<br>A* - gross floor area ca<br>EA* - dwelling floor are | lculated as per the                                                                              | Housing SEPP 20                       | 021                                                                                                            |                                                                     |                                                                                                                      |            |  |  |  |  |  |  |