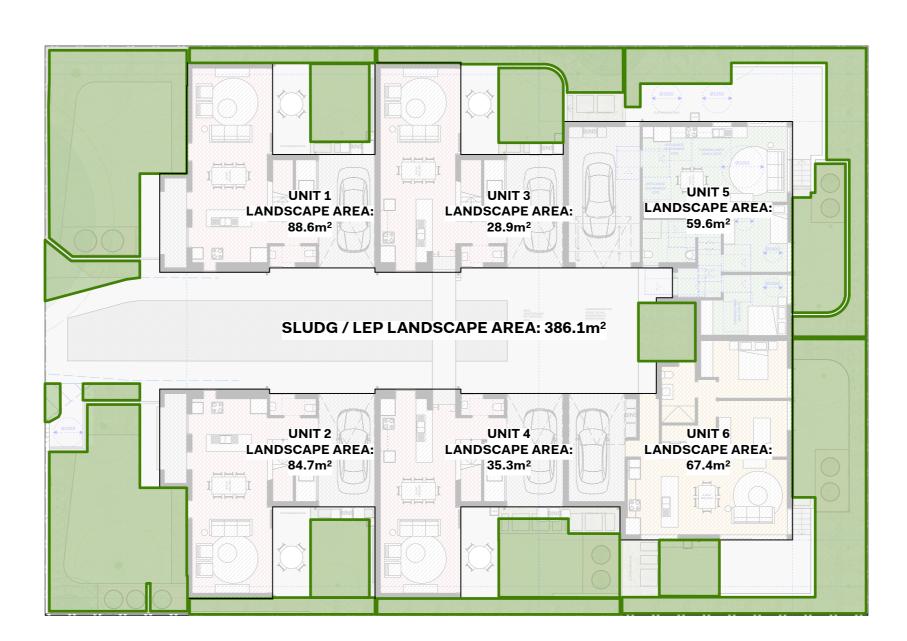

## **COMPLIANCE TABLE**

| Job Reference                                                                 |                                                                                                  |                                       | BG\                                                                                                            | MYE                                                                 |                                                                                                                      |            |  |  |  |  |  |  |
|-------------------------------------------------------------------------------|--------------------------------------------------------------------------------------------------|---------------------------------------|----------------------------------------------------------------------------------------------------------------|---------------------------------------------------------------------|----------------------------------------------------------------------------------------------------------------------|------------|--|--|--|--|--|--|
| Locality / Suburb                                                             | Sylvania                                                                                         |                                       |                                                                                                                |                                                                     |                                                                                                                      |            |  |  |  |  |  |  |
| Street Address                                                                | 25-27 Easton Avenue                                                                              |                                       |                                                                                                                |                                                                     |                                                                                                                      |            |  |  |  |  |  |  |
| Lot Number(s) &<br>Deposited Plan                                             |                                                                                                  | Lot 21 and 22 in Deposited Plan 13628 |                                                                                                                |                                                                     |                                                                                                                      |            |  |  |  |  |  |  |
| SITE AREA (sqm)                                                               | 1,312.6m2                                                                                        |                                       |                                                                                                                |                                                                     |                                                                                                                      |            |  |  |  |  |  |  |
| JMBER OF EXISTING                                                             | 2                                                                                                |                                       |                                                                                                                |                                                                     |                                                                                                                      |            |  |  |  |  |  |  |
| LOTS                                                                          |                                                                                                  |                                       |                                                                                                                |                                                                     |                                                                                                                      |            |  |  |  |  |  |  |
| OPOSED GFA* (sqm)                                                             | 600                                                                                              |                                       |                                                                                                                |                                                                     |                                                                                                                      |            |  |  |  |  |  |  |
| NUMBER OF<br>DWELLINGS                                                        |                                                                                                  | 6 (2 x 2-Bed, 4 x 3-Bed)              |                                                                                                                |                                                                     |                                                                                                                      |            |  |  |  |  |  |  |
|                                                                               | Number                                                                                           | Type*                                 | No of Bedrooms                                                                                                 | Area*                                                               | (m²)                                                                                                                 | POS*       |  |  |  |  |  |  |
|                                                                               |                                                                                                  |                                       |                                                                                                                | Min. (Dwelling<br>Requirements)                                     | Proposed                                                                                                             |            |  |  |  |  |  |  |
|                                                                               | 1                                                                                                | Liveable:<br>Silver Level             | 3                                                                                                              | 90                                                                  | 115                                                                                                                  | 106        |  |  |  |  |  |  |
| DWELLINGS                                                                     | 2                                                                                                | Liveable:<br>Silver Level             | 3                                                                                                              | 90                                                                  | 115                                                                                                                  | 102        |  |  |  |  |  |  |
|                                                                               | 3                                                                                                | Liveable:<br>Silver Level             | 3                                                                                                              | 90                                                                  | 108                                                                                                                  | 46         |  |  |  |  |  |  |
|                                                                               | 4                                                                                                | Liveable:<br>Silver Level             | 3                                                                                                              | 90                                                                  | 108                                                                                                                  | 51         |  |  |  |  |  |  |
|                                                                               | 5                                                                                                | Adaptable                             | 2                                                                                                              | 70                                                                  | 76                                                                                                                   | 94         |  |  |  |  |  |  |
|                                                                               | 6                                                                                                | Liveable:<br>Silver Level             | 2                                                                                                              | 70                                                                  | 78                                                                                                                   | 91         |  |  |  |  |  |  |
|                                                                               | Control                                                                                          |                                       | Requirement                                                                                                    |                                                                     | Proposed                                                                                                             |            |  |  |  |  |  |  |
| BUILDING HEIGHT                                                               | Housing SEPP (Division 6)  Sutherland LEP 2015                                                   |                                       | 9m<br>8.5m                                                                                                     |                                                                     | 8.5m                                                                                                                 |            |  |  |  |  |  |  |
|                                                                               | Sutherland LEP 2015                                                                              |                                       | 2 x 2-Bed (2                                                                                                   |                                                                     |                                                                                                                      |            |  |  |  |  |  |  |
| PARKING                                                                       | Housing SEPP<br>(Division 6)                                                                     | Accessible                            | 4 x 3-Bed (a<br>plus 1 accessible<br>adaptabl                                                                  | 1.0 = 4<br>space for the                                            | 6 spaces, of which 1 is Accessible                                                                                   |            |  |  |  |  |  |  |
| FSR                                                                           | SLUDG (Note FSR is measured from the internal face of the external wall under the Housing SEPP). |                                       | 0.5::                                                                                                          | L                                                                   | 0.46                                                                                                                 |            |  |  |  |  |  |  |
|                                                                               | Sutherland LEP 2015                                                                              |                                       | 0.55:                                                                                                          | 1                                                                   |                                                                                                                      |            |  |  |  |  |  |  |
|                                                                               | Front<br>Setback                                                                                 |                                       | 7.5m                                                                                                           | 1                                                                   | 7.5m                                                                                                                 |            |  |  |  |  |  |  |
| SETBACK(s)                                                                    | Sutherland<br>DCP                                                                                | Side<br>Setback                       | Front 60% of Ground flot Second stor Rear 40% of 4m for rear 40% of sisetback may be 1.5 development is single | or: 0.9m rey: 1.5m  f the site te, however, side sim in rear 40% if | Front 60% of the site<br>Ground floor: 0.9m<br>Second storey: 2m-5.5m<br>Rear 40% of the site:<br>4m (single storey) |            |  |  |  |  |  |  |
|                                                                               |                                                                                                  | Rear<br>Setback                       | 4m                                                                                                             |                                                                     |                                                                                                                      | 4m         |  |  |  |  |  |  |
| DEEP SOIL                                                                     | SLI                                                                                              | JDG                                   | 15% of sit<br>2/3 at i<br>Min. dimen                                                                           | rear                                                                | 262m2 = 20%                                                                                                          |            |  |  |  |  |  |  |
| LANDSCAPED<br>AREA                                                            | SLI                                                                                              | JDG                                   | 30% of site area                                                                                               |                                                                     | 386.1m2 = 29.4%                                                                                                      |            |  |  |  |  |  |  |
| SOLAR                                                                         | Sutherland                                                                                       | I LEP 2015                            | 35% of sit                                                                                                     |                                                                     |                                                                                                                      |            |  |  |  |  |  |  |
| ORIENTATION                                                                   | SLI                                                                                              | JDG                                   | 70% of dwellings h<br>sunlight between 9am                                                                     |                                                                     | 5 Dwell                                                                                                              | ings = 83% |  |  |  |  |  |  |
| HC* - Land And Housir<br>A* - gross floor area ca<br>EA* - dwelling floor are | lculated as per the                                                                              | Housing SEPP 20                       | 021                                                                                                            |                                                                     |                                                                                                                      |            |  |  |  |  |  |  |