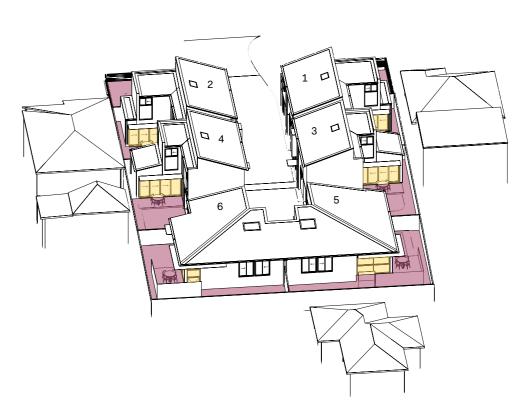

## **COMPLIANCE TABLE**

| Job Reference                                                                 |                                                                                                  |                                       | BG\                                                                                                            | MYE                                                                 |                                                                                                                      |            |  |  |  |  |  |  |
|-------------------------------------------------------------------------------|--------------------------------------------------------------------------------------------------|---------------------------------------|----------------------------------------------------------------------------------------------------------------|---------------------------------------------------------------------|----------------------------------------------------------------------------------------------------------------------|------------|--|--|--|--|--|--|
| Locality / Suburb                                                             | Sylvania                                                                                         |                                       |                                                                                                                |                                                                     |                                                                                                                      |            |  |  |  |  |  |  |
| Street Address                                                                | 25-27 Easton Avenue                                                                              |                                       |                                                                                                                |                                                                     |                                                                                                                      |            |  |  |  |  |  |  |
| Lot Number(s) &<br>Deposited Plan                                             |                                                                                                  | Lot 21 and 22 in Deposited Plan 13628 |                                                                                                                |                                                                     |                                                                                                                      |            |  |  |  |  |  |  |
| SITE AREA (sqm)                                                               | 1,312.6m2                                                                                        |                                       |                                                                                                                |                                                                     |                                                                                                                      |            |  |  |  |  |  |  |
| JMBER OF EXISTING                                                             | 2                                                                                                |                                       |                                                                                                                |                                                                     |                                                                                                                      |            |  |  |  |  |  |  |
| LOTS                                                                          |                                                                                                  |                                       |                                                                                                                |                                                                     |                                                                                                                      |            |  |  |  |  |  |  |
| OPOSED GFA* (sqm)                                                             | 600                                                                                              |                                       |                                                                                                                |                                                                     |                                                                                                                      |            |  |  |  |  |  |  |
| NUMBER OF<br>DWELLINGS                                                        |                                                                                                  | 6 (2 x 2-Bed, 4 x 3-Bed)              |                                                                                                                |                                                                     |                                                                                                                      |            |  |  |  |  |  |  |
|                                                                               | Number                                                                                           | Type*                                 | No of Bedrooms                                                                                                 | Area*                                                               | (m²)                                                                                                                 | POS*       |  |  |  |  |  |  |
|                                                                               |                                                                                                  |                                       |                                                                                                                | Min. (Dwelling<br>Requirements)                                     | Proposed                                                                                                             |            |  |  |  |  |  |  |
|                                                                               | 1                                                                                                | Liveable:<br>Silver Level             | 3                                                                                                              | 90                                                                  | 115                                                                                                                  | 106        |  |  |  |  |  |  |
| DWELLINGS                                                                     | 2                                                                                                | Liveable:<br>Silver Level             | 3                                                                                                              | 90                                                                  | 115                                                                                                                  | 102        |  |  |  |  |  |  |
|                                                                               | 3                                                                                                | Liveable:<br>Silver Level             | 3                                                                                                              | 90                                                                  | 108                                                                                                                  | 46         |  |  |  |  |  |  |
|                                                                               | 4                                                                                                | Liveable:<br>Silver Level             | 3                                                                                                              | 90                                                                  | 108                                                                                                                  | 51         |  |  |  |  |  |  |
|                                                                               | 5                                                                                                | Adaptable                             | 2                                                                                                              | 70                                                                  | 76                                                                                                                   | 94         |  |  |  |  |  |  |
|                                                                               | 6                                                                                                | Liveable:<br>Silver Level             | 2                                                                                                              | 70                                                                  | 78                                                                                                                   | 91         |  |  |  |  |  |  |
|                                                                               | Control                                                                                          |                                       | Requirement                                                                                                    |                                                                     | Proposed                                                                                                             |            |  |  |  |  |  |  |
| BUILDING HEIGHT                                                               | Housing SEPP (Division 6)  Sutherland LEP 2015                                                   |                                       | 9m<br>8.5m                                                                                                     |                                                                     | 8.5m                                                                                                                 |            |  |  |  |  |  |  |
|                                                                               | Sutherland LEP 2015                                                                              |                                       | 2 x 2-Bed (2                                                                                                   |                                                                     |                                                                                                                      |            |  |  |  |  |  |  |
| PARKING                                                                       | Housing SEPP<br>(Division 6)                                                                     | Accessible                            | 4 x 3-Bed (a<br>plus 1 accessible<br>adaptabl                                                                  | 1.0 = 4<br>space for the                                            | 6 spaces, of which 1 is Accessible                                                                                   |            |  |  |  |  |  |  |
| FSR                                                                           | SLUDG (Note FSR is measured from the internal face of the external wall under the Housing SEPP). |                                       | 0.5::                                                                                                          | L                                                                   | 0.46                                                                                                                 |            |  |  |  |  |  |  |
|                                                                               | Sutherland LEP 2015                                                                              |                                       | 0.55:                                                                                                          | 1                                                                   |                                                                                                                      |            |  |  |  |  |  |  |
|                                                                               | Front<br>Setback                                                                                 |                                       | 7.5m                                                                                                           | 1                                                                   | 7.5m                                                                                                                 |            |  |  |  |  |  |  |
| SETBACK(s)                                                                    | Sutherland<br>DCP                                                                                | Side<br>Setback                       | Front 60% of Ground flot Second stor Rear 40% of 4m for rear 40% of sisetback may be 1.5 development is single | or: 0.9m rey: 1.5m  f the site te, however, side sim in rear 40% if | Front 60% of the site<br>Ground floor: 0.9m<br>Second storey: 2m-5.5m<br>Rear 40% of the site:<br>4m (single storey) |            |  |  |  |  |  |  |
|                                                                               |                                                                                                  | Rear<br>Setback                       | 4m                                                                                                             |                                                                     |                                                                                                                      | 4m         |  |  |  |  |  |  |
| DEEP SOIL                                                                     | SLI                                                                                              | JDG                                   | 15% of sit<br>2/3 at i<br>Min. dimen                                                                           | rear                                                                | 262m2 = 20%                                                                                                          |            |  |  |  |  |  |  |
| LANDSCAPED<br>AREA                                                            | SLI                                                                                              | JDG                                   | 30% of site area                                                                                               |                                                                     | 386.1m2 = 29.4%                                                                                                      |            |  |  |  |  |  |  |
| SOLAR                                                                         | Sutherland                                                                                       | I LEP 2015                            | 35% of sit                                                                                                     |                                                                     |                                                                                                                      |            |  |  |  |  |  |  |
| ORIENTATION                                                                   | SLI                                                                                              | JDG                                   | 70% of dwellings h<br>sunlight between 9am                                                                     |                                                                     | 5 Dwell                                                                                                              | ings = 83% |  |  |  |  |  |  |
| HC* - Land And Housir<br>A* - gross floor area ca<br>EA* - dwelling floor are | lculated as per the                                                                              | Housing SEPP 20                       | 021                                                                                                            |                                                                     |                                                                                                                      |            |  |  |  |  |  |  |