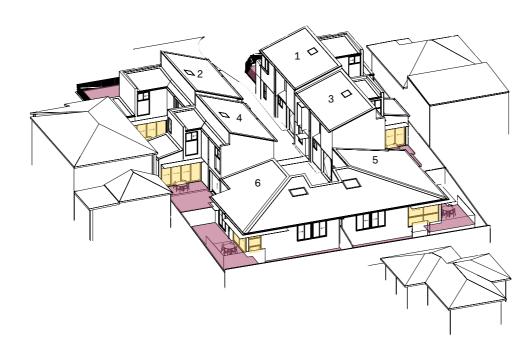

2 Smith Street Summer Hill NSW 2130 02 9799 4472 studio@carterwilliamson.com Nominated Architect: Shaun Carter 7860

True North shown. Preliminary, not for construction. This drawing is copyright and may not be reproduced without the permission of Carter Williamson.

Design Development
Reference:20289 LAHC-S Clients:LAHC Address:25-27 Easton Ave,

Description: Lot 21 + 22 DP13628 Drawn: PL/AP Checked: NC/BP Scale: 1:200 Paper: A1

NSW GOVERNMENT

Planning, Industry & Environment

LOCKED BAG 5022
PARRAMATTA NSW 2124
PHONE No: 1800 738 718
Website: www.dpie.nsw.gov.au/land-and-housing-corporation

















Description: Lot 21 + 22 DP13628 Drawn: PL/AP Checked: NC/BP Scale: 1:100 Paper: A1







9am Winter (June 21)

Dwellings with solar access to; POS = 4/6 = 67% Living = 3/6 = 50%



10am Winter (June 21)

Dwellings with solar access to; POS = 6/6 = 100% Living = 5/6 = 83%



3 11am Winter (June 21)

Dwellings with solar access to; POS = 6/6 = 100% Living = 6/6 = 100% End of 1st hour of SLUDG Compliance



12pm Winter (June 21)

Dwellings with solar access to; POS = 6/6 = 100% Living = 6/6 = 100% End of 2nd hour of SLUDG Compliance



1pm Winter (June 21)

Dwellings with solar access to; POS = 6/6 = 100% Living = 5/6 = 83% End of 3rd hour of SLUDG Compliance



6 2pm Winter (June 21)

Dwellings with solar access to; POS = 6/6 = 100% Living = 4/6 = 67%



7 3pm Winter (June 21)

Dwellings with solar access to; POS = 4/6 = 67% Living = 3/6 = 50%

|             | UN  | IT 1     | UNI | T 2 | UN       | IT 3 | UN  | IT 4 | UN       | IT 5 | UN       | IT 6 |
|-----------