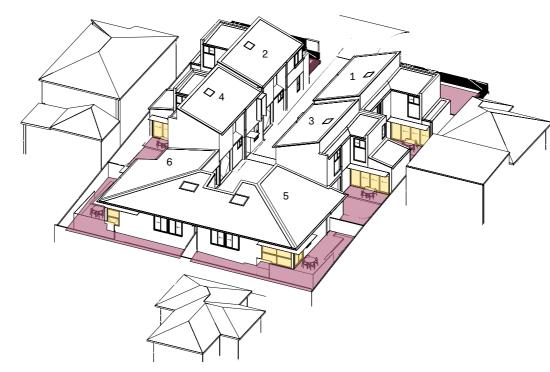

#### **LOCATION PLAN**

EASTON AVENUE PERSPECTIVE

## **COMPLIANCE TABLE**

| Job Reference                                                                 |                                                                                                  |                                       | BG\                                                                                                            | MYE                                                                 |                                                                                                                      |            |  |  |  |  |  |  |
|-------------------------------------------------------------------------------|--------------------------------------------------------------------------------------------------|---------------------------------------|----------------------------------------------------------------------------------------------------------------|---------------------------------------------------------------------|----------------------------------------------------------------------------------------------------------------------|------------|--|--|--|--|--|--|
| Locality / Suburb                                                             | Sylvania                                                                                         |                                       |                                                                                                                |                                                                     |                                                                                                                      |            |  |  |  |  |  |  |
| Street Address                                                                | 25-27 Easton Avenue                                                                              |                                       |                                                                                                                |                                                                     |                                                                                                                      |            |  |  |  |  |  |  |
| Lot Number(s) &<br>Deposited Plan                                             |                                                                                                  | Lot 21 and 22 in Deposited Plan 13628 |                                                                                                                |                                                                     |                                                                                                                      |            |  |  |  |  |  |  |
| SITE AREA (sqm)                                                               | 1,312.6m2                                                                                        |                                       |                                                                                                                |                                                                     |                                                                                                                      |            |  |  |  |  |  |  |
| JMBER OF EXISTING                                                             | 2                                                                                                |                                       |                                                                                                                |                                                                     |                                                                                                                      |            |  |  |  |  |  |  |
| LOTS                                                                          |                                                                                                  |                                       |                                                                                                                |                                                                     |                                                                                                                      |            |  |  |  |  |  |  |
| OPOSED GFA* (sqm)                                                             | 600                                                                                              |                                       |                                                                                                                |                                                                     |                                                                                                                      |            |  |  |  |  |  |  |
| NUMBER OF<br>DWELLINGS                                                        |                                                                                                  | 6 (2 x 2-Bed, 4 x 3-Bed)              |                                                                                                                |                                                                     |                                                                                                                      |            |  |  |  |  |  |  |
|                                                                               | Number                                                                                           | Type*                                 | No of Bedrooms                                                                                                 | Area*                                                               | (m²)                                                                                                                 | POS*       |  |  |  |  |  |  |
|                                                                               |                                                                                                  |                                       |                                                                                                                | Min. (Dwelling<br>Requirements)                                     | Proposed                                                                                                             |            |  |  |  |  |  |  |
|                                                                               | 1                                                                                                | Liveable:<br>Silver Level             | 3                                                                                                              | 90                                                                  | 115                                                                                                                  | 106        |  |  |  |  |  |  |
| DWELLINGS                                                                     | 2                                                                                                | Liveable:<br>Silver Level             | 3                                                                                                              | 90                                                                  | 115                                                                                                                  | 102        |  |  |  |  |  |  |
|                                                                               | 3                                                                                                | Liveable:<br>Silver Level             | 3                                                                                                              | 90                                                                  | 108                                                                                                                  | 46         |  |  |  |  |  |  |
|                                                                               | 4                                                                                                | Liveable:<br>Silver Level             | 3                                                                                                              | 90                                                                  | 108                                                                                                                  | 51         |  |  |  |  |  |  |
|                                                                               | 5                                                                                                | Adaptable                             | 2                                                                                                              | 70                                                                  | 76                                                                                                                   | 94         |  |  |  |  |  |  |
|                                                                               | 6                                                                                                | Liveable:<br>Silver Level             | 2                                                                                                              | 70                                                                  | 78                                                                                                                   | 91         |  |  |  |  |  |  |
|                                                                               | Control                                                                                          |                                       | Requirement                                                                                                    |                                                                     | Proposed                                                                                                             |            |  |  |  |  |  |  |
| BUILDING HEIGHT                                                               | Housing SEPP (Division 6)  Sutherland LEP 2015                                                   |                                       | 9m<br>8.5m                                                                                                     |                                                                     | 8.5m                                                                                                                 |            |  |  |  |  |  |  |
|                                                                               | Sutherland LEP 2015                                                                              |                                       | 2 x 2-Bed (2                                                                                                   |                                                                     |                                                                                                                      |            |  |  |  |  |  |  |
| PARKING                                                                       | Housing SEPP<br>(Division 6)                                                                     | Accessible                            | 4 x 3-Bed (a<br>plus 1 accessible<br>adaptabl                                                                  | 1.0 = 4<br>space for the                                            | 6 spaces, of which 1 is Accessible                                                                                   |            |  |  |  |  |  |  |
| FSR                                                                           | SLUDG (Note FSR is measured from the internal face of the external wall under the Housing SEPP). |                                       | 0.5::                                                                                                          | L                                                                   | 0.46                                                                                                                 |            |  |  |  |  |  |  |
|                                                                               | Sutherland LEP 2015                                                                              |                                       | 0.55:                                                                                                          | 1                                                                   |                                                                                                                      |            |  |  |  |  |  |  |
|                                                                               | Front<br>Setback                                                                                 |                                       | 7.5m                                                                                                           | 1                                                                   | 7.5m                                                                                                                 |            |  |  |  |  |  |  |
| SETBACK(s)                                                                    | Sutherland<br>DCP                                                                                | Side<br>Setback                       | Front 60% of Ground flot Second stor Rear 40% of 4m for rear 40% of sisetback may be 1.5 development is single | or: 0.9m rey: 1.5m  f the site te, however, side sim in rear 40% if | Front 60% of the site<br>Ground floor: 0.9m<br>Second storey: 2m-5.5m<br>Rear 40% of the site:<br>4m (single storey) |            |  |  |  |  |  |  |
|                                                                               |                                                                                                  | Rear<br>Setback                       | 4m                                                                                                             |                                                                     |                                                                                                                      | 4m         |  |  |  |  |  |  |
| DEEP SOIL                                                                     | SLI                                                                                              | JDG                                   | 15% of sit<br>2/3 at i<br>Min. dimen                                                                           | rear                                                                | 262m2 = 20%                                                                                                          |            |  |  |  |  |  |  |
| LANDSCAPED<br>AREA                                                            | SLI                                                                                              | JDG                                   | 30% of site area                                                                                               |                                                                     | 386.1m2 = 29.4%                                                                                                      |            |  |  |  |  |  |  |
| SOLAR                                                                         | Sutherland                                                                                       | I LEP 2015                            | 35% of sit                                                                                                     |                                                                     |                                                                                                                      |            |  |  |  |  |  |  |
| ORIENTATION                                                                   | SLI                                                                                              | JDG                                   | 70% of dwellings h<br>sunlight between 9am                                                                     |                                                                     | 5 Dwell                                                                                                              | ings = 83% |  |  |  |  |  |  |
| HC* - Land And Housir<br>A* - gross floor area ca<br>EA* - dwelling floor are | lculated as per the                                                                              | Housing SEPP 20                       | 021                                                                                                            |                                                                     |                                                                                                                      |            |  |  |  |  |  |  |