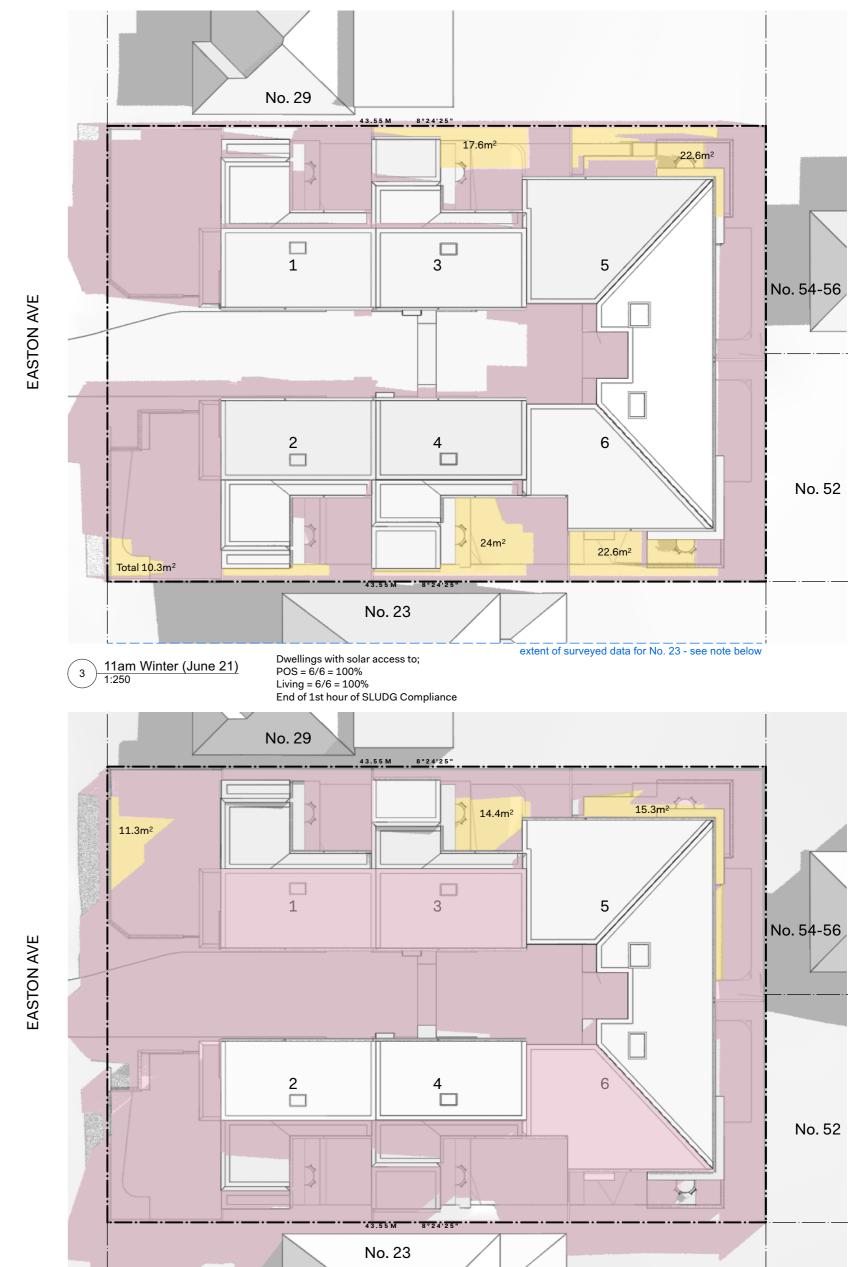

## **COMPLIANCE TABLE**

| Job Reference                                                                 |                                                                                                  |                                       | BG\                                                                                                            | MYE                                                                 |                                                                                                                      |            |  |  |  |  |  |  |
|-------------------------------------------------------------------------------|--------------------------------------------------------------------------------------------------|---------------------------------------|----------------------------------------------------------------------------------------------------------------|---------------------------------------------------------------------|----------------------------------------------------------------------------------------------------------------------|------------|--|--|--|--|--|--|
| Locality / Suburb                                                             | Sylvania                                                                                         |                                       |                                                                                                                |                                                                     |                                                                                                                      |            |  |  |  |  |  |  |
| Street Address                                                                | 25-27 Easton Avenue                                                                              |                                       |                                                                                                                |                                                                     |                                                                                                                      |            |  |  |  |  |  |  |
| Lot Number(s) &<br>Deposited Plan                                             |                                                                                                  | Lot 21 and 22 in Deposited Plan 13628 |                                                                                                                |                                                                     |                                                                                                                      |            |  |  |  |  |  |  |
| SITE AREA (sqm)                                                               | 1,312.6m2                                                                                        |                                       |                                                                                                                |                                                                     |                                                                                                                      |            |  |  |  |  |  |  |
| JMBER OF EXISTING                                                             | 2                                                                                                |                                       |                                                                                                                |                                                                     |                                                                                                                      |            |  |  |  |  |  |  |
| LOTS                                                                          |                                                                                                  |                                       |                                                                                                                |                                                                     |                                                                                                                      |            |  |  |  |  |  |  |
| OPOSED GFA* (sqm)                                                             | 600                                                                                              |                                       |                                                                                                                |                                                                     |                                                                                                                      |            |  |  |  |  |  |  |
| NUMBER OF<br>DWELLINGS                                                        |                                                                                                  | 6 (2 x 2-Bed, 4 x 3-Bed)              |                                                                                                                |                                                                     |                                                                                                                      |            |  |  |  |  |  |  |
|                                                                               | Number                                                                                           | Type*                                 | No of Bedrooms                                                                                                 | Area*                                                               | (m²)                                                                                                                 | POS*       |  |  |  |  |  |  |
|                                                                               |                                                                                                  |                                       |                                                                                                                | Min. (Dwelling<br>Requirements)                                     | Proposed                                                                                                             |            |  |  |  |  |  |  |
|                                                                               | 1                                                                                                | Liveable:<br>Silver Level             | 3                                                                                                              | 90                                                                  | 115                                                                                                                  | 106        |  |  |  |  |  |  |
| DWELLINGS                                                                     | 2                                                                                                | Liveable:<br>Silver Level             | 3                                                                                                              | 90                                                                  | 115                                                                                                                  | 102        |  |  |  |  |  |  |
|                                                                               | 3                                                                                                | Liveable:<br>Silver Level             | 3                                                                                                              | 90                                                                  | 108                                                                                                                  | 46         |  |  |  |  |  |  |
|                                                                               | 4                                                                                                | Liveable:<br>Silver Level             | 3                                                                                                              | 90                                                                  | 108                                                                                                                  | 51         |  |  |  |  |  |  |
|                                                                               | 5                                                                                                | Adaptable                             | 2                                                                                                              | 70                                                                  | 76                                                                                                                   | 94         |  |  |  |  |  |  |
|                                                                               | 6                                                                                                | Liveable:<br>Silver Level             | 2                                                                                                              | 70                                                                  | 78                                                                                                                   | 91         |  |  |  |  |  |  |
|                                                                               | Control                                                                                          |                                       | Requirement                                                                                                    |                                                                     | Proposed                                                                                                             |            |  |  |  |  |  |  |
| BUILDING HEIGHT                                                               | Housing SEPP (Division 6)  Sutherland LEP 2015                                                   |                                       | 9m<br>8.5m                                                                                                     |                                                                     | 8.5m                                                                                                                 |            |  |  |  |  |  |  |
|                                                                               | Sutherland LEP 2015                                                                              |                                       | 2 x 2-Bed (2                                                                                                   |                                                                     |                                                                                                                      |            |  |  |  |  |  |  |
| PARKING                                                                       | Housing SEPP<br>(Division 6)                                                                     | Accessible                            | 4 x 3-Bed (a<br>plus 1 accessible<br>adaptabl                                                                  | 1.0 = 4<br>space for the                                            | 6 spaces, of which 1 is Accessible                                                                                   |            |  |  |  |  |  |  |
| FSR                                                                           | SLUDG (Note FSR is measured from the internal face of the external wall under the Housing SEPP). |                                       | 0.5::                                                                                                          | L                                                                   | 0.46                                                                                                                 |            |  |  |  |  |  |  |
|                                                                               | Sutherland LEP 2015                                                                              |                                       | 0.55:                                                                                                          | 1                                                                   |                                                                                                                      |            |  |  |  |  |  |  |
|                                                                               | Front<br>Setback                                                                                 |                                       | 7.5m                                                                                                           | 1                                                                   | 7.5m                                                                                                                 |            |  |  |  |  |  |  |
| SETBACK(s)                                                                    | Sutherland<br>DCP                                                                                | Side<br>Setback                       | Front 60% of Ground flot Second stor Rear 40% of 4m for rear 40% of sisetback may be 1.5 development is single | or: 0.9m rey: 1.5m  f the site te, however, side sim in rear 40% if | Front 60% of the site<br>Ground floor: 0.9m<br>Second storey: 2m-5.5m<br>Rear 40% of the site:<br>4m (single storey) |            |  |  |  |  |  |  |
|                                                                               |                                                                                                  | Rear<br>Setback                       | 4m                                                                                                             |                                                                     |                                                                                                                      | 4m         |  |  |  |  |  |  |
| DEEP SOIL                                                                     | SLI                                                                                              | JDG                                   | 15% of sit<br>2/3 at i<br>Min. dimen                                                                           | rear                                                                | 262m2 = 20%                                                                                                          |            |  |  |  |  |  |  |
| LANDSCAPED<br>AREA                                                            | SLI                                                                                              | JDG                                   | 30% of site area                                                                                               |                                                                     | 386.1m2 = 29.4%                                                                                                      |            |  |  |  |  |  |  |
| SOLAR                                                                         | Sutherland                                                                                       | I LEP 2015                            | 35% of sit                                                                                                     |                                                                     |                                                                                                                      |            |  |  |  |  |  |  |
| ORIENTATION                                                                   | SLI                                                                                              | JDG                                   | 70% of dwellings h<br>sunlight between 9am                                                                     |                                                                     | 5 Dwell                                                                                                              | ings = 83% |  |  |  |  |  |  |
| HC* - Land And Housir<br>A* - gross floor area ca<br>EA* - dwelling floor are | lculated as per the                                                                              | Housing SEPP 20                       | 021                                                                                                            |                                                                     |                                                                                                                      |            |  |  |  |  |  |  |