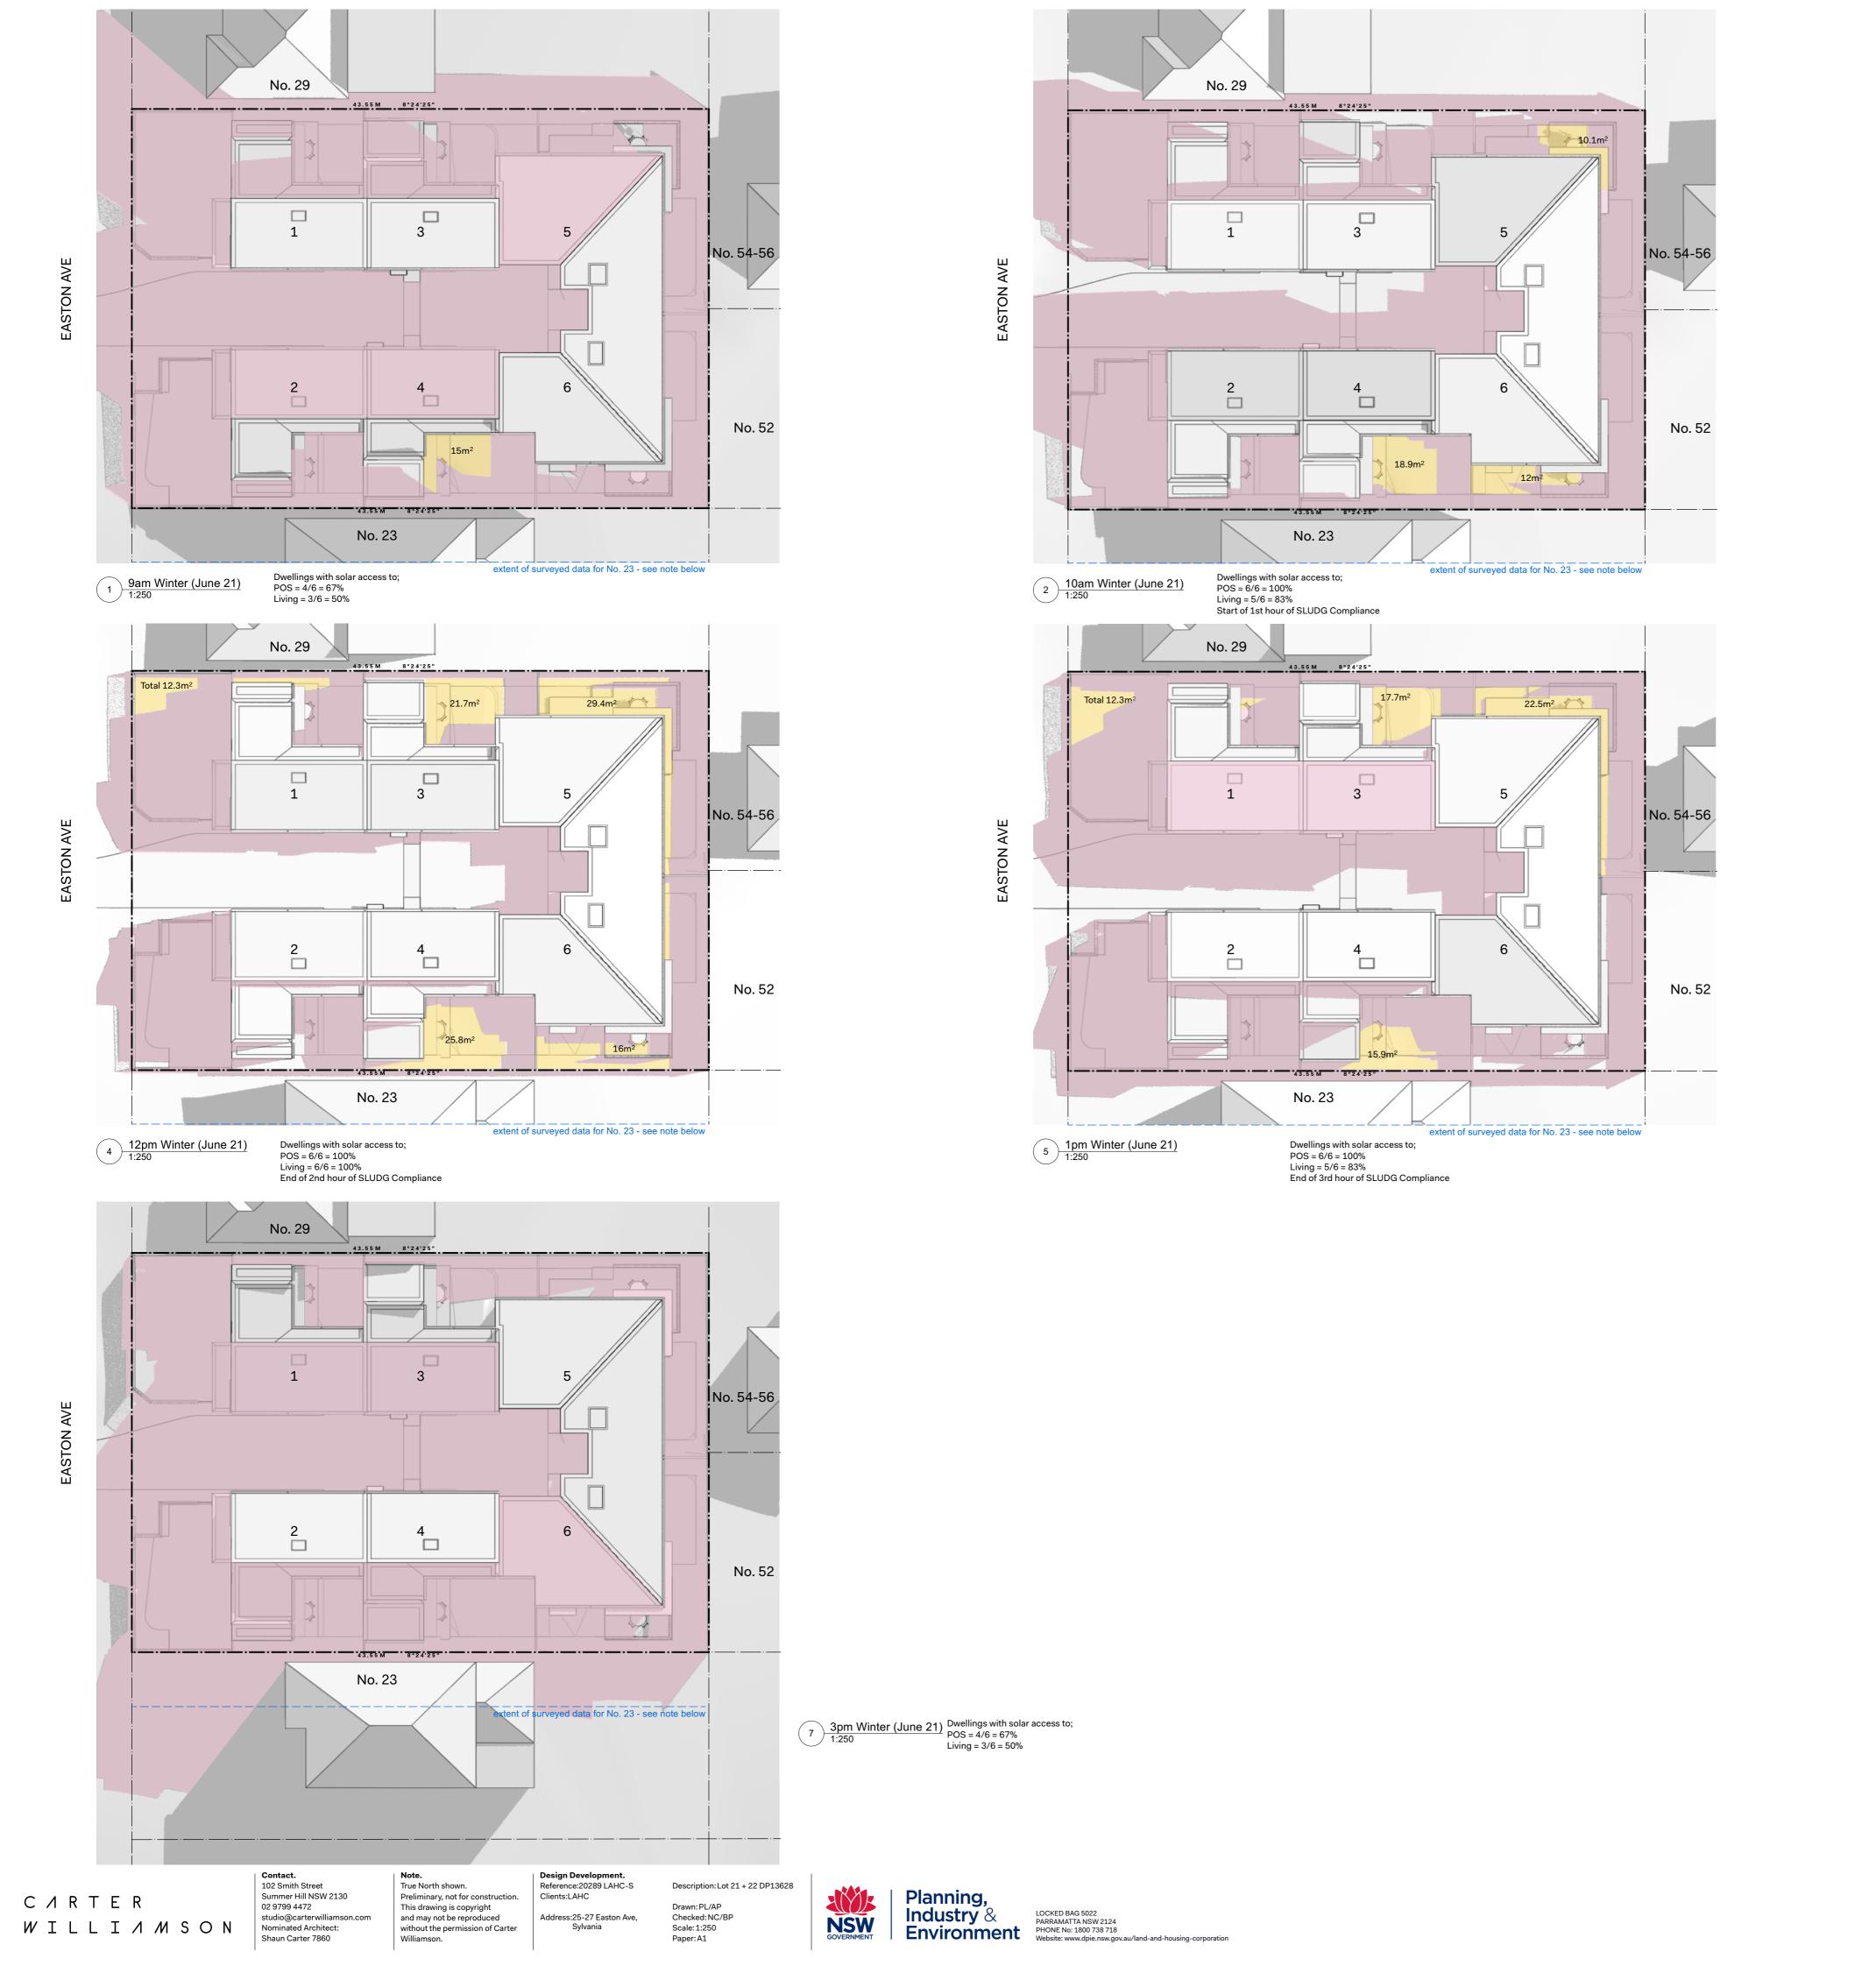

## **COMPLIANCE TABLE**

| Job Reference                                                                 |                                                                                                  |                                       | BG\                                                                                                            | MYE                                                                 |                                                                                                                      |            |  |  |  |  |  |  |
|-------------------------------------------------------------------------------|--------------------------------------------------------------------------------------------------|---------------------------------------|----------------------------------------------------------------------------------------------------------------|---------------------------------------------------------------------|----------------------------------------------------------------------------------------------------------------------|------------|--|--|--|--|--|--|
| Locality / Suburb                                                             | Sylvania                                                                                         |                                       |                                                                                                                |                                                                     |                                                                                                                      |            |  |  |  |  |  |  |
| Street Address                                                                | 25-27 Easton Avenue                                                                              |                                       |                                                                                                                |                                                                     |                                                                                                                      |            |  |  |  |  |  |  |
| Lot Number(s) &<br>Deposited Plan                                             |                                                                                                  | Lot 21 and 22 in Deposited Plan 13628 |                                                                                                                |                                                                     |                                                                                                                      |            |  |  |  |  |  |  |
| SITE AREA (sqm)                                                               | 1,312.6m2                                                                                        |                                       |                                                                                                                |                                                                     |                                                                                                                      |            |  |  |  |  |  |  |
| JMBER OF EXISTING                                                             | 2                                                                                                |                                       |                                                                                                                |                                                                     |                                                                                                                      |            |  |  |  |  |  |  |
| LOTS                                                                          |                                                                                                  |                                       |                                                                                                                |                                                                     |                                                                                                                      |            |  |  |  |  |  |  |
| OPOSED GFA* (sqm)                                                             | 600                                                                                              |                                       |                                                                                                                |                                                                     |                                                                                                                      |            |  |  |  |  |  |  |
| NUMBER OF<br>DWELLINGS                                                        |                                                                                                  | 6 (2 x 2-Bed, 4 x 3-Bed)              |                                                                                                                |                                                                     |                                                                                                                      |            |  |  |  |  |  |  |
|                                                                               | Number                                                                                           | Type*                                 | No of Bedrooms                                                                                                 | Area*                                                               | (m²)                                                                                                                 | POS*       |  |  |  |  |  |  |
|                                                                               |                                                                                                  |                                       |                                                                                                                | Min. (Dwelling<br>Requirements)                                     | Proposed                                                                                                             |            |  |  |  |  |  |  |
|                                                                               | 1                                                                                                | Liveable:<br>Silver Level             | 3                                                                                                              | 90                                                                  | 115                                                                                                                  | 106        |  |  |  |  |  |  |
| DWELLINGS                                                                     | 2                                                                                                | Liveable:<br>Silver Level             | 3                                                                                                              | 90                                                                  | 115                                                                                                                  | 102        |  |  |  |  |  |  |
|                                                                               | 3                                                                                                | Liveable:<br>Silver Level             | 3                                                                                                              | 90                                                                  | 108                                                                                                                  | 46         |  |  |  |  |  |  |
|                                                                               | 4                                                                                                | Liveable:<br>Silver Level             | 3                                                                                                              | 90                                                                  | 108                                                                                                                  | 51         |  |  |  |  |  |  |
|                                                                               | 5                                                                                                | Adaptable                             | 2                                                                                                              | 70                                                                  | 76                                                                                                                   | 94         |  |  |  |  |  |  |
|                                                                               | 6                                                                                                | Liveable:<br>Silver Level             | 2                                                                                                              | 70                                                                  | 78                                                                                                                   | 91         |  |  |  |  |  |  |
|                                                                               | Control                                                                                          |                                       | Requirement                                                                                                    |                                                                     | Proposed                                                                                                             |            |  |  |  |  |  |  |
| BUILDING HEIGHT                                                               | Housing SEPP (Division 6)  Sutherland LEP 2015                                                   |                                       | 9m<br>8.5m                                                                                                     |                                                                     | 8.5m                                                                                                                 |            |  |  |  |  |  |  |
|                                                                               | Sutherland LEP 2015                                                                              |                                       | 2 x 2-Bed (2                                                                                                   |                                                                     |                                                                                                                      |            |  |  |  |  |  |  |
| PARKING                                                                       | Housing SEPP<br>(Division 6)                                                                     | Accessible                            | 4 x 3-Bed (a<br>plus 1 accessible<br>adaptabl                                                                  | 1.0 = 4<br>space for the                                            | 6 spaces, of which 1 is Accessible                                                                                   |            |  |  |  |  |  |  |
| FSR                                                                           | SLUDG (Note FSR is measured from the internal face of the external wall under the Housing SEPP). |                                       | 0.5::                                                                                                          | L                                                                   | 0.46                                                                                                                 |            |  |  |  |  |  |  |
|                                                                               | Sutherland LEP 2015                                                                              |                                       | 0.55:                                                                                                          | 1                                                                   |                                                                                                                      |            |  |  |  |  |  |  |
|                                                                               | Front<br>Setback                                                                                 |                                       | 7.5m                                                                                                           | 1                                                                   | 7.5m                                                                                                                 |            |  |  |  |  |  |  |
| SETBACK(s)                                                                    | Sutherland<br>DCP                                                                                | Side<br>Setback                       | Front 60% of Ground flot Second stor Rear 40% of 4m for rear 40% of sisetback may be 1.5 development is single | or: 0.9m rey: 1.5m  f the site te, however, side sim in rear 40% if | Front 60% of the site<br>Ground floor: 0.9m<br>Second storey: 2m-5.5m<br>Rear 40% of the site:<br>4m (single storey) |            |  |  |  |  |  |  |
|                                                                               |                                                                                                  | Rear<br>Setback                       | 4m                                                                                                             |                                                                     |                                                                                                                      | 4m         |  |  |  |  |  |  |
| DEEP SOIL                                                                     | SLI                                                                                              | JDG                                   | 15% of sit<br>2/3 at i<br>Min. dimen                                                                           | rear                                                                | 262m2 = 20%                                                                                                          |            |  |  |  |  |  |  |
| LANDSCAPED<br>AREA                                                            | SLI                                                                                              | JDG                                   | 30% of site area                                                                                               |                                                                     | 386.1m2 = 29.4%                                                                                                      |            |  |  |  |  |  |  |
| SOLAR                                                                         | Sutherland                                                                                       | I LEP 2015                            | 35% of sit                                                                                                     |                                                                     |                                                                                                                      |            |  |  |  |  |  |  |
| ORIENTATION                                                                   | SLI                                                                                              | JDG                                   | 70% of dwellings h<br>sunlight between 9am                                                                     |                                                                     | 5 Dwell                                                                                                              | ings = 83% |  |  |  |  |  |  |
| HC* - Land And Housir<br>A* - gross floor area ca<br>EA* - dwelling floor are | lculated as per the                                                                              | Housing SEPP 20                       | 021                                                                                                            |                                                                     |                                                                                                                      |            |  |  |  |  |  |  |