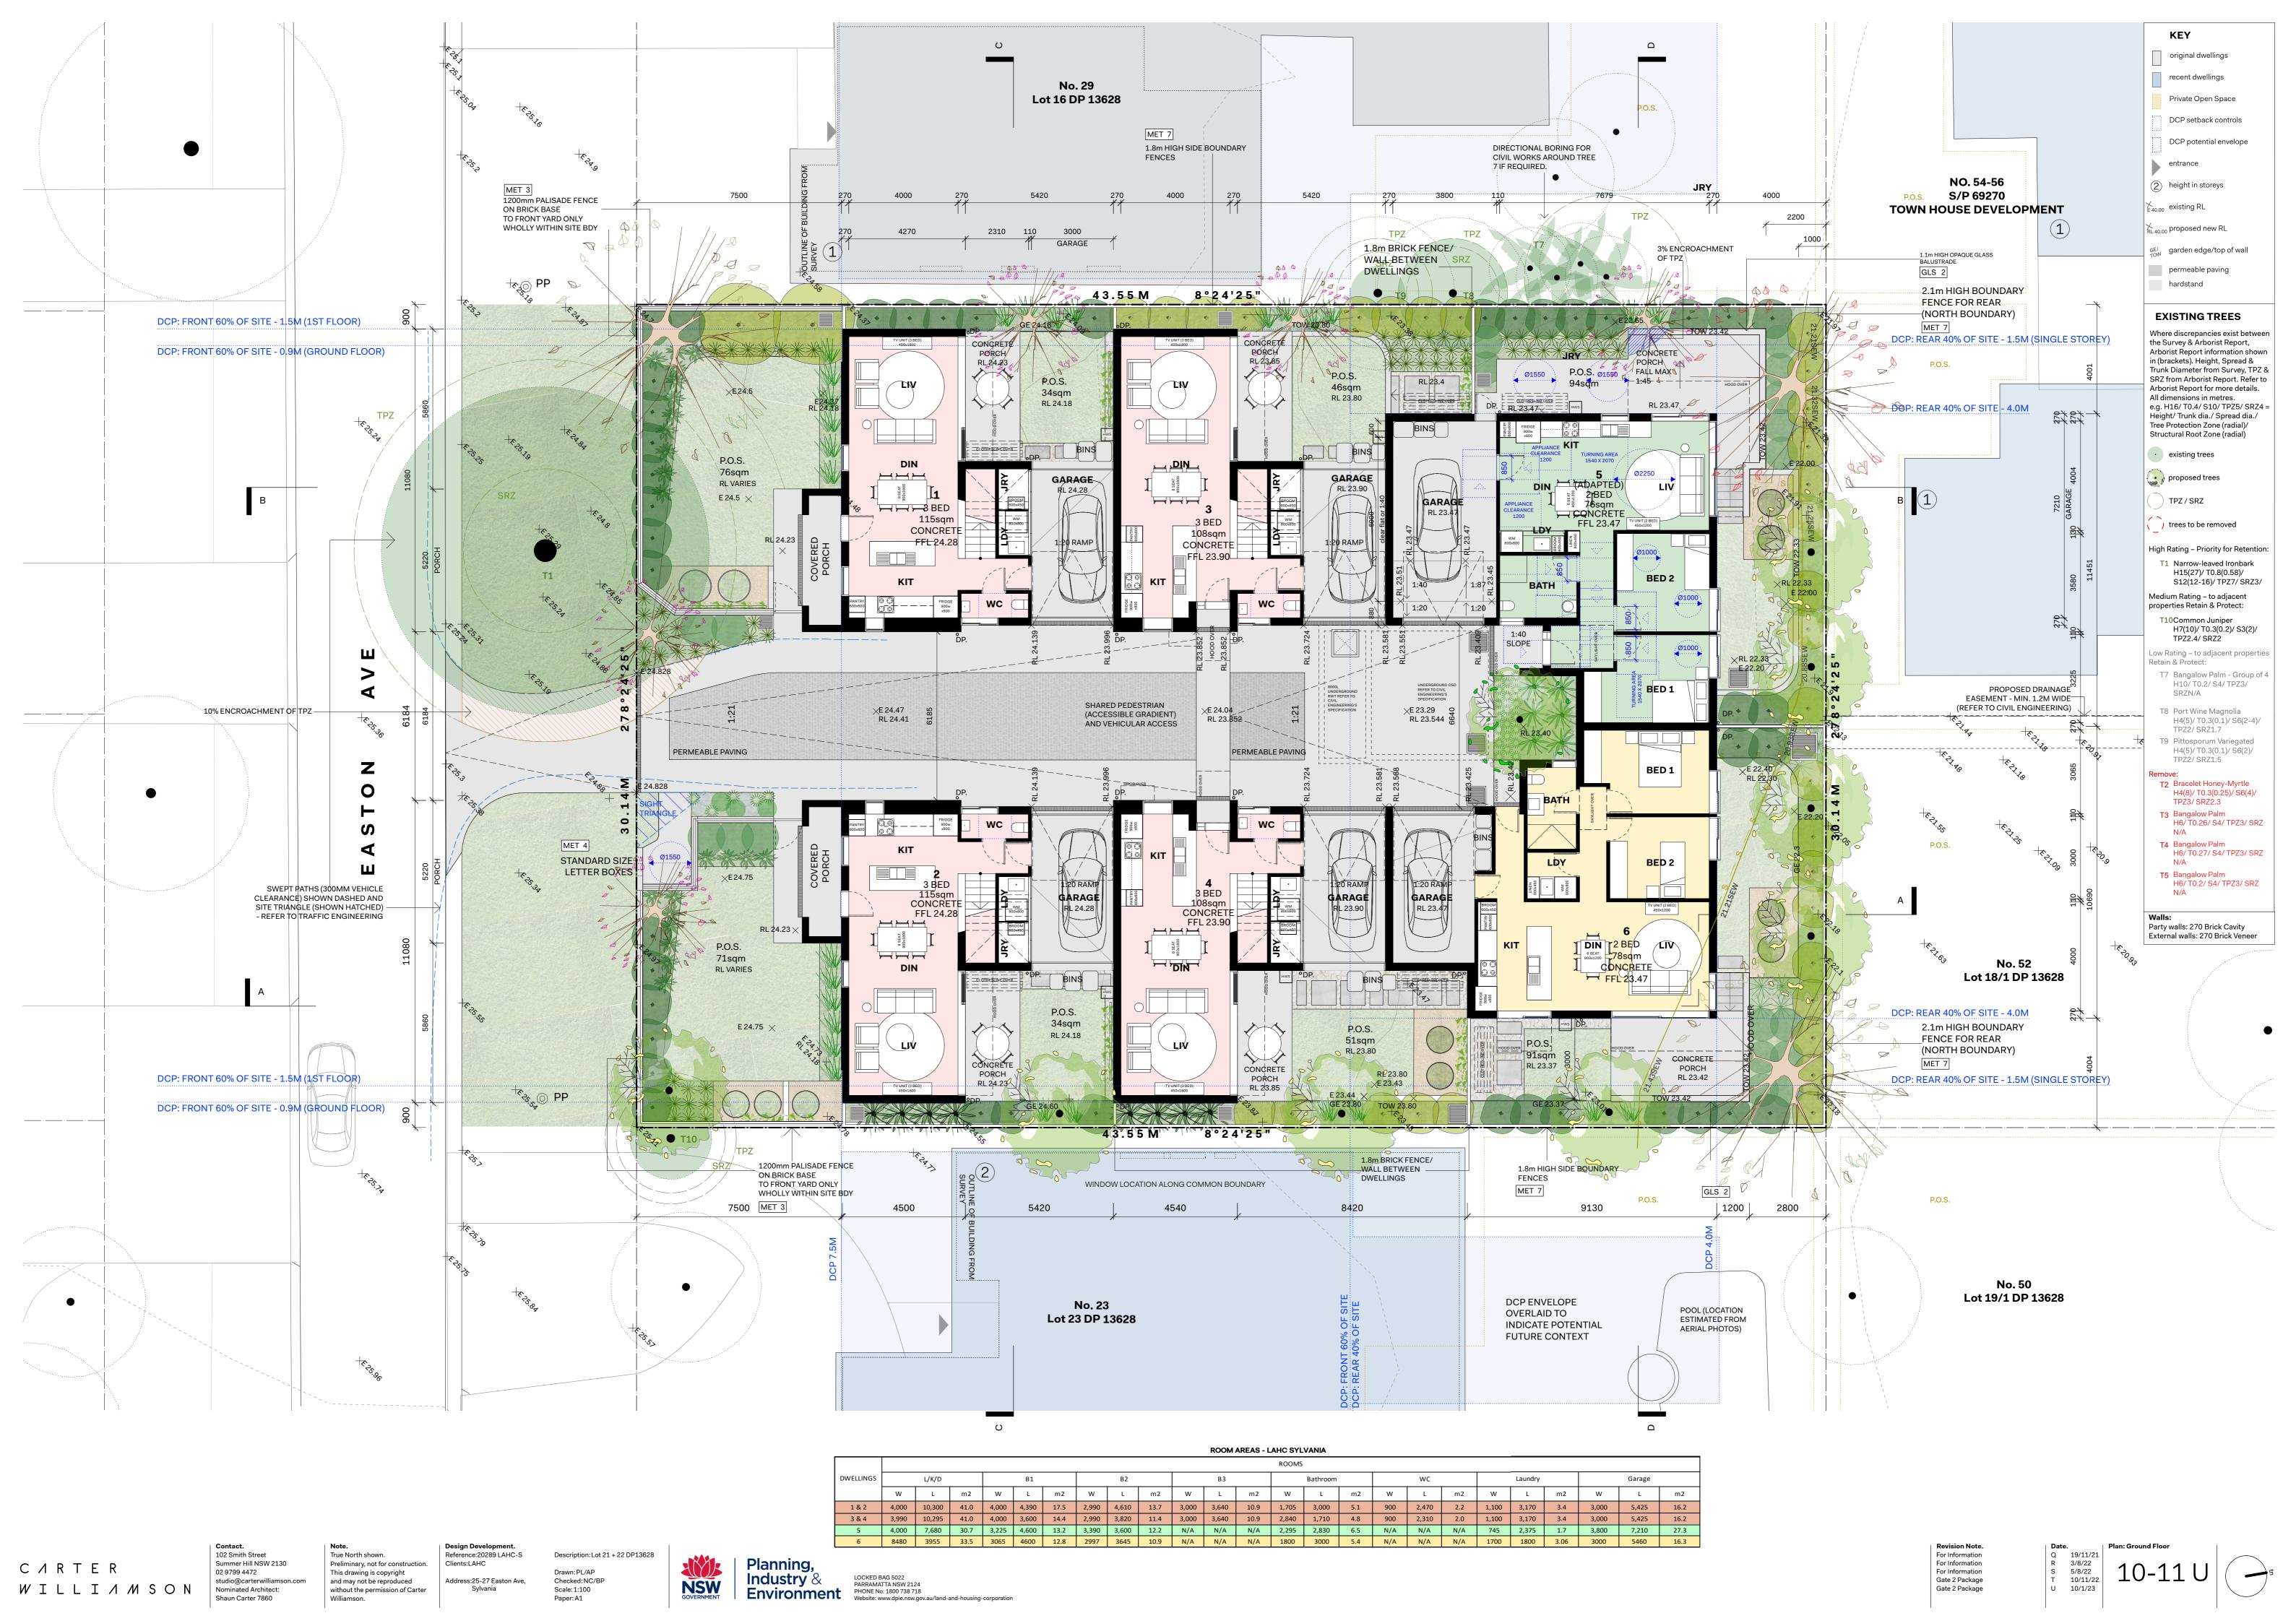

## **COMPLIANCE TABLE**

| Job Reference                                                                 |                                                                                                  |                                       | BG\                                                                                                            | MYE                                                                 |                                                                                                                      |            |  |  |  |  |  |  |
|-------------------------------------------------------------------------------|--------------------------------------------------------------------------------------------------|---------------------------------------|----------------------------------------------------------------------------------------------------------------|---------------------------------------------------------------------|----------------------------------------------------------------------------------------------------------------------|------------|--|--|--|--|--|--|
| Locality / Suburb                                                             | Sylvania                                                                                         |                                       |                                                                                                                |                                                                     |                                                                                                                      |            |  |  |  |  |  |  |
| Street Address                                                                | 25-27 Easton Avenue                                                                              |                                       |                                                                                                                |                                                                     |                                                                                                                      |            |  |  |  |  |  |  |
| Lot Number(s) &<br>Deposited Plan                                             |                                                                                                  | Lot 21 and 22 in Deposited Plan 13628 |                                                                                                                |                                                                     |                                                                                                                      |            |  |  |  |  |  |  |
| SITE AREA (sqm)                                                               | 1,312.6m2                                                                                        |                                       |                                                                                                                |                                                                     |                                                                                                                      |            |  |  |  |  |  |  |
| JMBER OF EXISTING                                                             | 2                                                                                                |                                       |                                                                                                                |                                                                     |                                                                                                                      |            |  |  |  |  |  |  |
| LOTS                                                                          |                                                                                                  |                                       |                                                                                                                |                                                                     |                                                                                                                      |            |  |  |  |  |  |  |
| OPOSED GFA* (sqm)                                                             | 600                                                                                              |                                       |                                                                                                                |                                                                     |                                                                                                                      |            |  |  |  |  |  |  |
| NUMBER OF<br>DWELLINGS                                                        |                                                                                                  | 6 (2 x 2-Bed, 4 x 3-Bed)              |                                                                                                                |                                                                     |                                                                                                                      |            |  |  |  |  |  |  |
|                                                                               | Number                                                                                           | Type*                                 | No of Bedrooms                                                                                                 | Area*                                                               | (m²)                                                                                                                 | POS*       |  |  |  |  |  |  |
|                                                                               |                                                                                                  |                                       |                                                                                                                | Min. (Dwelling<br>Requirements)                                     | Proposed                                                                                                             |            |  |  |  |  |  |  |
|                                                                               | 1                                                                                                | Liveable:<br>Silver Level             | 3                                                                                                              | 90                                                                  | 115                                                                                                                  | 106        |  |  |  |  |  |  |
| DWELLINGS                                                                     | 2                                                                                                | Liveable:<br>Silver Level             | 3                                                                                                              | 90                                                                  | 115                                                                                                                  | 102        |  |  |  |  |  |  |
|                                                                               | 3                                                                                                | Liveable:<br>Silver Level             | 3                                                                                                              | 90                                                                  | 108                                                                                                                  | 46         |  |  |  |  |  |  |
|                                                                               | 4                                                                                                | Liveable:<br>Silver Level             | 3                                                                                                              | 90                                                                  | 108                                                                                                                  | 51         |  |  |  |  |  |  |
|                                                                               | 5                                                                                                | Adaptable                             | 2                                                                                                              | 70                                                                  | 76                                                                                                                   | 94         |  |  |  |  |  |  |
|                                                                               | 6                                                                                                | Liveable:<br>Silver Level             | 2                                                                                                              | 70                                                                  | 78                                                                                                                   | 91         |  |  |  |  |  |  |
|                                                                               | Control                                                                                          |                                       | Requirement                                                                                                    |                                                                     | Proposed                                                                                                             |            |  |  |  |  |  |  |
| BUILDING HEIGHT                                                               | Housing SEPP (Division 6)  Sutherland LEP 2015                                                   |                                       | 9m<br>8.5m                                                                                                     |                                                                     | 8.5m                                                                                                                 |            |  |  |  |  |  |  |
|                                                                               | Sutherland LEP 2015                                                                              |                                       | 2 x 2-Bed (2                                                                                                   |                                                                     |                                                                                                                      |            |  |  |  |  |  |  |
| PARKING                                                                       | Housing SEPP<br>(Division 6)                                                                     | Accessible                            | 4 x 3-Bed (a<br>plus 1 accessible<br>adaptabl                                                                  | 1.0 = 4<br>space for the                                            | 6 spaces, of which 1 is Accessible                                                                                   |            |  |  |  |  |  |  |
| FSR                                                                           | SLUDG (Note FSR is measured from the internal face of the external wall under the Housing SEPP). |                                       | 0.5::                                                                                                          | L                                                                   | 0.46                                                                                                                 |            |  |  |  |  |  |  |
|                                                                               | Sutherland LEP 2015                                                                              |                                       | 0.55:                                                                                                          | 1                                                                   |                                                                                                                      |            |  |  |  |  |  |  |
|                                                                               | Front<br>Setback                                                                                 |                                       | 7.5m                                                                                                           | 1                                                                   | 7.5m                                                                                                                 |            |  |  |  |  |  |  |
| SETBACK(s)                                                                    | Sutherland<br>DCP                                                                                | Side<br>Setback                       | Front 60% of Ground flot Second stor Rear 40% of 4m for rear 40% of sisetback may be 1.5 development is single | or: 0.9m rey: 1.5m  f the site te, however, side sim in rear 40% if | Front 60% of the site<br>Ground floor: 0.9m<br>Second storey: 2m-5.5m<br>Rear 40% of the site:<br>4m (single storey) |            |  |  |  |  |  |  |
|                                                                               |                                                                                                  | Rear<br>Setback                       | 4m                                                                                                             |                                                                     |                                                                                                                      | 4m         |  |  |  |  |  |  |
| DEEP SOIL                                                                     | SLI                                                                                              | JDG                                   | 15% of sit<br>2/3 at i<br>Min. dimen                                                                           | rear                                                                | 262m2 = 20%                                                                                                          |            |  |  |  |  |  |  |
| LANDSCAPED<br>AREA                                                            | SLI                                                                                              | JDG                                   | 30% of site area                                                                                               |                                                                     | 386.1m2 = 29.4%                                                                                                      |            |  |  |  |  |  |  |
| SOLAR                                                                         | Sutherland                                                                                       | I LEP 2015                            | 35% of sit                                                                                                     |                                                                     |                                                                                                                      |            |  |  |  |  |  |  |
| ORIENTATION                                                                   | SLI                                                                                              | JDG                                   | 70% of dwellings h<br>sunlight between 9am                                                                     |                                                                     | 5 Dwell                                                                                                              | ings = 83% |  |  |  |  |  |  |
| HC* - Land And Housir<br>A* - gross floor area ca<br>EA* - dwelling floor are | lculated as per the                                                                              | Housing SEPP 20                       | 021                                                                                                            |                                                                     |                                                                                                                      |            |  |  |  |  |  |  |