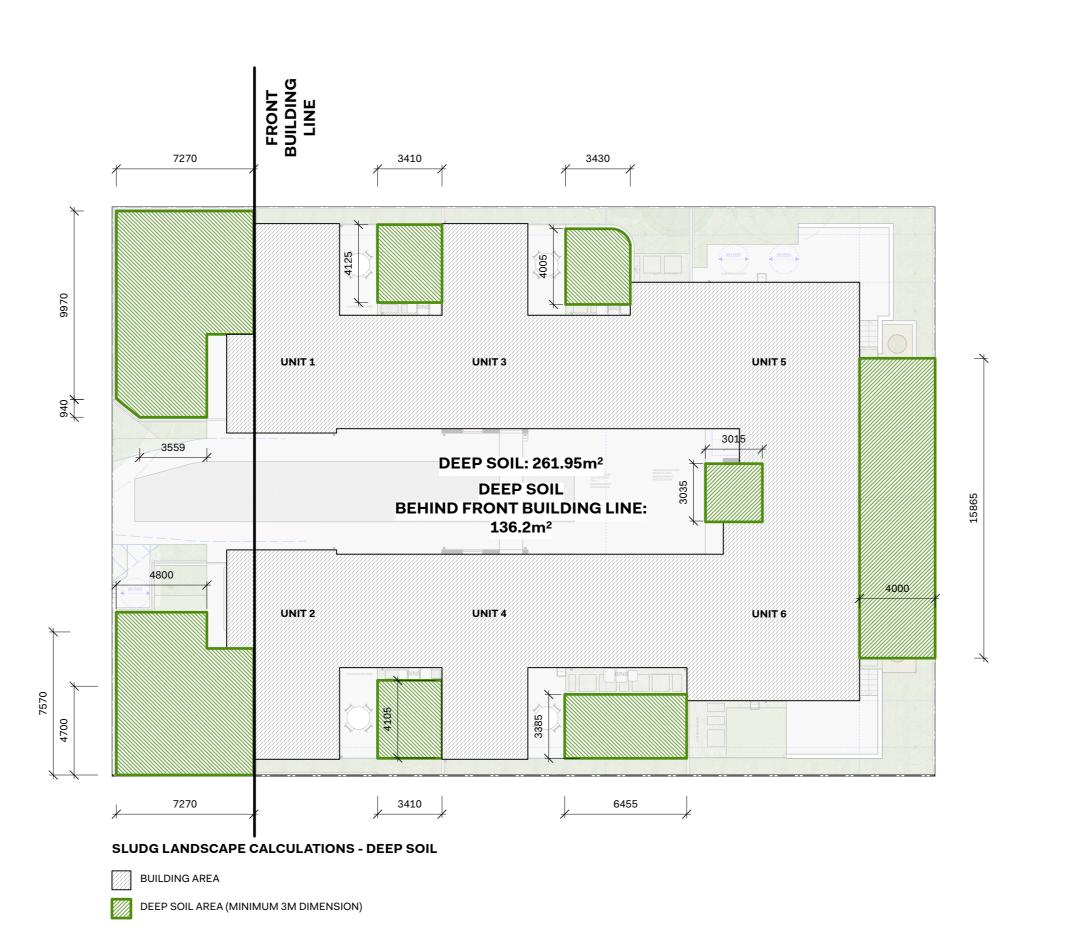

## **COMPLIANCE TABLE**

| Job Reference                                                                 |                                                                                                  |                                       | BG\                                                                                                            | MYE                                                                 |                                                                                                                      |            |  |  |  |  |  |  |
|-------------------------------------------------------------------------------|--------------------------------------------------------------------------------------------------|---------------------------------------|----------------------------------------------------------------------------------------------------------------|---------------------------------------------------------------------|----------------------------------------------------------------------------------------------------------------------|------------|--|--|--|--|--|--|
| Locality / Suburb                                                             | Sylvania                                                                                         |                                       |                                                                                                                |                                                                     |                                                                                                                      |            |  |  |  |  |  |  |
| Street Address                                                                | 25-27 Easton Avenue                                                                              |                                       |                                                                                                                |                                                                     |                                                                                                                      |            |  |  |  |  |  |  |
| Lot Number(s) &<br>Deposited Plan                                             |                                                                                                  | Lot 21 and 22 in Deposited Plan 13628 |                                                                                                                |                                                                     |                                                                                                                      |            |  |  |  |  |  |  |
| SITE AREA (sqm)                                                               | 1,312.6m2                                                                                        |                                       |                                                                                                                |                                                                     |                                                                                                                      |            |  |  |  |  |  |  |
| JMBER OF EXISTING                                                             | 2                                                                                                |                                       |                                                                                                                |                                                                     |                                                                                                                      |            |  |  |  |  |  |  |
| LOTS                                                                          |                                                                                                  |                                       |                                                                                                                |                                                                     |                                                                                                                      |            |  |  |  |  |  |  |
| OPOSED GFA* (sqm)                                                             | 600                                                                                              |                                       |                                                                                                                |                                                                     |                                                                                                                      |            |  |  |  |  |  |  |
| NUMBER OF<br>DWELLINGS                                                        |                                                                                                  | 6 (2 x 2-Bed, 4 x 3-Bed)              |                                                                                                                |                                                                     |                                                                                                                      |            |  |  |  |  |  |  |
|                                                                               | Number                                                                                           | Type*                                 | No of Bedrooms                                                                                                 | Area*                                                               | (m²)                                                                                                                 | POS*       |  |  |  |  |  |  |
|                                                                               |                                                                                                  |                                       |                                                                                                                | Min. (Dwelling<br>Requirements)                                     | Proposed                                                                                                             |            |  |  |  |  |  |  |
|                                                                               | 1                                                                                                | Liveable:<br>Silver Level             | 3                                                                                                              | 90                                                                  | 115                                                                                                                  | 106        |  |  |  |  |  |  |
| DWELLINGS                                                                     | 2                                                                                                | Liveable:<br>Silver Level             | 3                                                                                                              | 90                                                                  | 115                                                                                                                  | 102        |  |  |  |  |  |  |
|                                                                               | 3                                                                                                | Liveable:<br>Silver Level             | 3                                                                                                              | 90                                                                  | 108                                                                                                                  | 46         |  |  |  |  |  |  |
|                                                                               | 4                                                                                                | Liveable:<br>Silver Level             | 3                                                                                                              | 90                                                                  | 108                                                                                                                  | 51         |  |  |  |  |  |  |
|                                                                               | 5                                                                                                | Adaptable                             | 2                                                                                                              | 70                                                                  | 76                                                                                                                   | 94         |  |  |  |  |  |  |
|                                                                               | 6                                                                                                | Liveable:<br>Silver Level             | 2                                                                                                              | 70                                                                  | 78                                                                                                                   | 91         |  |  |  |  |  |  |
|                                                                               | Control                                                                                          |                                       | Requirement                                                                                                    |                                                                     | Proposed                                                                                                             |            |  |  |  |  |  |  |
| BUILDING HEIGHT                                                               | Housing SEPP (Division 6)  Sutherland LEP 2015                                                   |                                       | 9m<br>8.5m                                                                                                     |                                                                     | 8.5m                                                                                                                 |            |  |  |  |  |  |  |
|                                                                               | Sutherland LEP 2015                                                                              |                                       | 2 x 2-Bed (2                                                                                                   |                                                                     |                                                                                                                      |            |  |  |  |  |  |  |
| PARKING                                                                       | Housing SEPP<br>(Division 6)                                                                     | Accessible                            | 4 x 3-Bed (a<br>plus 1 accessible<br>adaptabl                                                                  | 1.0 = 4<br>space for the                                            | 6 spaces, of which 1 is Accessible                                                                                   |            |  |  |  |  |  |  |
| FSR                                                                           | SLUDG (Note FSR is measured from the internal face of the external wall under the Housing SEPP). |                                       | 0.5::                                                                                                          | L                                                                   | 0.46                                                                                                                 |            |  |  |  |  |  |  |
|                                                                               | Sutherland LEP 2015                                                                              |                                       | 0.55:                                                                                                          | 1                                                                   |                                                                                                                      |            |  |  |  |  |  |  |
|                                                                               | Front<br>Setback                                                                                 |                                       | 7.5m                                                                                                           | 1                                                                   | 7.5m                                                                                                                 |            |  |  |  |  |  |  |
| SETBACK(s)                                                                    | Sutherland<br>DCP                                                                                | Side<br>Setback                       | Front 60% of Ground flot Second stor Rear 40% of 4m for rear 40% of sisetback may be 1.5 development is single | or: 0.9m rey: 1.5m  f the site te, however, side sim in rear 40% if | Front 60% of the site<br>Ground floor: 0.9m<br>Second storey: 2m-5.5m<br>Rear 40% of the site:<br>4m (single storey) |            |  |  |  |  |  |  |
|                                                                               |                                                                                                  | Rear<br>Setback                       | 4m                                                                                                             |                                                                     |                                                                                                                      | 4m         |  |  |  |  |  |  |
| DEEP SOIL                                                                     | SLI                                                                                              | JDG                                   | 15% of sit<br>2/3 at i<br>Min. dimen                                                                           | rear                                                                | 262m2 = 20%                                                                                                          |            |  |  |  |  |  |  |
| LANDSCAPED<br>AREA                                                            | SLI                                                                                              | JDG                                   | 30% of site area                                                                                               |                                                                     | 386.1m2 = 29.4%                                                                                                      |            |  |  |  |  |  |  |
| SOLAR                                                                         | Sutherland                                                                                       | I LEP 2015                            | 35% of sit                                                                                                     |                                                                     |                                                                                                                      |            |  |  |  |  |  |  |
| ORIENTATION                                                                   | SLI                                                                                              | JDG                                   | 70% of dwellings h<br>sunlight between 9am                                                                     |                                                                     | 5 Dwell                                                                                                              | ings = 83% |  |  |  |  |  |  |
| HC* - Land And Housir<br>A* - gross floor area ca<br>EA* - dwelling floor are | lculated as per the                                                                              | Housing SEPP 20                       | 021                                                                                                            |                                                                     |                                                                                                                      |            |  |  |  |  |  |  |