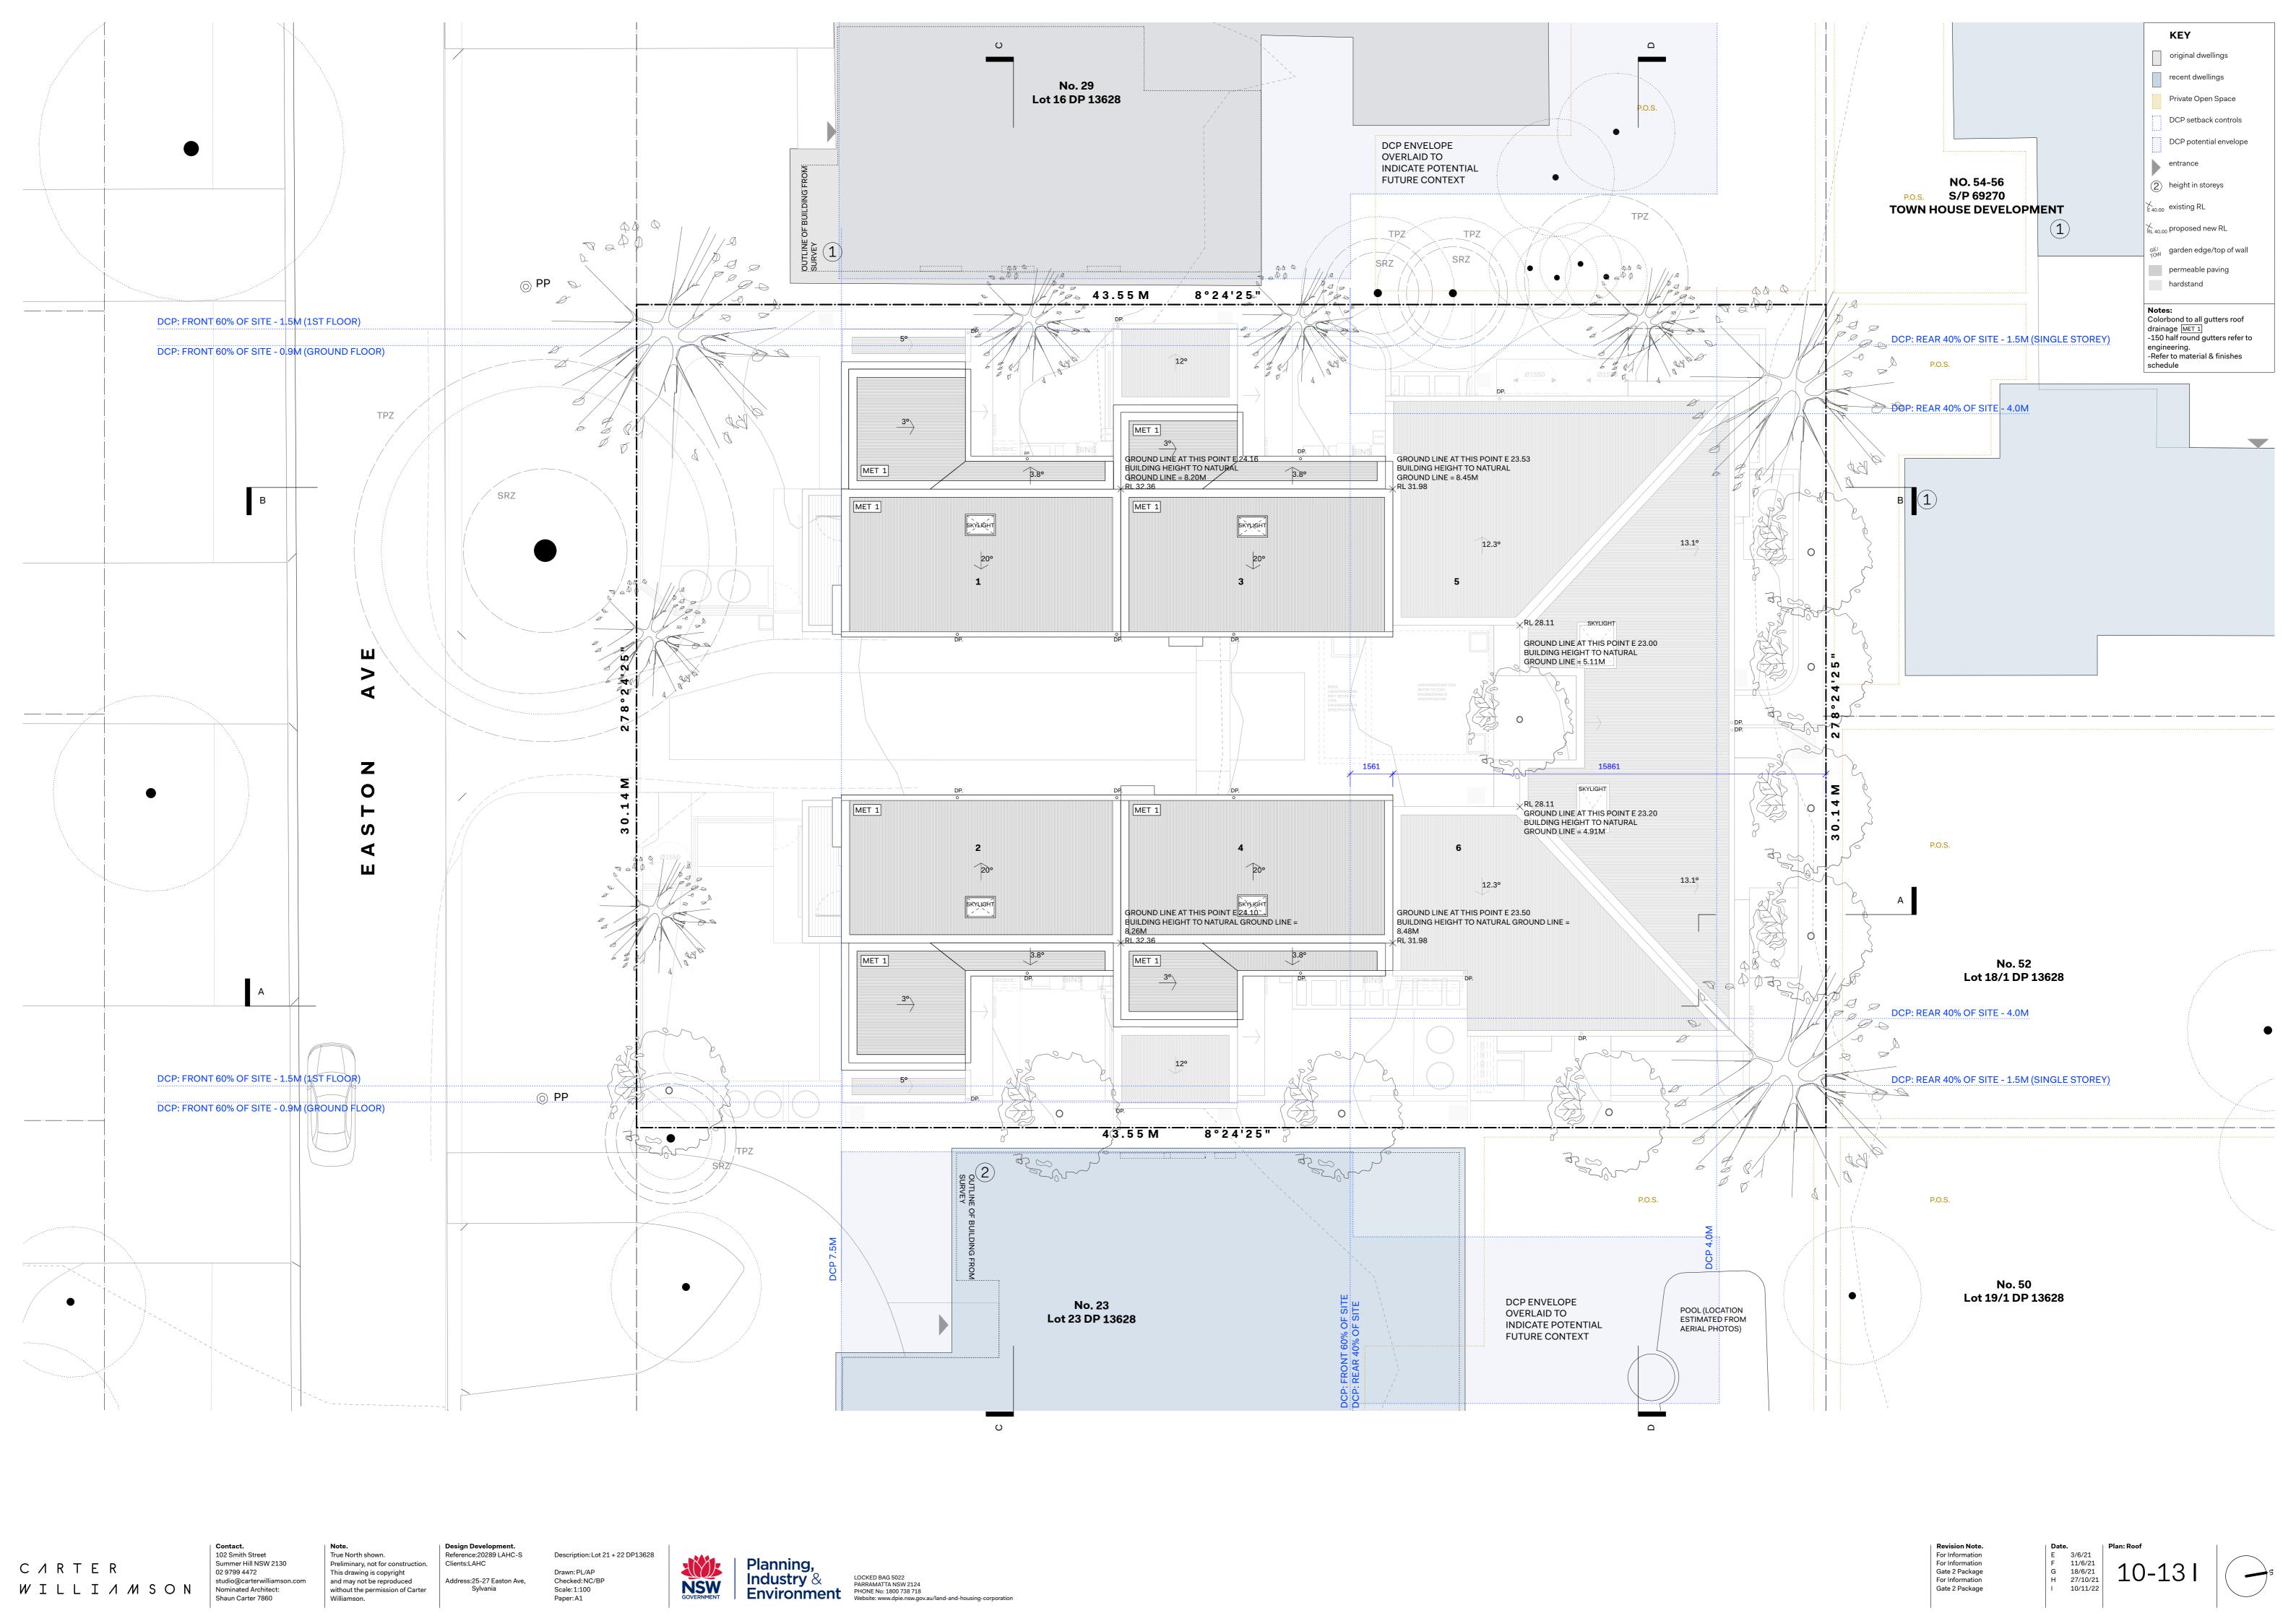

#### **Architectural Drawing List**

| Dwg No. | Sheet Name                          | Scale | Paper Size | Revision | Rev. Date |
|---------|-------------------------------------|-------|------------|----------|-----------|
| 01-00   | Plan: Block Analysis                | 1:500 | A3         | С        | 10/11/22  |
| 01-01   | Plan: Site Analysis                 | 1:200 | A3         | G        | 10/11/22  |
| 10-02   | Plan: Demolition                    | 1:100 | A1         | E        | 10/11/22  |
| 10-10   | Plan: Site Plan                     | 1:100 | A1         | F        | 10/11/22  |
| 10-11   | Plan: Ground Floor                  | 1:100 | A1         | U        | 10/1/23   |
| 10-12   | Plan: First Floor                   | 1:100 | A1         | 0        | 10/1/23   |
| 10-13   | Plan: Roof                          | 1:100 | A1         | I        | 10/11/22  |
| 10-20   | Area Calculations                   | 1:200 | A1         | G        | 10/11/22  |
| 20-01   | Sections A & B                      | 1:100 | A1         | M        | 10/11/22  |
| 20-02   | Sections C & D                      | 1:100 | A1         | K        | 10/1/23   |
| 30-01   | Elevations: Front & Rear            | 1:100 | A1         | M        | 10/1/23   |
| 30-02   | Elevations: East & West             | 1:100 | A1         | L        | 10/1/23   |
| 30-03   | Elevations: Internal Driveway       | 1:100 | A1         | I        | 10/1/23   |
| 70-01   | Sun View Winter (June 21)           | NTS   | A1         | G        | 10/11/22  |
| 70-10   | Shadow Diagrams Winter (June 21)    | 1:250 | A1         | I        | 10/11/22  |
| 90-01   | Notification - Cover Page           | NTS   | A3         | D        | 10/11/22  |
| 90-02   | Notification - Site/Landscape Plan  | 1:200 | A3         | D        | 10/11/22  |
| 90-03   | Notification - Development Data     | 1:200 | A3         | D        | 10/11/22  |
| 90-04   | Notification - Elevations           | 1:200 | A3         | G        | 10/11/22  |
| 90-05   | Notification - Schedule of Finishes | 1:200 | A3         | E        | 10/1/23   |
| 90-06   | Notification - Shadow Diagrams      | 1:500 | A3         | D        | 10/11/22  |
|         |                                     |       |            |          |           |