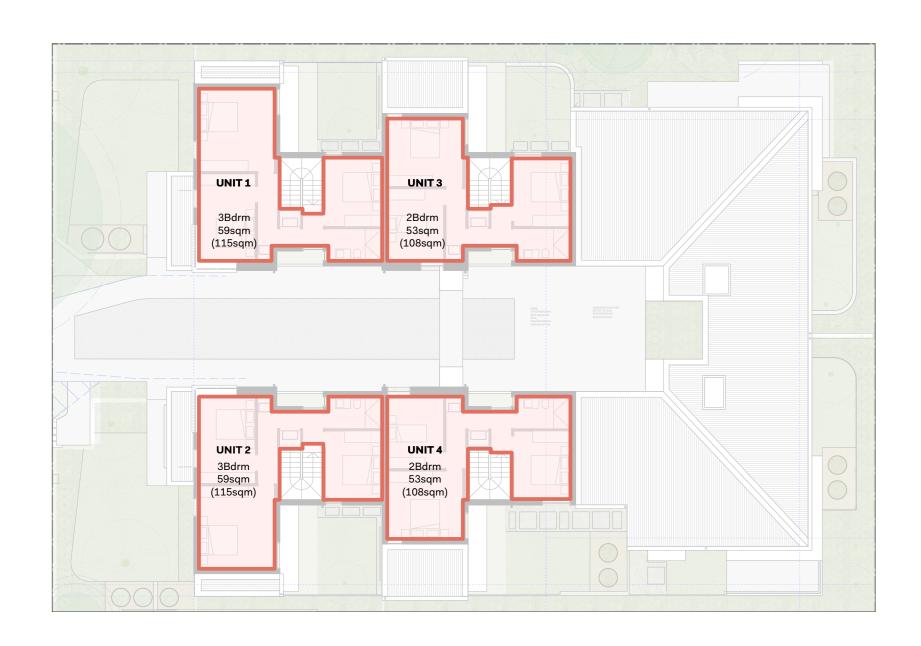

## **COMPLIANCE TABLE**

| Job Reference                                                                 |                                                                                                  |                                       | BG\                                                                                                            | MYE                                                                 |                                                                                                                      |            |  |  |  |  |  |  |
|-------------------------------------------------------------------------------|--------------------------------------------------------------------------------------------------|---------------------------------------|----------------------------------------------------------------------------------------------------------------|---------------------------------------------------------------------|----------------------------------------------------------------------------------------------------------------------|------------|--|--|--|--|--|--|
| Locality / Suburb                                                             | Sylvania                                                                                         |                                       |                                                                                                                |                                                                     |                                                                                                                      |            |  |  |  |  |  |  |
| Street Address                                                                | 25-27 Easton Avenue                                                                              |                                       |                                                                                                                |                                                                     |                                                                                                                      |            |  |  |  |  |  |  |
| Lot Number(s) &<br>Deposited Plan                                             |                                                                                                  | Lot 21 and 22 in Deposited Plan 13628 |                                                                                                                |                                                                     |                                                                                                                      |            |  |  |  |  |  |  |
| SITE AREA (sqm)                                                               | 1,312.6m2                                                                                        |                                       |                                                                                                                |                                                                     |                                                                                                                      |            |  |  |  |  |  |  |
| JMBER OF EXISTING                                                             | 2                                                                                                |                                       |                                                                                                                |                                                                     |                                                                                                                      |            |  |  |  |  |  |  |
| LOTS                                                                          |                                                                                                  |                                       |                                                                                                                |                                                                     |                                                                                                                      |            |  |  |  |  |  |  |
| OPOSED GFA* (sqm)                                                             | 600                                                                                              |                                       |                                                                                                                |                                                                     |                                                                                                                      |            |  |  |  |  |  |  |
| NUMBER OF<br>DWELLINGS                                                        |                                                                                                  | 6 (2 x 2-Bed, 4 x 3-Bed)              |                                                                                                                |                                                                     |                                                                                                                      |            |  |  |  |  |  |  |
|                                                                               | Number                                                                                           | Type*                                 | No of Bedrooms                                                                                                 | Area*                                                               | (m²)                                                                                                                 | POS*       |  |  |  |  |  |  |
|                                                                               |                                                                                                  |                                       |                                                                                                                | Min. (Dwelling<br>Requirements)                                     | Proposed                                                                                                             |            |  |  |  |  |  |  |
|                                                                               | 1                                                                                                | Liveable:<br>Silver Level             | 3                                                                                                              | 90                                                                  | 115                                                                                                                  | 106        |  |  |  |  |  |  |
| DWELLINGS                                                                     | 2                                                                                                | Liveable:<br>Silver Level             | 3                                                                                                              | 90                                                                  | 115                                                                                                                  | 102        |  |  |  |  |  |  |
|                                                                               | 3                                                                                                | Liveable:<br>Silver Level             | 3                                                                                                              | 90                                                                  | 108                                                                                                                  | 46         |  |  |  |  |  |  |
|                                                                               | 4                                                                                                | Liveable:<br>Silver Level             | 3                                                                                                              | 90                                                                  | 108                                                                                                                  | 51         |  |  |  |  |  |  |
|                                                                               | 5                                                                                                | Adaptable                             | 2                                                                                                              | 70                                                                  | 76                                                                                                                   | 94         |  |  |  |  |  |  |
|                                                                               | 6                                                                                                | Liveable:<br>Silver Level             | 2                                                                                                              | 70                                                                  | 78                                                                                                                   | 91         |  |  |  |  |  |  |
|                                                                               | Control                                                                                          |                                       | Requirement                                                                                                    |                                                                     | Proposed                                                                                                             |            |  |  |  |  |  |  |
| BUILDING HEIGHT                                                               | Housing SEPP (Division 6)  Sutherland LEP 2015                                                   |                                       | 9m<br>8.5m                                                                                                     |                                                                     | 8.5m                                                                                                                 |            |  |  |  |  |  |  |
|                                                                               | Sutherland LEP 2015                                                                              |                                       | 2 x 2-Bed (2                                                                                                   |                                                                     |                                                                                                                      |            |  |  |  |  |  |  |
| PARKING                                                                       | Housing SEPP<br>(Division 6)                                                                     | Accessible                            | 4 x 3-Bed (a<br>plus 1 accessible<br>adaptabl                                                                  | 1.0 = 4<br>space for the                                            | 6 spaces, of which 1 is Accessible                                                                                   |            |  |  |  |  |  |  |
| FSR                                                                           | SLUDG (Note FSR is measured from the internal face of the external wall under the Housing SEPP). |                                       | 0.5::                                                                                                          | L                                                                   | 0.46                                                                                                                 |            |  |  |  |  |  |  |
|                                                                               | Sutherland LEP 2015                                                                              |                                       | 0.55:                                                                                                          | 1                                                                   |                                                                                                                      |            |  |  |  |  |  |  |
|                                                                               | Front<br>Setback                                                                                 |                                       | 7.5m                                                                                                           | 1                                                                   | 7.5m                                                                                                                 |            |  |  |  |  |  |  |
| SETBACK(s)                                                                    | Sutherland<br>DCP                                                                                | Side<br>Setback                       | Front 60% of Ground flot Second stor Rear 40% of 4m for rear 40% of sisetback may be 1.5 development is single | or: 0.9m rey: 1.5m  f the site te, however, side sim in rear 40% if | Front 60% of the site<br>Ground floor: 0.9m<br>Second storey: 2m-5.5m<br>Rear 40% of the site:<br>4m (single storey) |            |  |  |  |  |  |  |
|                                                                               |                                                                                                  | Rear<br>Setback                       | 4m                                                                                                             |                                                                     |                                                                                                                      | 4m         |  |  |  |  |  |  |
| DEEP SOIL                                                                     | SLI                                                                                              | JDG                                   | 15% of sit<br>2/3 at i<br>Min. dimen                                                                           | rear                                                                | 262m2 = 20%                                                                                                          |            |  |  |  |  |  |  |
| LANDSCAPED<br>AREA                                                            | SLI                                                                                              | JDG                                   | 30% of site area                                                                                               |                                                                     | 386.1m2 = 29.4%                                                                                                      |            |  |  |  |  |  |  |
| SOLAR                                                                         | Sutherland                                                                                       | I LEP 2015                            | 35% of sit                                                                                                     |                                                                     |                                                                                                                      |            |  |  |  |  |  |  |
| ORIENTATION                                                                   | SLI                                                                                              | JDG                                   | 70% of dwellings h<br>sunlight between 9am                                                                     |                                                                     | 5 Dwell                                                                                                              | ings = 83% |  |  |  |  |  |  |
| HC* - Land And Housir<br>A* - gross floor area ca<br>EA* - dwelling floor are | lculated as per the                                                                              | Housing SEPP 20                       | 021                                                                                                            |                                                                     |                                                                                                                      |            |  |  |  |  |  |  |