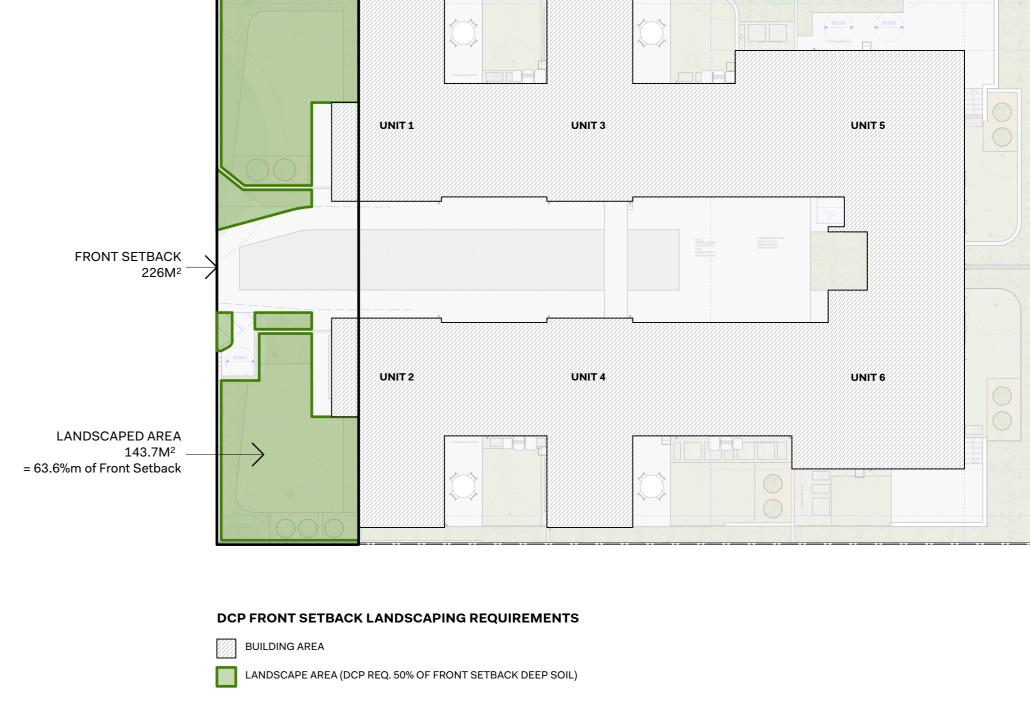

## **COMPLIANCE TABLE**

| Job Reference                                                                 |                                                                                                  |                                       | BG\                                                                                                            | MYE                                                                 |                                                                                                                      |            |  |  |  |  |  |  |
|-------------------------------------------------------------------------------|--------------------------------------------------------------------------------------------------|---------------------------------------|----------------------------------------------------------------------------------------------------------------|---------------------------------------------------------------------|----------------------------------------------------------------------------------------------------------------------|------------|--|--|--|--|--|--|
| Locality / Suburb                                                             | Sylvania                                                                                         |                                       |                                                                                                                |                                                                     |                                                                                                                      |            |  |  |  |  |  |  |
| Street Address                                                                | 25-27 Easton Avenue                                                                              |                                       |                                                                                                                |                                                                     |                                                                                                                      |            |  |  |  |  |  |  |
| Lot Number(s) &<br>Deposited Plan                                             |                                                                                                  | Lot 21 and 22 in Deposited Plan 13628 |                                                                                                                |                                                                     |                                                                                                                      |            |  |  |  |  |  |  |
| SITE AREA (sqm)                                                               | 1,312.6m2                                                                                        |                                       |                                                                                                                |                                                                     |                                                                                                                      |            |  |  |  |  |  |  |
| JMBER OF EXISTING                                                             | 2                                                                                                |                                       |                                                                                                                |                                                                     |                                                                                                                      |            |  |  |  |  |  |  |
| LOTS                                                                          |                                                                                                  |                                       |                                                                                                                |                                                                     |                                                                                                                      |            |  |  |  |  |  |  |
| OPOSED GFA* (sqm)                                                             | 600                                                                                              |                                       |                                                                                                                |                                                                     |                                                                                                                      |            |  |  |  |  |  |  |
| NUMBER OF<br>DWELLINGS                                                        |                                                                                                  | 6 (2 x 2-Bed, 4 x 3-Bed)              |                                                                                                                |                                                                     |                                                                                                                      |            |  |  |  |  |  |  |
|                                                                               | Number                                                                                           | Type*                                 | No of Bedrooms                                                                                                 | Area*                                                               | (m²)                                                                                                                 | POS*       |  |  |  |  |  |  |
|                                                                               |                                                                                                  |                                       |                                                                                                                | Min. (Dwelling<br>Requirements)                                     | Proposed                                                                                                             |            |  |  |  |  |  |  |
|                                                                               | 1                                                                                                | Liveable:<br>Silver Level             | 3                                                                                                              | 90                                                                  | 115                                                                                                                  | 106        |  |  |  |  |  |  |
| DWELLINGS                                                                     | 2                                                                                                | Liveable:<br>Silver Level             | 3                                                                                                              | 90                                                                  | 115                                                                                                                  | 102        |  |  |  |  |  |  |
|                                                                               | 3                                                                                                | Liveable:<br>Silver Level             | 3                                                                                                              | 90                                                                  | 108                                                                                                                  | 46         |  |  |  |  |  |  |
|                                                                               | 4                                                                                                | Liveable:<br>Silver Level             | 3                                                                                                              | 90                                                                  | 108                                                                                                                  | 51         |  |  |  |  |  |  |
|                                                                               | 5                                                                                                | Adaptable                             | 2                                                                                                              | 70                                                                  | 76                                                                                                                   | 94         |  |  |  |  |  |  |
|                                                                               | 6                                                                                                | Liveable:<br>Silver Level             | 2                                                                                                              | 70                                                                  | 78                                                                                                                   | 91         |  |  |  |  |  |  |
|                                                                               | Control                                                                                          |                                       | Requirement                                                                                                    |                                                                     | Proposed                                                                                                             |            |  |  |  |  |  |  |
| BUILDING HEIGHT                                                               | Housing SEPP (Division 6)  Sutherland LEP 2015                                                   |                                       | 9m<br>8.5m                                                                                                     |                                                                     | 8.5m                                                                                                                 |            |  |  |  |  |  |  |
|                                                                               | Sutherland LEP 2015                                                                              |                                       | 2 x 2-Bed (2                                                                                                   |                                                                     |                                                                                                                      |            |  |  |  |  |  |  |
| PARKING                                                                       | Housing SEPP<br>(Division 6)                                                                     | Accessible                            | 4 x 3-Bed (a<br>plus 1 accessible<br>adaptabl                                                                  | 1.0 = 4<br>space for the                                            | 6 spaces, of which 1 is Accessible                                                                                   |            |  |  |  |  |  |  |
| FSR                                                                           | SLUDG (Note FSR is measured from the internal face of the external wall under the Housing SEPP). |                                       | 0.5::                                                                                                          | L                                                                   | 0.46                                                                                                                 |            |  |  |  |  |  |  |
|                                                                               | Sutherland LEP 2015                                                                              |                                       | 0.55:                                                                                                          | 1                                                                   |                                                                                                                      |            |  |  |  |  |  |  |
|                                                                               | Front<br>Setback                                                                                 |                                       | 7.5m                                                                                                           | 1                                                                   | 7.5m                                                                                                                 |            |  |  |  |  |  |  |
| SETBACK(s)                                                                    | Sutherland<br>DCP                                                                                | Side<br>Setback                       | Front 60% of Ground flot Second stor Rear 40% of 4m for rear 40% of sisetback may be 1.5 development is single | or: 0.9m rey: 1.5m  f the site te, however, side sim in rear 40% if | Front 60% of the site<br>Ground floor: 0.9m<br>Second storey: 2m-5.5m<br>Rear 40% of the site:<br>4m (single storey) |            |  |  |  |  |  |  |
|                                                                               |                                                                                                  | Rear<br>Setback                       | 4m                                                                                                             |                                                                     |                                                                                                                      | 4m         |  |  |  |  |  |  |
| DEEP SOIL                                                                     | SLI                                                                                              | JDG                                   | 15% of sit<br>2/3 at i<br>Min. dimen                                                                           | rear                                                                | 262m2 = 20%                                                                                                          |            |  |  |  |  |  |  |
| LANDSCAPED<br>AREA                                                            | SLI                                                                                              | JDG                                   | 30% of site area                                                                                               |                                                                     | 386.1m2 = 29.4%                                                                                                      |            |  |  |  |  |  |  |
| SOLAR                                                                         | Sutherland                                                                                       | I LEP 2015                            | 35% of sit                                                                                                     |                                                                     |                                                                                                                      |            |  |  |  |  |  |  |
| ORIENTATION                                                                   | SLI                                                                                              | JDG                                   | 70% of dwellings h<br>sunlight between 9am                                                                     |                                                                     | 5 Dwell                                                                                                              | ings = 83% |  |  |  |  |  |  |
| HC* - Land And Housir<br>A* - gross floor area ca<br>EA* - dwelling floor are | lculated as per the                                                                              | Housing SEPP 20                       | 021                                                                                                            |                                                                     |                                                                                                                      |            |  |  |  |  |  |  |