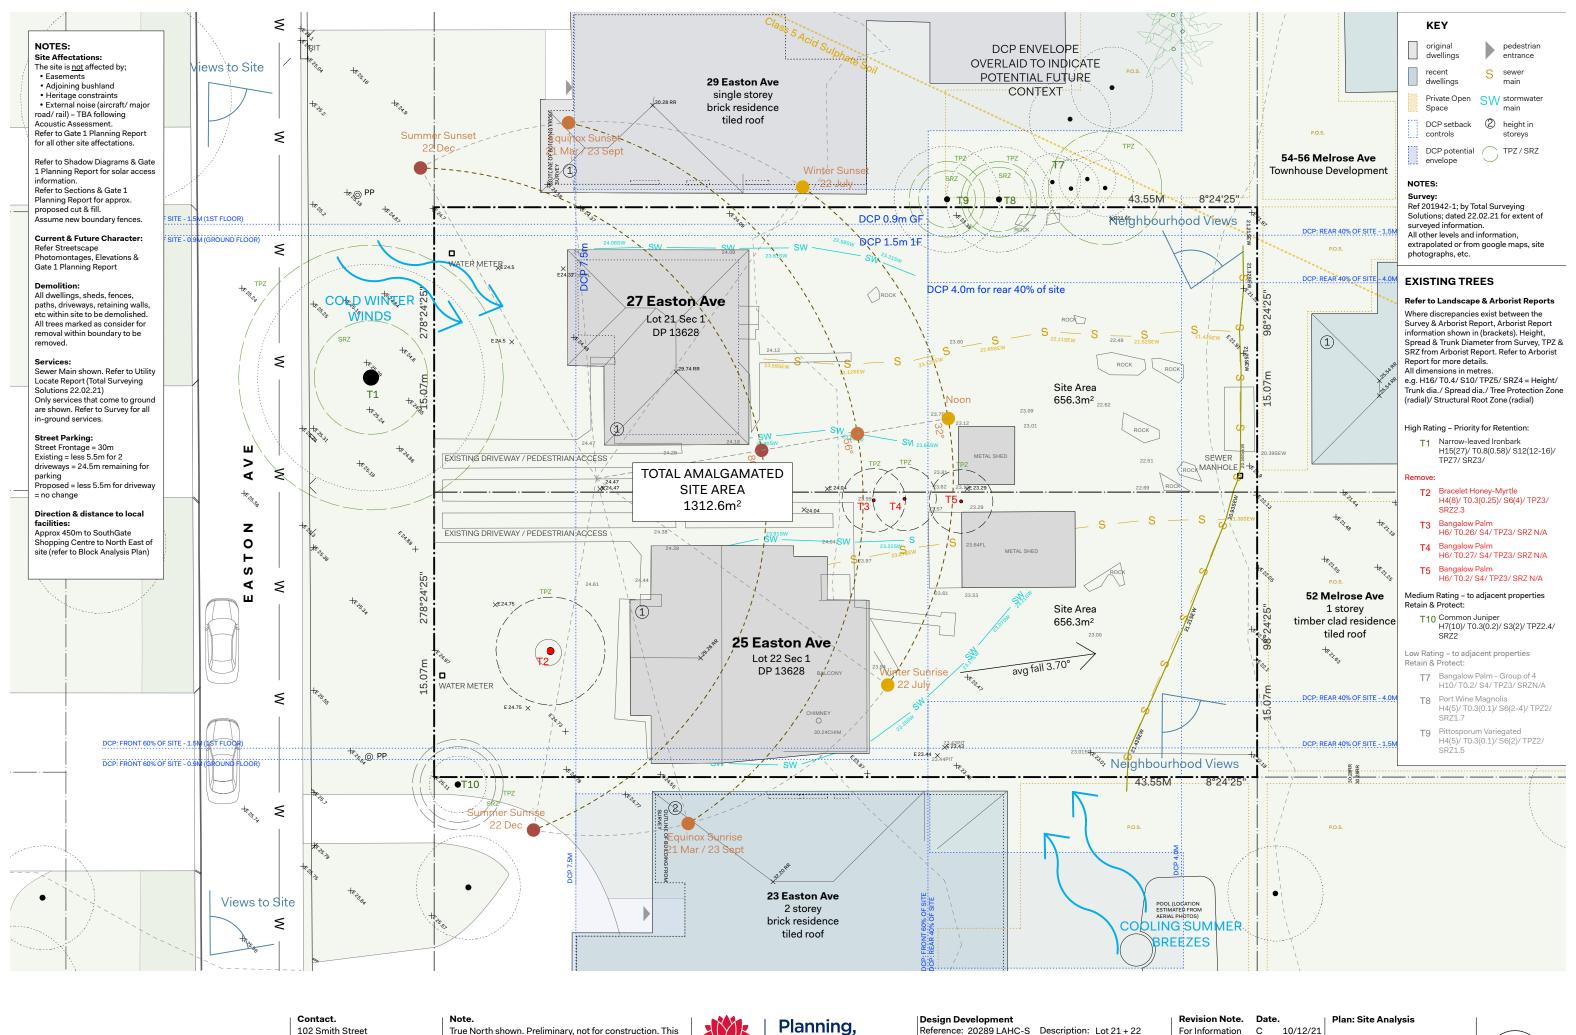

## **COMPLIANCE TABLE**

| Job Reference                                                                 |                                                                                                  |                                       | BG\                                                                                                            | MYE                                                                 |                                                                                                                      |            |  |  |  |  |  |  |
|-------------------------------------------------------------------------------|--------------------------------------------------------------------------------------------------|---------------------------------------|----------------------------------------------------------------------------------------------------------------|---------------------------------------------------------------------|----------------------------------------------------------------------------------------------------------------------|------------|--|--|--|--|--|--|
| Locality / Suburb                                                             | Sylvania                                                                                         |                                       |                                                                                                                |                                                                     |                                                                                                                      |            |  |  |  |  |  |  |
| Street Address                                                                | 25-27 Easton Avenue                                                                              |                                       |                                                                                                                |                                                                     |                                                                                                                      |            |  |  |  |  |  |  |
| Lot Number(s) &<br>Deposited Plan                                             |                                                                                                  | Lot 21 and 22 in Deposited Plan 13628 |                                                                                                                |                                                                     |                                                                                                                      |            |  |  |  |  |  |  |
| SITE AREA (sqm)                                                               | 1,312.6m2                                                                                        |                                       |                                                                                                                |                                                                     |                                                                                                                      |            |  |  |  |  |  |  |
| JMBER OF EXISTING                                                             | 2                                                                                                |                                       |                                                                                                                |                                                                     |                                                                                                                      |            |  |  |  |  |  |  |
| LOTS                                                                          |                                                                                                  |                                       |                                                                                                                |                                                                     |                                                                                                                      |            |  |  |  |  |  |  |
| OPOSED GFA* (sqm)                                                             | 600                                                                                              |                                       |                                                                                                                |                                                                     |                                                                                                                      |            |  |  |  |  |  |  |
| NUMBER OF<br>DWELLINGS                                                        |                                                                                                  | 6 (2 x 2-Bed, 4 x 3-Bed)              |                                                                                                                |                                                                     |                                                                                                                      |            |  |  |  |  |  |  |
|                                                                               | Number                                                                                           | Type*                                 | No of Bedrooms                                                                                                 | Area*                                                               | (m²)                                                                                                                 | POS*       |  |  |  |  |  |  |
|                                                                               |                                                                                                  |                                       |                                                                                                                | Min. (Dwelling<br>Requirements)                                     | Proposed                                                                                                             |            |  |  |  |  |  |  |
|                                                                               | 1                                                                                                | Liveable:<br>Silver Level             | 3                                                                                                              | 90                                                                  | 115                                                                                                                  | 106        |  |  |  |  |  |  |
| DWELLINGS                                                                     | 2                                                                                                | Liveable:<br>Silver Level             | 3                                                                                                              | 90                                                                  | 115                                                                                                                  | 102        |  |  |  |  |  |  |
|                                                                               | 3                                                                                                | Liveable:<br>Silver Level             | 3                                                                                                              | 90                                                                  | 108                                                                                                                  | 46         |  |  |  |  |  |  |
|                                                                               | 4                                                                                                | Liveable:<br>Silver Level             | 3                                                                                                              | 90                                                                  | 108                                                                                                                  | 51         |  |  |  |  |  |  |
|                                                                               | 5                                                                                                | Adaptable                             | 2                                                                                                              | 70                                                                  | 76                                                                                                                   | 94         |  |  |  |  |  |  |
|                                                                               | 6                                                                                                | Liveable:<br>Silver Level             | 2                                                                                                              | 70                                                                  | 78                                                                                                                   | 91         |  |  |  |  |  |  |
|                                                                               | Control                                                                                          |                                       | Requirement                                                                                                    |                                                                     | Proposed                                                                                                             |            |  |  |  |  |  |  |
| BUILDING HEIGHT                                                               | Housing SEPP (Division 6)  Sutherland LEP 2015                                                   |                                       | 9m<br>8.5m                                                                                                     |                                                                     | 8.5m                                                                                                                 |            |  |  |  |  |  |  |
|                                                                               | Sutherland LEP 2015                                                                              |                                       | 2 x 2-Bed (2                                                                                                   |                                                                     |                                                                                                                      |            |  |  |  |  |  |  |
| PARKING                                                                       | Housing SEPP<br>(Division 6)                                                                     | Accessible                            | 4 x 3-Bed (a<br>plus 1 accessible<br>adaptabl                                                                  | 1.0 = 4<br>space for the                                            | 6 spaces, of which 1 is Accessible                                                                                   |            |  |  |  |  |  |  |
| FSR                                                                           | SLUDG (Note FSR is measured from the internal face of the external wall under the Housing SEPP). |                                       | 0.5::                                                                                                          | L                                                                   | 0.46                                                                                                                 |            |  |  |  |  |  |  |
|                                                                               | Sutherland LEP 2015                                                                              |                                       | 0.55:                                                                                                          | 1                                                                   |                                                                                                                      |            |  |  |  |  |  |  |
|                                                                               | Front<br>Setback                                                                                 |                                       | 7.5m                                                                                                           | 1                                                                   | 7.5m                                                                                                                 |            |  |  |  |  |  |  |
| SETBACK(s)                                                                    | Sutherland<br>DCP                                                                                | Side<br>Setback                       | Front 60% of Ground flot Second stor Rear 40% of 4m for rear 40% of sisetback may be 1.5 development is single | or: 0.9m rey: 1.5m  f the site te, however, side sim in rear 40% if | Front 60% of the site<br>Ground floor: 0.9m<br>Second storey: 2m-5.5m<br>Rear 40% of the site:<br>4m (single storey) |            |  |  |  |  |  |  |
|                                                                               |                                                                                                  | Rear<br>Setback                       | 4m                                                                                                             |                                                                     |                                                                                                                      | 4m         |  |  |  |  |  |  |
| DEEP SOIL                                                                     | SLI                                                                                              | JDG                                   | 15% of sit<br>2/3 at i<br>Min. dimen                                                                           | rear                                                                | 262m2 = 20%                                                                                                          |            |  |  |  |  |  |  |
| LANDSCAPED<br>AREA                                                            | SLI                                                                                              | JDG                                   | 30% of site area                                                                                               |                                                                     | 386.1m2 = 29.4%                                                                                                      |            |  |  |  |  |  |  |
| SOLAR                                                                         | Sutherland                                                                                       | I LEP 2015                            | 35% of sit                                                                                                     |                                                                     |                                                                                                                      |            |  |  |  |  |  |  |
| ORIENTATION                                                                   | SLI                                                                                              | JDG                                   | 70% of dwellings h<br>sunlight between 9am                                                                     |                                                                     | 5 Dwell                                                                                                              | ings = 83% |  |  |  |  |  |  |
| HC* - Land And Housir<br>A* - gross floor area ca<br>EA* - dwelling floor are | lculated as per the                                                                              | Housing SEPP 20                       | 021                                                                                                            |                                                                     |                                                                                                                      |            |  |  |  |  |  |  |