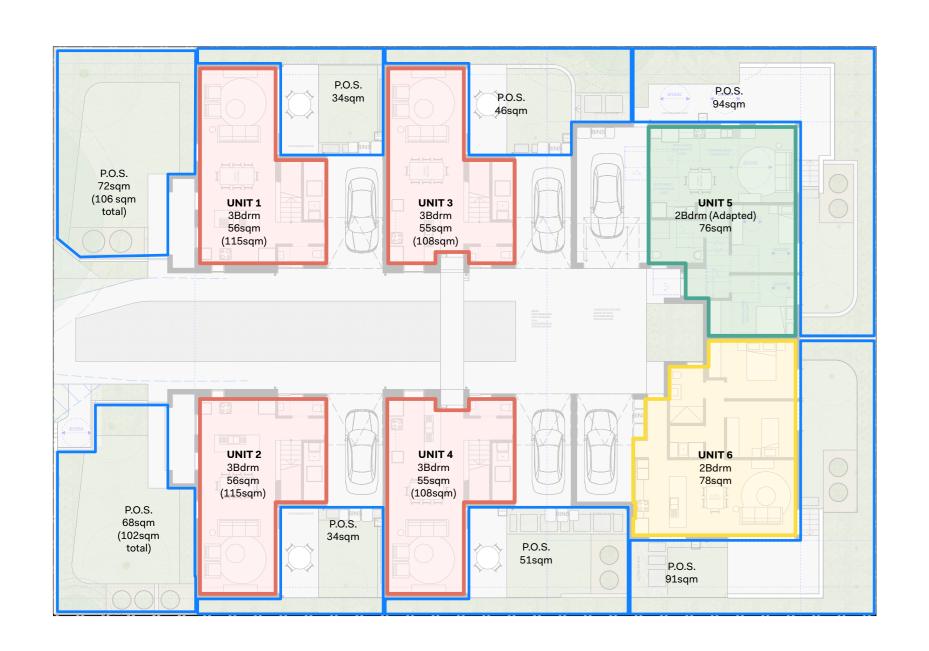

## **COMPLIANCE TABLE**

| Job Reference                                                                 |                                                                                                  |                                       | BG\                                                                                                            | MYE                                                                 |                                                                                                                      |            |  |  |  |  |  |  |
|-------------------------------------------------------------------------------|--------------------------------------------------------------------------------------------------|---------------------------------------|----------------------------------------------------------------------------------------------------------------|---------------------------------------------------------------------|----------------------------------------------------------------------------------------------------------------------|------------|--|--|--|--|--|--|
| Locality / Suburb                                                             | Sylvania                                                                                         |                                       |                                                                                                                |                                                                     |                                                                                                                      |            |  |  |  |  |  |  |
| Street Address                                                                | 25-27 Easton Avenue                                                                              |                                       |                                                                                                                |                                                                     |                                                                                                                      |            |  |  |  |  |  |  |
| Lot Number(s) &<br>Deposited Plan                                             |                                                                                                  | Lot 21 and 22 in Deposited Plan 13628 |                                                                                                                |                                                                     |                                                                                                                      |            |  |  |  |  |  |  |
| SITE AREA (sqm)                                                               | 1,312.6m2                                                                                        |                                       |                                                                                                                |                                                                     |                                                                                                                      |            |  |  |  |  |  |  |
| JMBER OF EXISTING                                                             | 2                                                                                                |                                       |                                                                                                                |                                                                     |                                                                                                                      |            |  |  |  |  |  |  |
| LOTS                                                                          |                                                                                                  |                                       |                                                                                                                |                                                                     |                                                                                                                      |            |  |  |  |  |  |  |
| OPOSED GFA* (sqm)                                                             | 600                                                                                              |                                       |                                                                                                                |                                                                     |                                                                                                                      |            |  |  |  |  |  |  |
| NUMBER OF<br>DWELLINGS                                                        |                                                                                                  | 6 (2 x 2-Bed, 4 x 3-Bed)              |                                                                                                                |                                                                     |                                                                                                                      |            |  |  |  |  |  |  |
|                                                                               | Number                                                                                           | Type*                                 | No of Bedrooms                                                                                                 | Area*                                                               | (m²)                                                                                                                 | POS*       |  |  |  |  |  |  |
|                                                                               |                                                                                                  |                                       |                                                                                                                | Min. (Dwelling<br>Requirements)                                     | Proposed                                                                                                             |            |  |  |  |  |  |  |
|                                                                               | 1                                                                                                | Liveable:<br>Silver Level             | 3                                                                                                              | 90                                                                  | 115                                                                                                                  | 106        |  |  |  |  |  |  |
| DWELLINGS                                                                     | 2                                                                                                | Liveable:<br>Silver Level             | 3                                                                                                              | 90                                                                  | 115                                                                                                                  | 102        |  |  |  |  |  |  |
|                                                                               | 3                                                                                                | Liveable:<br>Silver Level             | 3                                                                                                              | 90                                                                  | 108                                                                                                                  | 46         |  |  |  |  |  |  |
|                                                                               | 4                                                                                                | Liveable:<br>Silver Level             | 3                                                                                                              | 90                                                                  | 108                                                                                                                  | 51         |  |  |  |  |  |  |
|                                                                               | 5                                                                                                | Adaptable                             | 2                                                                                                              | 70                                                                  | 76                                                                                                                   | 94         |  |  |  |  |  |  |
|                                                                               | 6                                                                                                | Liveable:<br>Silver Level             | 2                                                                                                              | 70                                                                  | 78                                                                                                                   | 91         |  |  |  |  |  |  |
|                                                                               | Control                                                                                          |                                       | Requirement                                                                                                    |                                                                     | Proposed                                                                                                             |            |  |  |  |  |  |  |
| BUILDING HEIGHT                                                               | Housing SEPP (Division 6)  Sutherland LEP 2015                                                   |                                       | 9m<br>8.5m                                                                                                     |                                                                     | 8.5m                                                                                                                 |            |  |  |  |  |  |  |
|                                                                               | Sutherland LEP 2015                                                                              |                                       | 2 x 2-Bed (2                                                                                                   |                                                                     |                                                                                                                      |            |  |  |  |  |  |  |
| PARKING                                                                       | Housing SEPP<br>(Division 6)                                                                     | Accessible                            | 4 x 3-Bed (a<br>plus 1 accessible<br>adaptabl                                                                  | 1.0 = 4<br>space for the                                            | 6 spaces, of which 1 is Accessible                                                                                   |            |  |  |  |  |  |  |
| FSR                                                                           | SLUDG (Note FSR is measured from the internal face of the external wall under the Housing SEPP). |                                       | 0.5::                                                                                                          | L                                                                   | 0.46                                                                                                                 |            |  |  |  |  |  |  |
|                                                                               | Sutherland LEP 2015                                                                              |                                       | 0.55:                                                                                                          | 1                                                                   |                                                                                                                      |            |  |  |  |  |  |  |
|                                                                               | Front<br>Setback                                                                                 |                                       | 7.5m                                                                                                           | 1                                                                   | 7.5m                                                                                                                 |            |  |  |  |  |  |  |
| SETBACK(s)                                                                    | Sutherland<br>DCP                                                                                | Side<br>Setback                       | Front 60% of Ground flot Second stor Rear 40% of 4m for rear 40% of sisetback may be 1.5 development is single | or: 0.9m rey: 1.5m  f the site te, however, side sim in rear 40% if | Front 60% of the site<br>Ground floor: 0.9m<br>Second storey: 2m-5.5m<br>Rear 40% of the site:<br>4m (single storey) |            |  |  |  |  |  |  |
|                                                                               |                                                                                                  | Rear<br>Setback                       | 4m                                                                                                             |                                                                     |                                                                                                                      | 4m         |  |  |  |  |  |  |
| DEEP SOIL                                                                     | SLI                                                                                              | JDG                                   | 15% of sit<br>2/3 at i<br>Min. dimen                                                                           | rear                                                                | 262m2 = 20%                                                                                                          |            |  |  |  |  |  |  |
| LANDSCAPED<br>AREA                                                            | SLI                                                                                              | JDG                                   | 30% of site area                                                                                               |                                                                     | 386.1m2 = 29.4%                                                                                                      |            |  |  |  |  |  |  |
| SOLAR                                                                         | Sutherland                                                                                       | I LEP 2015                            | 35% of sit                                                                                                     |                                                                     |                                                                                                                      |            |  |  |  |  |  |  |
| ORIENTATION                                                                   | SLI                                                                                              | JDG                                   | 70% of dwellings h<br>sunlight between 9am                                                                     |                                                                     | 5 Dwell                                                                                                              | ings = 83% |  |  |  |  |  |  |
| HC* - Land And Housir<br>A* - gross floor area ca<br>EA* - dwelling floor are | lculated as per the                                                                              | Housing SEPP 20                       | 021                                                                                                            |                                                                     |                                                                                                                      |            |  |  |  |  |  |  |