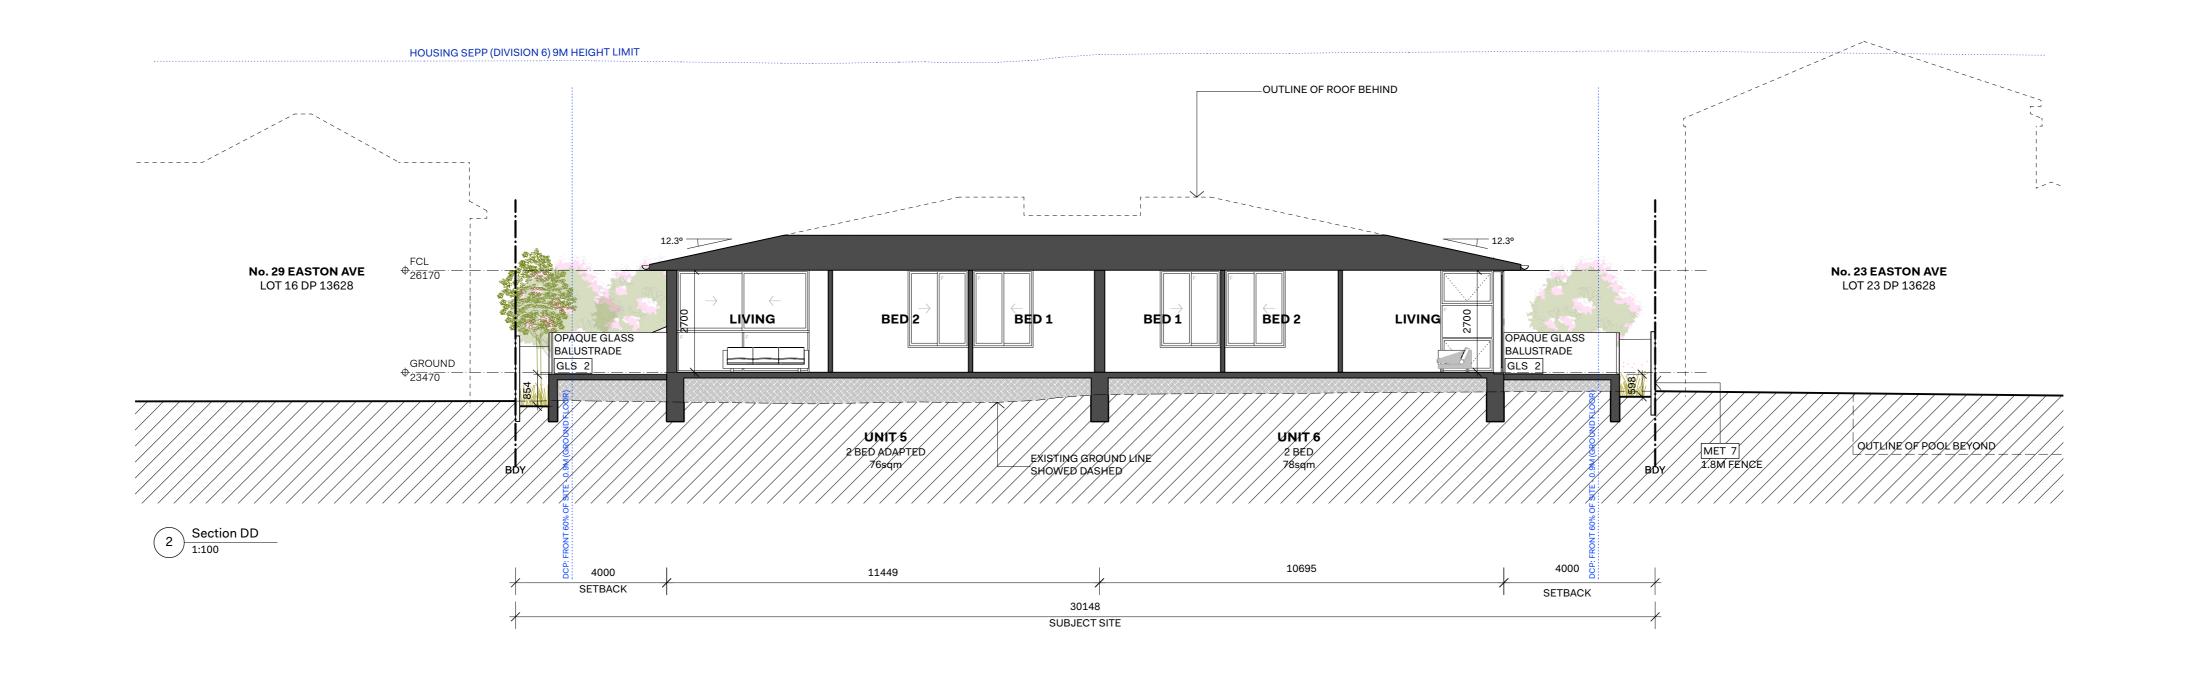

#### **Architectural Drawing List**

| Dwg No. | Sheet Name                          | Scale | Paper Size | Revision | Rev. Date |
|---------|-------------------------------------|-------|------------|----------|-----------|
| 01-00   | Plan: Block Analysis                | 1:500 | A3         | С        | 10/11/22  |
| 01-01   | Plan: Site Analysis                 | 1:200 | A3         | G        | 10/11/22  |
| 10-02   | Plan: Demolition                    | 1:100 | A1         | E        | 10/11/22  |
| 10-10   | Plan: Site Plan                     | 1:100 | A1         | F        | 10/11/22  |
| 10-11   | Plan: Ground Floor                  | 1:100 | A1         | U        | 10/1/23   |
| 10-12   | Plan: First Floor                   | 1:100 | A1         | 0        | 10/1/23   |
| 10-13   | Plan: Roof                          | 1:100 | A1         | I        | 10/11/22  |
| 10-20   | Area Calculations                   | 1:200 | A1         | G        | 10/11/22  |
| 20-01   | Sections A & B                      | 1:100 | A1         | M        | 10/11/22  |
| 20-02   | Sections C & D                      | 1:100 | A1         | K        | 10/1/23   |
| 30-01   | Elevations: Front & Rear            | 1:100 | A1         | M        | 10/1/23   |
| 30-02   | Elevations: East & West             | 1:100 | A1         | L        | 10/1/23   |
| 30-03   | Elevations: Internal Driveway       | 1:100 | A1         | I        | 10/1/23   |
| 70-01   | Sun View Winter (June 21)           | NTS   | A1         | G        | 10/11/22  |
| 70-10   | Shadow Diagrams Winter (June 21)    | 1:250 | A1         | I        | 10/11/22  |
| 90-01   | Notification - Cover Page           | NTS   | A3         | D        | 10/11/22  |
| 90-02   | Notification - Site/Landscape Plan  | 1:200 | A3         | D        | 10/11/22  |
| 90-03   | Notification - Development Data     | 1:200 | A3         | D        | 10/11/22  |
| 90-04   | Notification - Elevations           | 1:200 | A3         | G        | 10/11/22  |
| 90-05   | Notification - Schedule of Finishes | 1:200 | A3         | E        | 10/1/23   |
| 90-06   | Notification - Shadow Diagrams      | 1:500 | A3         | D        | 10/11/22  |
|         |                                     |       |            |          |           |

## **COMPLIANCE TABLE**

| Job Reference                                                                 |                                                                                                  |                                       | BG\                                                                                                            | MYE                                                                 |                                                                                                                      |            |  |  |  |  |  |  |
|-------------------------------------------------------------------------------|--------------------------------------------------------------------------------------------------|---------------------------------------|----------------------------------------------------------------------------------------------------------------|---------------------------------------------------------------------|----------------------------------------------------------------------------------------------------------------------|------------|--|--|--|--|--|--|
| Locality / Suburb                                                             | Sylvania                                                                                         |                                       |                                                                                                                |                                                                     |                                                                                                                      |            |  |  |  |  |  |  |
| Street Address                                                                | 25-27 Easton Avenue                                                                              |                                       |                                                                                                                |                                                                     |                                                                                                                      |            |  |  |  |  |  |  |
| Lot Number(s) &<br>Deposited Plan                                             |                                                                                                  | Lot 21 and 22 in Deposited Plan 13628 |                                                                                                                |                                                                     |                                                                                                                      |            |  |  |  |  |  |  |
| SITE AREA (sqm)                                                               | 1,312.6m2                                                                                        |                                       |                                                                                                                |                                                                     |                                                                                                                      |            |  |  |  |  |  |  |
| JMBER OF EXISTING                                                             | 2                                                                                                |                                       |                                                                                                                |                                                                     |                                                                                                                      |            |  |  |  |  |  |  |
| LOTS                                                                          |                                                                                                  |                                       |                                                                                                                |                                                                     |                                                                                                                      |            |  |  |  |  |  |  |
| OPOSED GFA* (sqm)                                                             | 600                                                                                              |                                       |                                                                                                                |                                                                     |                                                                                                                      |            |  |  |  |  |  |  |
| NUMBER OF<br>DWELLINGS                                                        |                                                                                                  | 6 (2 x 2-Bed, 4 x 3-Bed)              |                                                                                                                |                                                                     |                                                                                                                      |            |  |  |  |  |  |  |
|                                                                               | Number                                                                                           | Type*                                 | No of Bedrooms                                                                                                 | Area*                                                               | (m²)                                                                                                                 | POS*       |  |  |  |  |  |  |
|                                                                               |                                                                                                  |                                       |                                                                                                                | Min. (Dwelling<br>Requirements)                                     | Proposed                                                                                                             |            |  |  |  |  |  |  |
|                                                                               | 1                                                                                                | Liveable:<br>Silver Level             | 3                                                                                                              | 90                                                                  | 115                                                                                                                  | 106        |  |  |  |  |  |  |
| DWELLINGS                                                                     | 2                                                                                                | Liveable:<br>Silver Level             | 3                                                                                                              | 90                                                                  | 115                                                                                                                  | 102        |  |  |  |  |  |  |
|                                                                               | 3                                                                                                | Liveable:<br>Silver Level             | 3                                                                                                              | 90                                                                  | 108                                                                                                                  | 46         |  |  |  |  |  |  |
|                                                                               | 4                                                                                                | Liveable:<br>Silver Level             | 3                                                                                                              | 90                                                                  | 108                                                                                                                  | 51         |  |  |  |  |  |  |
|                                                                               | 5                                                                                                | Adaptable                             | 2                                                                                                              | 70                                                                  | 76                                                                                                                   | 94         |  |  |  |  |  |  |
|                                                                               | 6                                                                                                | Liveable:<br>Silver Level             | 2                                                                                                              | 70                                                                  | 78                                                                                                                   | 91         |  |  |  |  |  |  |
|                                                                               | Control                                                                                          |                                       | Requirement                                                                                                    |                                                                     | Proposed                                                                                                             |            |  |  |  |  |  |  |
| BUILDING HEIGHT                                                               | Housing SEPP (Division 6)  Sutherland LEP 2015                                                   |                                       | 9m<br>8.5m                                                                                                     |                                                                     | 8.5m                                                                                                                 |            |  |  |  |  |  |  |
|                                                                               | Sutherland LEP 2015                                                                              |                                       | 2 x 2-Bed (2                                                                                                   |                                                                     |                                                                                                                      |            |  |  |  |  |  |  |
| PARKING                                                                       | Housing SEPP<br>(Division 6)                                                                     | Accessible                            | 4 x 3-Bed (a<br>plus 1 accessible<br>adaptabl                                                                  | 1.0 = 4<br>space for the                                            | 6 spaces, of which 1 is Accessible                                                                                   |            |  |  |  |  |  |  |
| FSR                                                                           | SLUDG (Note FSR is measured from the internal face of the external wall under the Housing SEPP). |                                       | 0.5::                                                                                                          | L                                                                   | 0.46                                                                                                                 |            |  |  |  |  |  |  |
|                                                                               | Sutherland LEP 2015                                                                              |                                       | 0.55:                                                                                                          | 1                                                                   |                                                                                                                      |            |  |  |  |  |  |  |
|                                                                               | Front<br>Setback                                                                                 |                                       | 7.5m                                                                                                           | 1                                                                   | 7.5m                                                                                                                 |            |  |  |  |  |  |  |
| SETBACK(s)                                                                    | Sutherland<br>DCP                                                                                | Side<br>Setback                       | Front 60% of Ground flot Second stor Rear 40% of 4m for rear 40% of sisetback may be 1.5 development is single | or: 0.9m rey: 1.5m  f the site te, however, side sim in rear 40% if | Front 60% of the site<br>Ground floor: 0.9m<br>Second storey: 2m-5.5m<br>Rear 40% of the site:<br>4m (single storey) |            |  |  |  |  |  |  |
|                                                                               |                                                                                                  | Rear<br>Setback                       | 4m                                                                                                             |                                                                     |                                                                                                                      | 4m         |  |  |  |  |  |  |
| DEEP SOIL                                                                     | SLI                                                                                              | JDG                                   | 15% of sit<br>2/3 at i<br>Min. dimen                                                                           | rear                                                                | 262m2 = 20%                                                                                                          |            |  |  |  |  |  |  |
| LANDSCAPED<br>AREA                                                            | SLI                                                                                              | JDG                                   | 30% of site area                                                                                               |                                                                     | 386.1m2 = 29.4%                                                                                                      |            |  |  |  |  |  |  |
| SOLAR                                                                         | Sutherland                                                                                       | I LEP 2015                            | 35% of sit                                                                                                     |                                                                     |                                                                                                                      |            |  |  |  |  |  |  |
| ORIENTATION                                                                   | SLI                                                                                              | JDG                                   | 70% of dwellings h<br>sunlight between 9am                                                                     |                                                                     | 5 Dwell                                                                                                              | ings = 83% |  |  |  |  |  |  |
| HC* - Land And Housir<br>A* - gross floor area ca<br>EA* - dwelling floor are | lculated as per the                                                                              | Housing SEPP 20                       | 021                                                                                                            |                                                                     |                                                                                                                      |            |  |  |  |  |  |  |