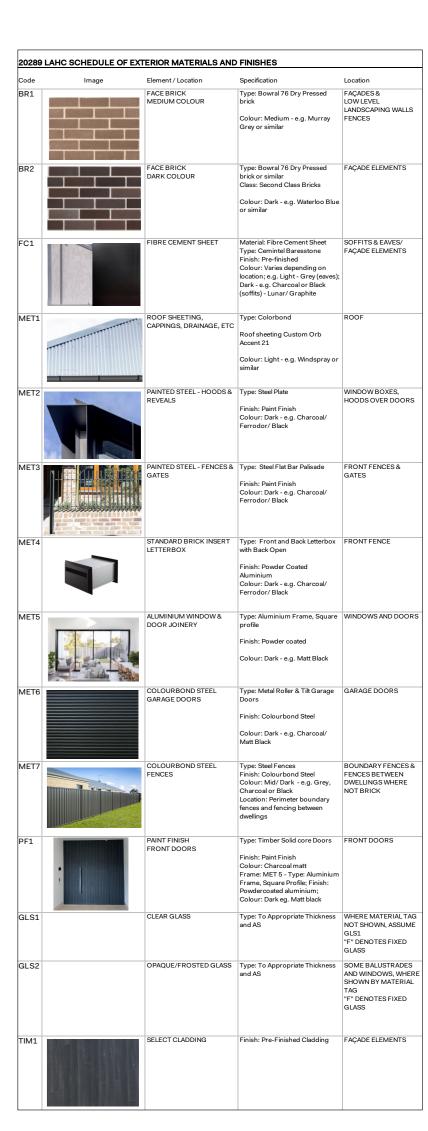

PACE



#### SLUDG / LEP LANDSCAPE CALCULATIONS - LANDSCAPED AREA

- BUILDING AREA
- LANDSCAPE AREA







PRIVATE OPEN SPACE: MIN 5m DIMENSIONS

PRIVATE OPEN SPACE: PAVED AREA



Contact. 102 Smith Street Summer Hill NSW 2130 02 9799 4472 studio@carterwilliamson.com Nominated Architect: Shaun Carter 7860

True North shown. Preliminary, not for construction. This drawing is copyright and may not be reproduced without the permission of Carter Williamson.

Design Development
Reference:20289 LAHC-S Clients:LAHC Address:25-27 Easton Ave,

Description: Lot 21 + 22 DP13628 Drawn: PL/AP Checked: NC/BP Scale: 1:200 Paper: A1

NSW GOVERNMENT

Planning, Industry & Environment

LOCKED BAG 5022
PARRAMATTA NSW 2124
PHONE No: 1800 738 718
Website: www.dpie.nsw.gov.au/land-and-housing-corporation

















Description: Lot 21 + 22 DP13628 Drawn: PL/AP Checked: NC/BP Scale: 1:100 Paper: A1







9am Winter (June 21)

Dwellings with solar access to; POS = 4/6 = 67% Living = 3/6 = 50%



10am Winter (June 21)

Dwellings with solar access to; POS = 6/6 = 100% Living = 5/6 = 83%



3 11am Winter (June 21)

Dwellings with solar access to; POS = 6/6 = 100% Living = 6/6 = 100% End of 1st hour of SLUDG Compliance



12pm Winter (June 21)

Dwellings with solar access to; POS = 6/6 = 100% Living = 6/6 = 100% End of 2nd hour of SLUDG Compliance



1pm Winter (June 21)

Dwellings with solar access to; POS = 6/6 = 100% Living = 5/6 = 83% End of 3rd hour of SLUDG Compliance



6 2pm Winter (June 21)

Dwellings with solar access to; POS = 6/6 = 100% Living = 4/6 = 67%



7 3pm Winter (June 21)

D