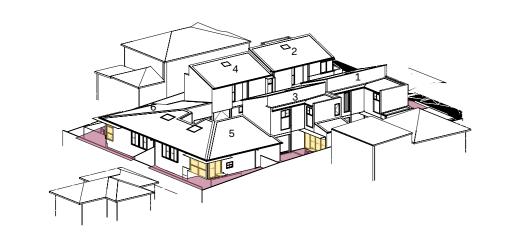

#### **LOCATION PLAN**

EASTON AVENUE PERSPECTIVE

## **COMPLIANCE TABLE**

| Job Reference                                                                 |                                                                                                  |                                       | BG\                                                                                                            | MYE                                                                 |                                                                                                                      |            |  |  |  |  |  |  |
|-------------------------------------------------------------------------------|--------------------------------------------------------------------------------------------------|---------------------------------------|----------------------------------------------------------------------------------------------------------------|---------------------------------------------------------------------|----------------------------------------------------------------------------------------------------------------------|------------|--|--|--|--|--|--|
| Locality / Suburb                                                             | Sylvania                                                                                         |                                       |                                                                                                                |                                                                     |                                                                                                                      |            |  |  |  |  |  |  |
| Street Address                                                                | 25-27 Easton Avenue                                                                              |                                       |                                                                                                                |                                                                     |                                                                                                                      |            |  |  |  |  |  |  |
| Lot Number(s) &<br>Deposited Plan                                             |                                                                                                  | Lot 21 and 22 in Deposited Plan 13628 |                                                                                                                |                                                                     |                                                                                                                      |            |  |  |  |  |  |  |
| SITE AREA (sqm)                                                               | 1,312.6m2                                                                                        |                                       |                                                                                                                |                                                                     |                                                                                                                      |            |  |  |  |  |  |  |
| JMBER OF EXISTING                                                             | 2                                                                                                |                                       |                                                                                                                |                                                                     |                                                                                                                      |            |  |  |  |  |  |  |
| LOTS                                                                          |                                                                                                  |                                       |                                                                                                                |                                                                     |                                                                                                                      |            |  |  |  |  |  |  |
| OPOSED GFA* (sqm)                                                             | 600                                                                                              |                                       |                                                                                                                |                                                                     |                                                                                                                      |            |  |  |  |  |  |  |
| NUMBER OF<br>DWELLINGS                                                        |                                                                                                  | 6 (2 x 2-Bed, 4 x 3-Bed)              |                                                                                                                |                                                                     |                                                                                                                      |            |  |  |  |  |  |  |
|                                                                               | Number                                                                                           | Type*                                 | No of Bedrooms                                                                                                 | Area*                                                               | (m²)                                                                                                                 | POS*       |  |  |  |  |  |  |
|                                                                               |                                                                                                  |                                       |                                                                                                                | Min. (Dwelling<br>Requirements)                                     | Proposed                                                                                                             |            |  |  |  |  |  |  |
|                                                                               | 1                                                                                                | Liveable:<br>Silver Level             | 3                                                                                                              | 90                                                                  | 115                                                                                                                  | 106        |  |  |  |  |  |  |
| DWELLINGS                                                                     | 2                                                                                                | Liveable:<br>Silver Level             | 3                                                                                                              | 90                                                                  | 115                                                                                                                  | 102        |  |  |  |  |  |  |
|                                                                               | 3                                                                                                | Liveable:<br>Silver Level             | 3                                                                                                              | 90                                                                  | 108                                                                                                                  | 46         |  |  |  |  |  |  |
|                                                                               | 4                                                                                                | Liveable:<br>Silver Level             | 3                                                                                                              | 90                                                                  | 108                                                                                                                  | 51         |  |  |  |  |  |  |
|                                                                               | 5                                                                                                | Adaptable                             | 2                                                                                                              | 70                                                                  | 76                                                                                                                   | 94         |  |  |  |  |  |  |
|                                                                               | 6                                                                                                | Liveable:<br>Silver Level             | 2                                                                                                              | 70                                                                  | 78                                                                                                                   | 91         |  |  |  |  |  |  |
|                                                                               | Control                                                                                          |                                       | Requirement                                                                                                    |                                                                     | Proposed                                                                                                             |            |  |  |  |  |  |  |
| BUILDING HEIGHT                                                               | Housing SEPP (Division 6)  Sutherland LEP 2015                                                   |                                       | 9m<br>8.5m                                                                                                     |                                                                     | 8.5m                                                                                                                 |            |  |  |  |  |  |  |
|                                                                               | Sutherland LEP 2015                                                                              |                                       | 2 x 2-Bed (2                                                                                                   |                                                                     |                                                                                                                      |            |  |  |  |  |  |  |
| PARKING                                                                       | Housing SEPP<br>(Division 6)                                                                     | Accessible                            | 4 x 3-Bed (a<br>plus 1 accessible<br>adaptabl                                                                  | 1.0 = 4<br>space for the                                            | 6 spaces, of which 1 is Accessible                                                                                   |            |  |  |  |  |  |  |
| FSR                                                                           | SLUDG (Note FSR is measured from the internal face of the external wall under the Housing SEPP). |                                       | 0.5::                                                                                                          | L                                                                   | 0.46                                                                                                                 |            |  |  |  |  |  |  |
|                                                                               | Sutherland LEP 2015                                                                              |                                       | 0.55:                                                                                                          | 1                                                                   |                                                                                                                      |            |  |  |  |  |  |  |
|                                                                               | Front<br>Setback                                                                                 |                                       | 7.5m                                                                                                           | 1                                                                   | 7.5m                                                                                                                 |            |  |  |  |  |  |  |
| SETBACK(s)                                                                    | Sutherland<br>DCP                                                                                | Side<br>Setback                       | Front 60% of Ground flot Second stor Rear 40% of 4m for rear 40% of sisetback may be 1.5 development is single | or: 0.9m rey: 1.5m  f the site te, however, side sim in rear 40% if | Front 60% of the site<br>Ground floor: 0.9m<br>Second storey: 2m-5.5m<br>Rear 40% of the site:<br>4m (single storey) |            |  |  |  |  |  |  |
|                                                                               |                                                                                                  | Rear<br>Setback                       | 4m                                                                                                             |                                                                     |                                                                                                                      | 4m         |  |  |  |  |  |  |
| DEEP SOIL                                                                     | SLI                                                                                              | JDG                                   | 15% of sit<br>2/3 at i<br>Min. dimen                                                                           | rear                                                                | 262m2 = 20%                                                                                                          |            |  |  |  |  |  |  |
| LANDSCAPED<br>AREA                                                            | SLI                                                                                              | JDG                                   | 30% of site area                                                                                               |                                                                     | 386.1m2 = 29.4%                                                                                                      |            |  |  |  |  |  |  |
| SOLAR                                                                         | Sutherland                                                                                       | I LEP 2015                            | 35% of sit                                                                                                     |                                                                     |                                                                                                                      |            |  |  |  |  |  |  |
| ORIENTATION                                                                   | SLI                                                                                              | JDG                                   | 70% of dwellings h<br>sunlight between 9am                                                                     |                                                                     | 5 Dwell                                                                                                              | ings = 83% |  |  |  |  |  |  |
| HC* - Land And Housir<br>A* - gross floor area ca<br>EA* - dwelling floor are | lculated as per the                                                                              | Housing SEPP 20                       | 021                                                                                                            |                                                                     |                                                                                                                      |            |  |  |  |  |  |  |