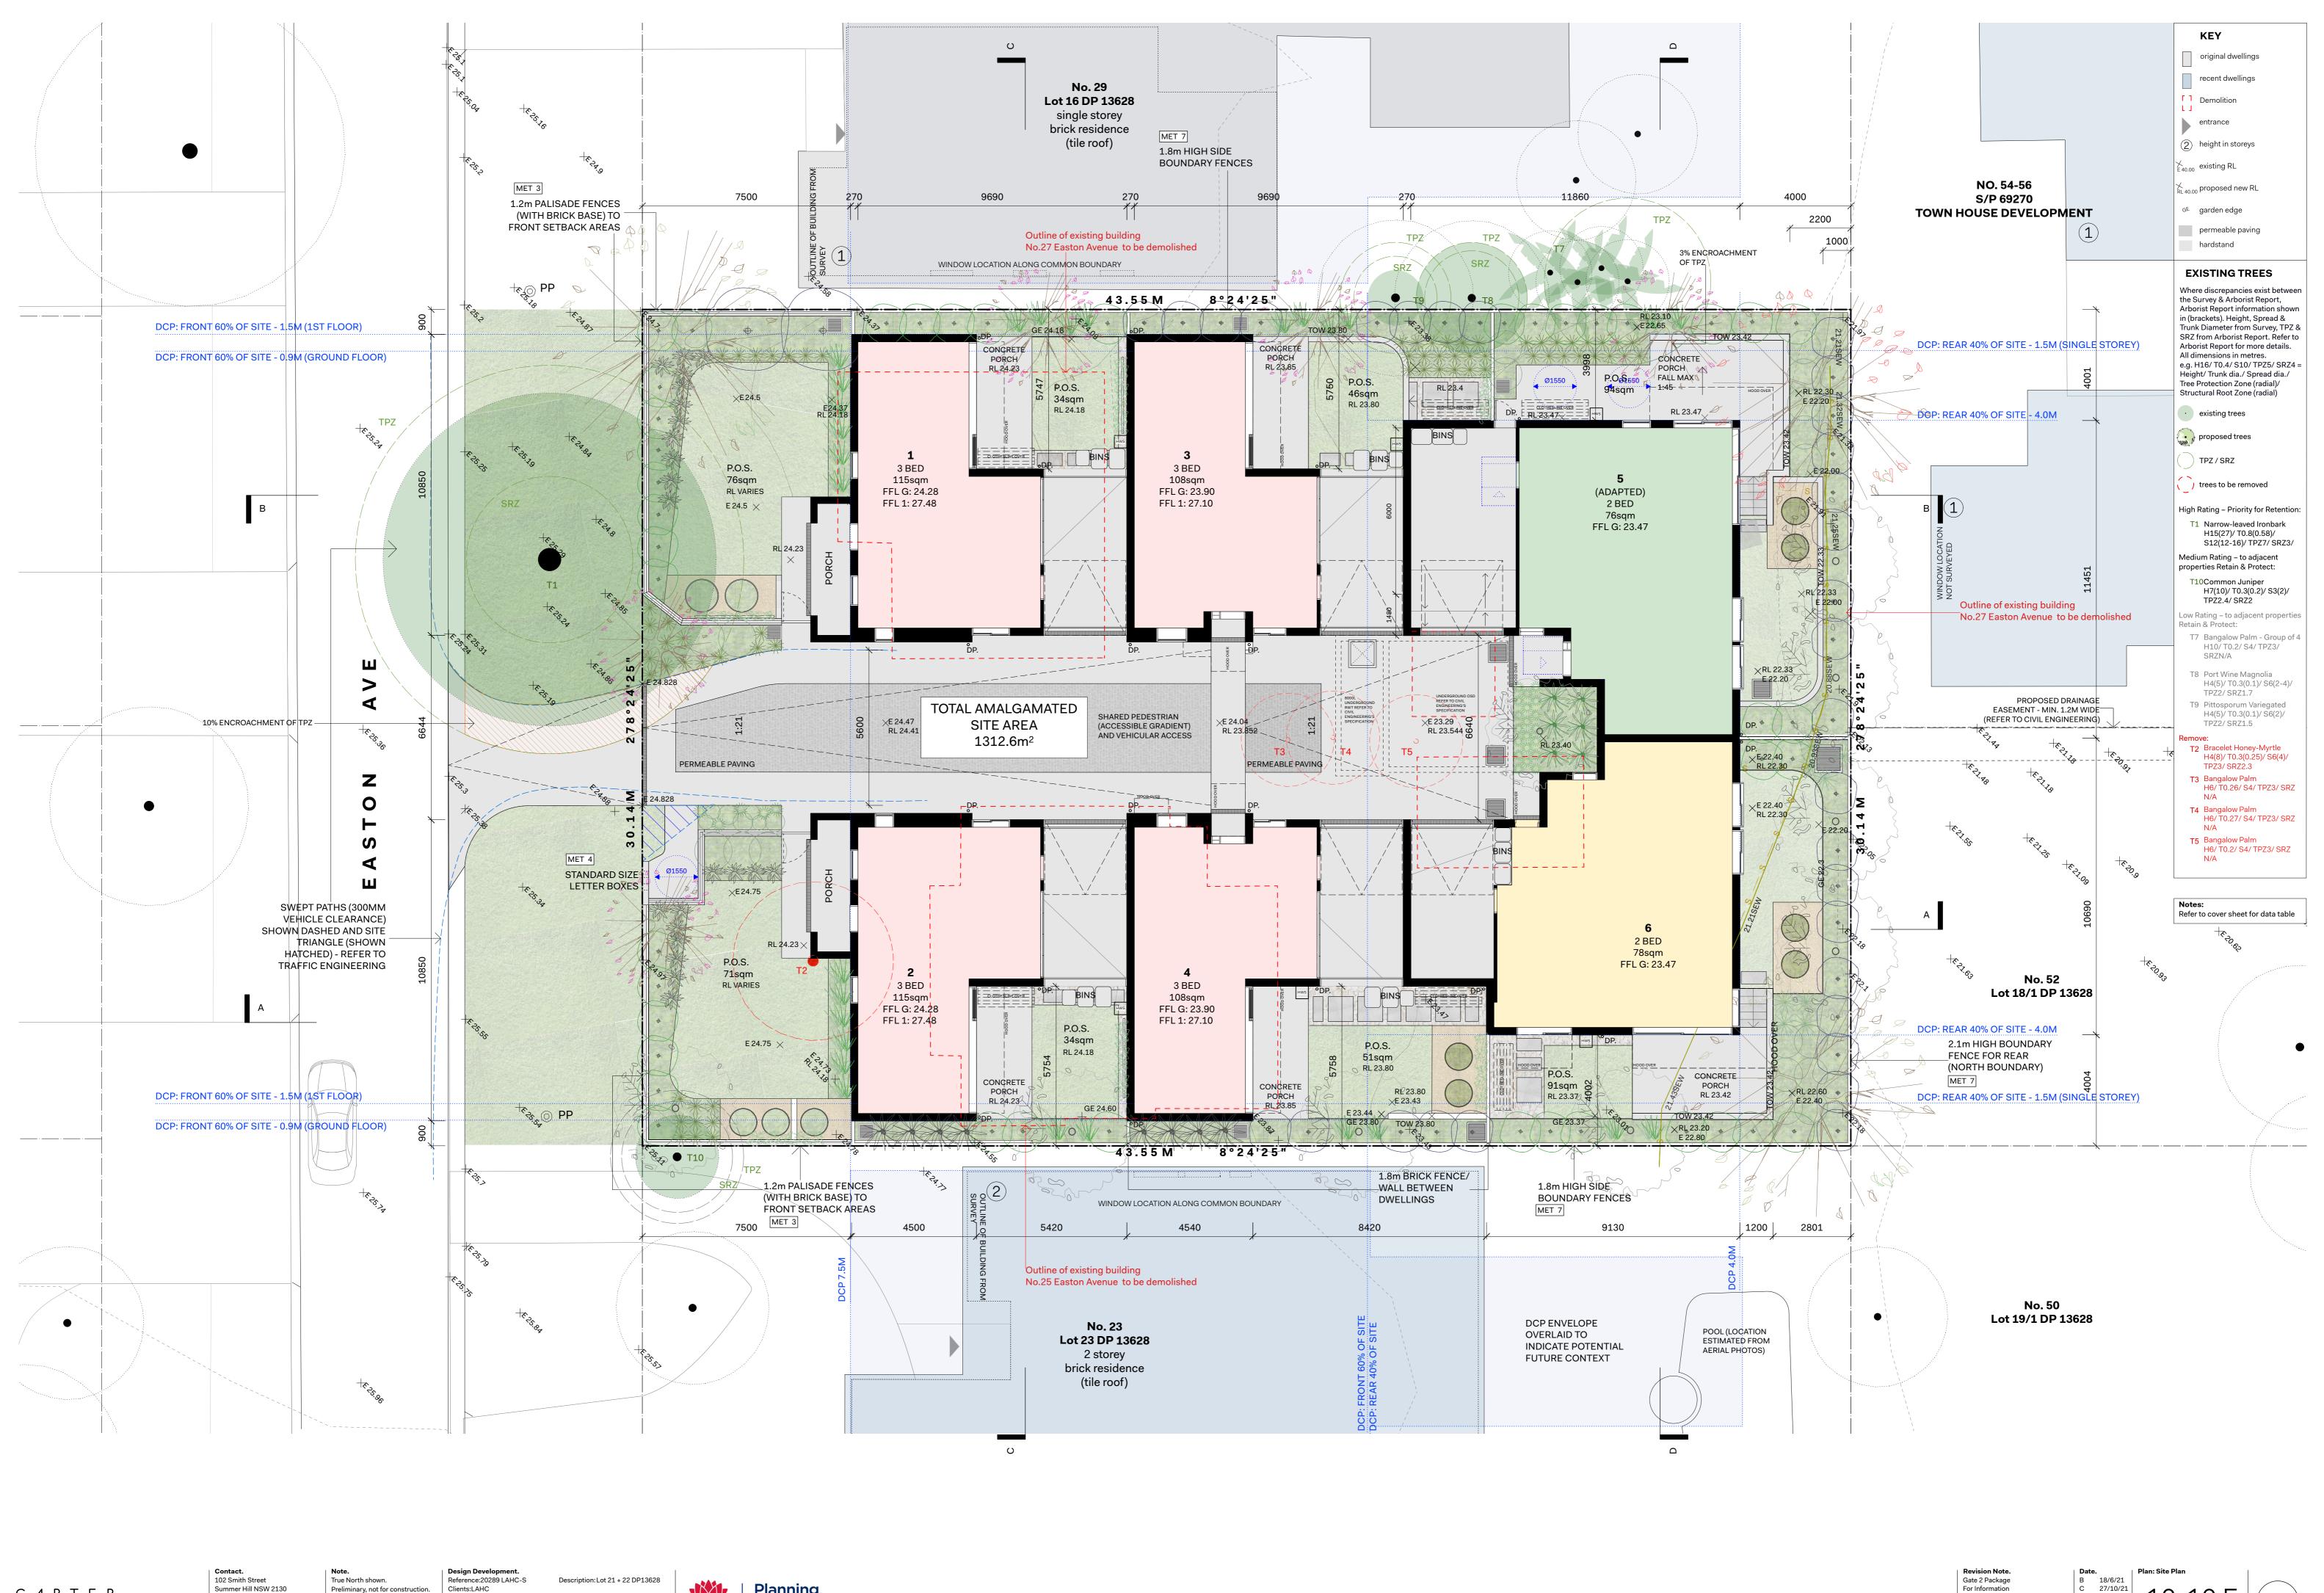

#### **Architectural Drawing List**

| Dwg No. | Sheet Name                          | Scale | Paper Size | Revision | Rev. Date |
|---------|-------------------------------------|-------|------------|----------|-----------|
| 01-00   | Plan: Block Analysis                | 1:500 | A3         | С        | 10/11/22  |
| 01-01   | Plan: Site Analysis                 | 1:200 | A3         | G        | 10/11/22  |
| 10-02   | Plan: Demolition                    | 1:100 | A1         | E        | 10/11/22  |
| 10-10   | Plan: Site Plan                     | 1:100 | A1         | F        | 10/11/22  |
| 10-11   | Plan: Ground Floor                  | 1:100 | A1         | U        | 10/1/23   |
| 10-12   | Plan: First Floor                   | 1:100 | A1         | 0        | 10/1/23   |
| 10-13   | Plan: Roof                          | 1:100 | A1         | I        | 10/11/22  |
| 10-20   | Area Calculations                   | 1:200 | A1         | G        | 10/11/22  |
| 20-01   | Sections A & B                      | 1:100 | A1         | M        | 10/11/22  |
| 20-02   | Sections C & D                      | 1:100 | A1         | K        | 10/1/23   |
| 30-01   | Elevations: Front & Rear            | 1:100 | A1         | M        | 10/1/23   |
| 30-02   | Elevations: East & West             | 1:100 | A1         | L        | 10/1/23   |
| 30-03   | Elevations: Internal Driveway       | 1:100 | A1         | I        | 10/1/23   |
| 70-01   | Sun View Winter (June 21)           | NTS   | A1         | G        | 10/11/22  |
| 70-10   | Shadow Diagrams Winter (June 21)    | 1:250 | A1         | I        | 10/11/22  |
| 90-01   | Notification - Cover Page           | NTS   | A3         | D        | 10/11/22  |
| 90-02   | Notification - Site/Landscape Plan  | 1:200 | A3         | D        | 10/11/22  |
| 90-03   | Notification - Development Data     | 1:200 | A3         | D        | 10/11/22  |
| 90-04   | Notification - Elevations           | 1:200 | A3         | G        | 10/11/22  |
| 90-05   | Notification - Schedule of Finishes | 1:200 | A3         | E        | 10/1/23   |
| 90-06   | Notification - Shadow Diagrams      | 1:500 | A3         | D        | 10/11/22  |
|         |                                     |       |            |          |           |

## **COMPLIANCE TABLE**

| Job Reference                                                                 |                                                                                                  |                                       | BG\                                                                                                            | MYE                                                                 |                                                                                                                      |            |  |  |  |  |  |  |
|-------------------------------------------------------------------------------|--------------------------------------------------------------------------------------------------|---------------------------------------|----------------------------------------------------------------------------------------------------------------|---------------------------------------------------------------------|----------------------------------------------------------------------------------------------------------------------|------------|--|--|--|--|--|--|
| Locality / Suburb                                                             | Sylvania                                                                                         |                                       |                                                                                                                |                                                                     |                                                                                                                      |            |  |  |  |  |  |  |
| Street Address                                                                | 25-27 Easton Avenue                                                                              |                                       |                                                                                                                |                                                                     |                                                                                                                      |            |  |  |  |  |  |  |
| Lot Number(s) &<br>Deposited Plan                                             |                                                                                                  | Lot 21 and 22 in Deposited Plan 13628 |                                                                                                                |                                                                     |                                                                                                                      |            |  |  |  |  |  |  |
| SITE AREA (sqm)                                                               | 1,312.6m2                                                                                        |                                       |                                                                                                                |                                                                     |                                                                                                                      |            |  |  |  |  |  |  |
| JMBER OF EXISTING                                                             | 2                                                                                                |                                       |                                                                                                                |                                                                     |                                                                                                                      |            |  |  |  |  |  |  |
| LOTS                                                                          |                                                                                                  |                                       |                                                                                                                |                                                                     |                                                                                                                      |            |  |  |  |  |  |  |
| OPOSED GFA* (sqm)                                                             | 600                                                                                              |                                       |                                                                                                                |                                                                     |                                                                                                                      |            |  |  |  |  |  |  |
| NUMBER OF<br>DWELLINGS                                                        |                                                                                                  | 6 (2 x 2-Bed, 4 x 3-Bed)              |                                                                                                                |                                                                     |                                                                                                                      |            |  |  |  |  |  |  |
|                                                                               | Number                                                                                           | Type*                                 | No of Bedrooms                                                                                                 | Area*                                                               | (m²)                                                                                                                 | POS*       |  |  |  |  |  |  |
|                                                                               |                                                                                                  |                                       |                                                                                                                | Min. (Dwelling<br>Requirements)                                     | Proposed                                                                                                             |            |  |  |  |  |  |  |
|                                                                               | 1                                                                                                | Liveable:<br>Silver Level             | 3                                                                                                              | 90                                                                  | 115                                                                                                                  | 106        |  |  |  |  |  |  |
| DWELLINGS                                                                     | 2                                                                                                | Liveable:<br>Silver Level             | 3                                                                                                              | 90                                                                  | 115                                                                                                                  | 102        |  |  |  |  |  |  |
|                                                                               | 3                                                                                                | Liveable:<br>Silver Level             | 3                                                                                                              | 90                                                                  | 108                                                                                                                  | 46         |  |  |  |  |  |  |
|                                                                               | 4                                                                                                | Liveable:<br>Silver Level             | 3                                                                                                              | 90                                                                  | 108                                                                                                                  | 51         |  |  |  |  |  |  |
|                                                                               | 5                                                                                                | Adaptable                             | 2                                                                                                              | 70                                                                  | 76                                                                                                                   | 94         |  |  |  |  |  |  |
|                                                                               | 6                                                                                                | Liveable:<br>Silver Level             | 2                                                                                                              | 70                                                                  | 78                                                                                                                   | 91         |  |  |  |  |  |  |
|                                                                               | Control                                                                                          |                                       | Requirement                                                                                                    |                                                                     | Proposed                                                                                                             |            |  |  |  |  |  |  |
| BUILDING HEIGHT                                                               | Housing SEPP (Division 6)  Sutherland LEP 2015                                                   |                                       | 9m<br>8.5m                                                                                                     |                                                                     | 8.5m                                                                                                                 |            |  |  |  |  |  |  |
|                                                                               | Sutherland LEP 2015                                                                              |                                       | 2 x 2-Bed (2                                                                                                   |                                                                     |                                                                                                                      |            |  |  |  |  |  |  |
| PARKING                                                                       | Housing SEPP<br>(Division 6)                                                                     | Accessible                            | 4 x 3-Bed (a<br>plus 1 accessible<br>adaptabl                                                                  | 1.0 = 4<br>space for the                                            | 6 spaces, of which 1 is Accessible                                                                                   |            |  |  |  |  |  |  |
| FSR                                                                           | SLUDG (Note FSR is measured from the internal face of the external wall under the Housing SEPP). |                                       | 0.5::                                                                                                          | L                                                                   | 0.46                                                                                                                 |            |  |  |  |  |  |  |
|                                                                               | Sutherland LEP 2015                                                                              |                                       | 0.55:                                                                                                          | 1                                                                   |                                                                                                                      |            |  |  |  |  |  |  |
|                                                                               | Front<br>Setback                                                                                 |                                       | 7.5m                                                                                                           | 1                                                                   | 7.5m                                                                                                                 |            |  |  |  |  |  |  |
| SETBACK(s)                                                                    | Sutherland<br>DCP                                                                                | Side<br>Setback                       | Front 60% of Ground flot Second stor Rear 40% of 4m for rear 40% of sisetback may be 1.5 development is single | or: 0.9m rey: 1.5m  f the site te, however, side sim in rear 40% if | Front 60% of the site<br>Ground floor: 0.9m<br>Second storey: 2m-5.5m<br>Rear 40% of the site:<br>4m (single storey) |            |  |  |  |  |  |  |
|                                                                               |                                                                                                  | Rear<br>Setback                       | 4m                                                                                                             |                                                                     |                                                                                                                      | 4m         |  |  |  |  |  |  |
| DEEP SOIL                                                                     | SLI                                                                                              | JDG                                   | 15% of sit<br>2/3 at i<br>Min. dimen                                                                           | rear                                                                | 262m2 = 20%                                                                                                          |            |  |  |  |  |  |  |
| LANDSCAPED<br>AREA                                                            | SLI                                                                                              | JDG                                   | 30% of site area                                                                                               |                                                                     | 386.1m2 = 29.4%                                                                                                      |            |  |  |  |  |  |  |
| SOLAR                                                                         | Sutherland                                                                                       | I LEP 2015                            | 35% of sit                                                                                                     |                                                                     |                                                                                                                      |            |  |  |  |  |  |  |
| ORIENTATION                                                                   | SLI                                                                                              | JDG                                   | 70% of dwellings h<br>sunlight between 9am                                                                     |                                                                     | 5 Dwell                                                                                                              | ings = 83% |  |  |  |  |  |  |
| HC* - Land And Housir<br>A* - gross floor area ca<br>EA* - dwelling floor are | lculated as per the                                                                              | Housing SEPP 20                       | 021                                                                                                            |                                                                     |                                                                                                                      |            |  |  |  |  |  |  |