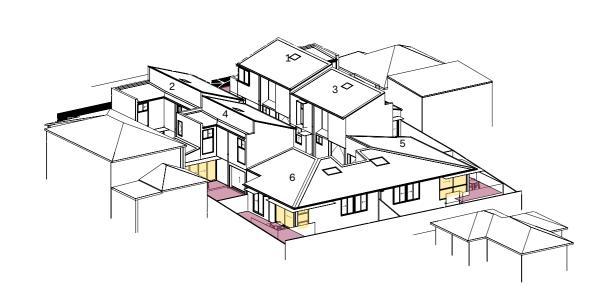

PRIVATE OPEN SPACE: MIN 5m DIMENSIONS

PRIVATE OPEN SPACE: PAVED AREA



Contact. 102 Smith Street Summer Hill NSW 2130 02 9799 4472 studio@carterwilliamson.com Nominated Architect: Shaun Carter 7860

True North shown. Preliminary, not for construction. This drawing is copyright and may not be reproduced without the permission of Carter Williamson.

Design Development
Reference:20289 LAHC-S Clients:LAHC Address:25-27 Easton Ave,

Description: Lot 21 + 22 DP13628 Drawn: PL/AP Checked: NC/BP Scale: 1:200 Paper: A1

NSW GOVERNMENT

Planning, Industry & Environment

LOCKED BAG 5022
PARRAMATTA NSW 2124
PHONE No: 1800 738 718
Website: www.dpie.nsw.gov.au/land-and-housing-corporation

















Description: Lot 21 + 22 DP13628 Drawn: PL/AP Checked: NC/BP Scale: 1:100 Paper: A1







9am Winter (June 21)

Dwellings with solar access to; POS = 4/6 = 67% Living = 3/6 = 50%



10am Winter (June 21)

Dwellings with solar access to; POS = 6/6 = 100% Living = 5/6 = 83%



3 11am Winter (June 21)

Dwellings with solar access to; POS = 6/6 = 100% Living = 6/6 = 100% End of 1st hour of SLUDG Compliance



12pm Winter (June 21)

Dwellings with solar access to; POS = 6/6 = 100% Living = 6/6 = 100% End of 2nd hour of SLUDG Compliance



1pm Winter (June 21)

Dwellings with solar access to; POS = 6/6 = 100% Living = 5/6 = 83% End of 3rd hour of SLUDG Compliance



6 2pm Winter (June 21)

Dwellings with solar access to; POS = 6/6 = 100% Living = 4/6 = 67%



7 3pm Winter (June 21)

Dwellings with solar access to; POS = 4/6 = 67% Living = 3/6 = 50%

|             | UN  | IT 1     |