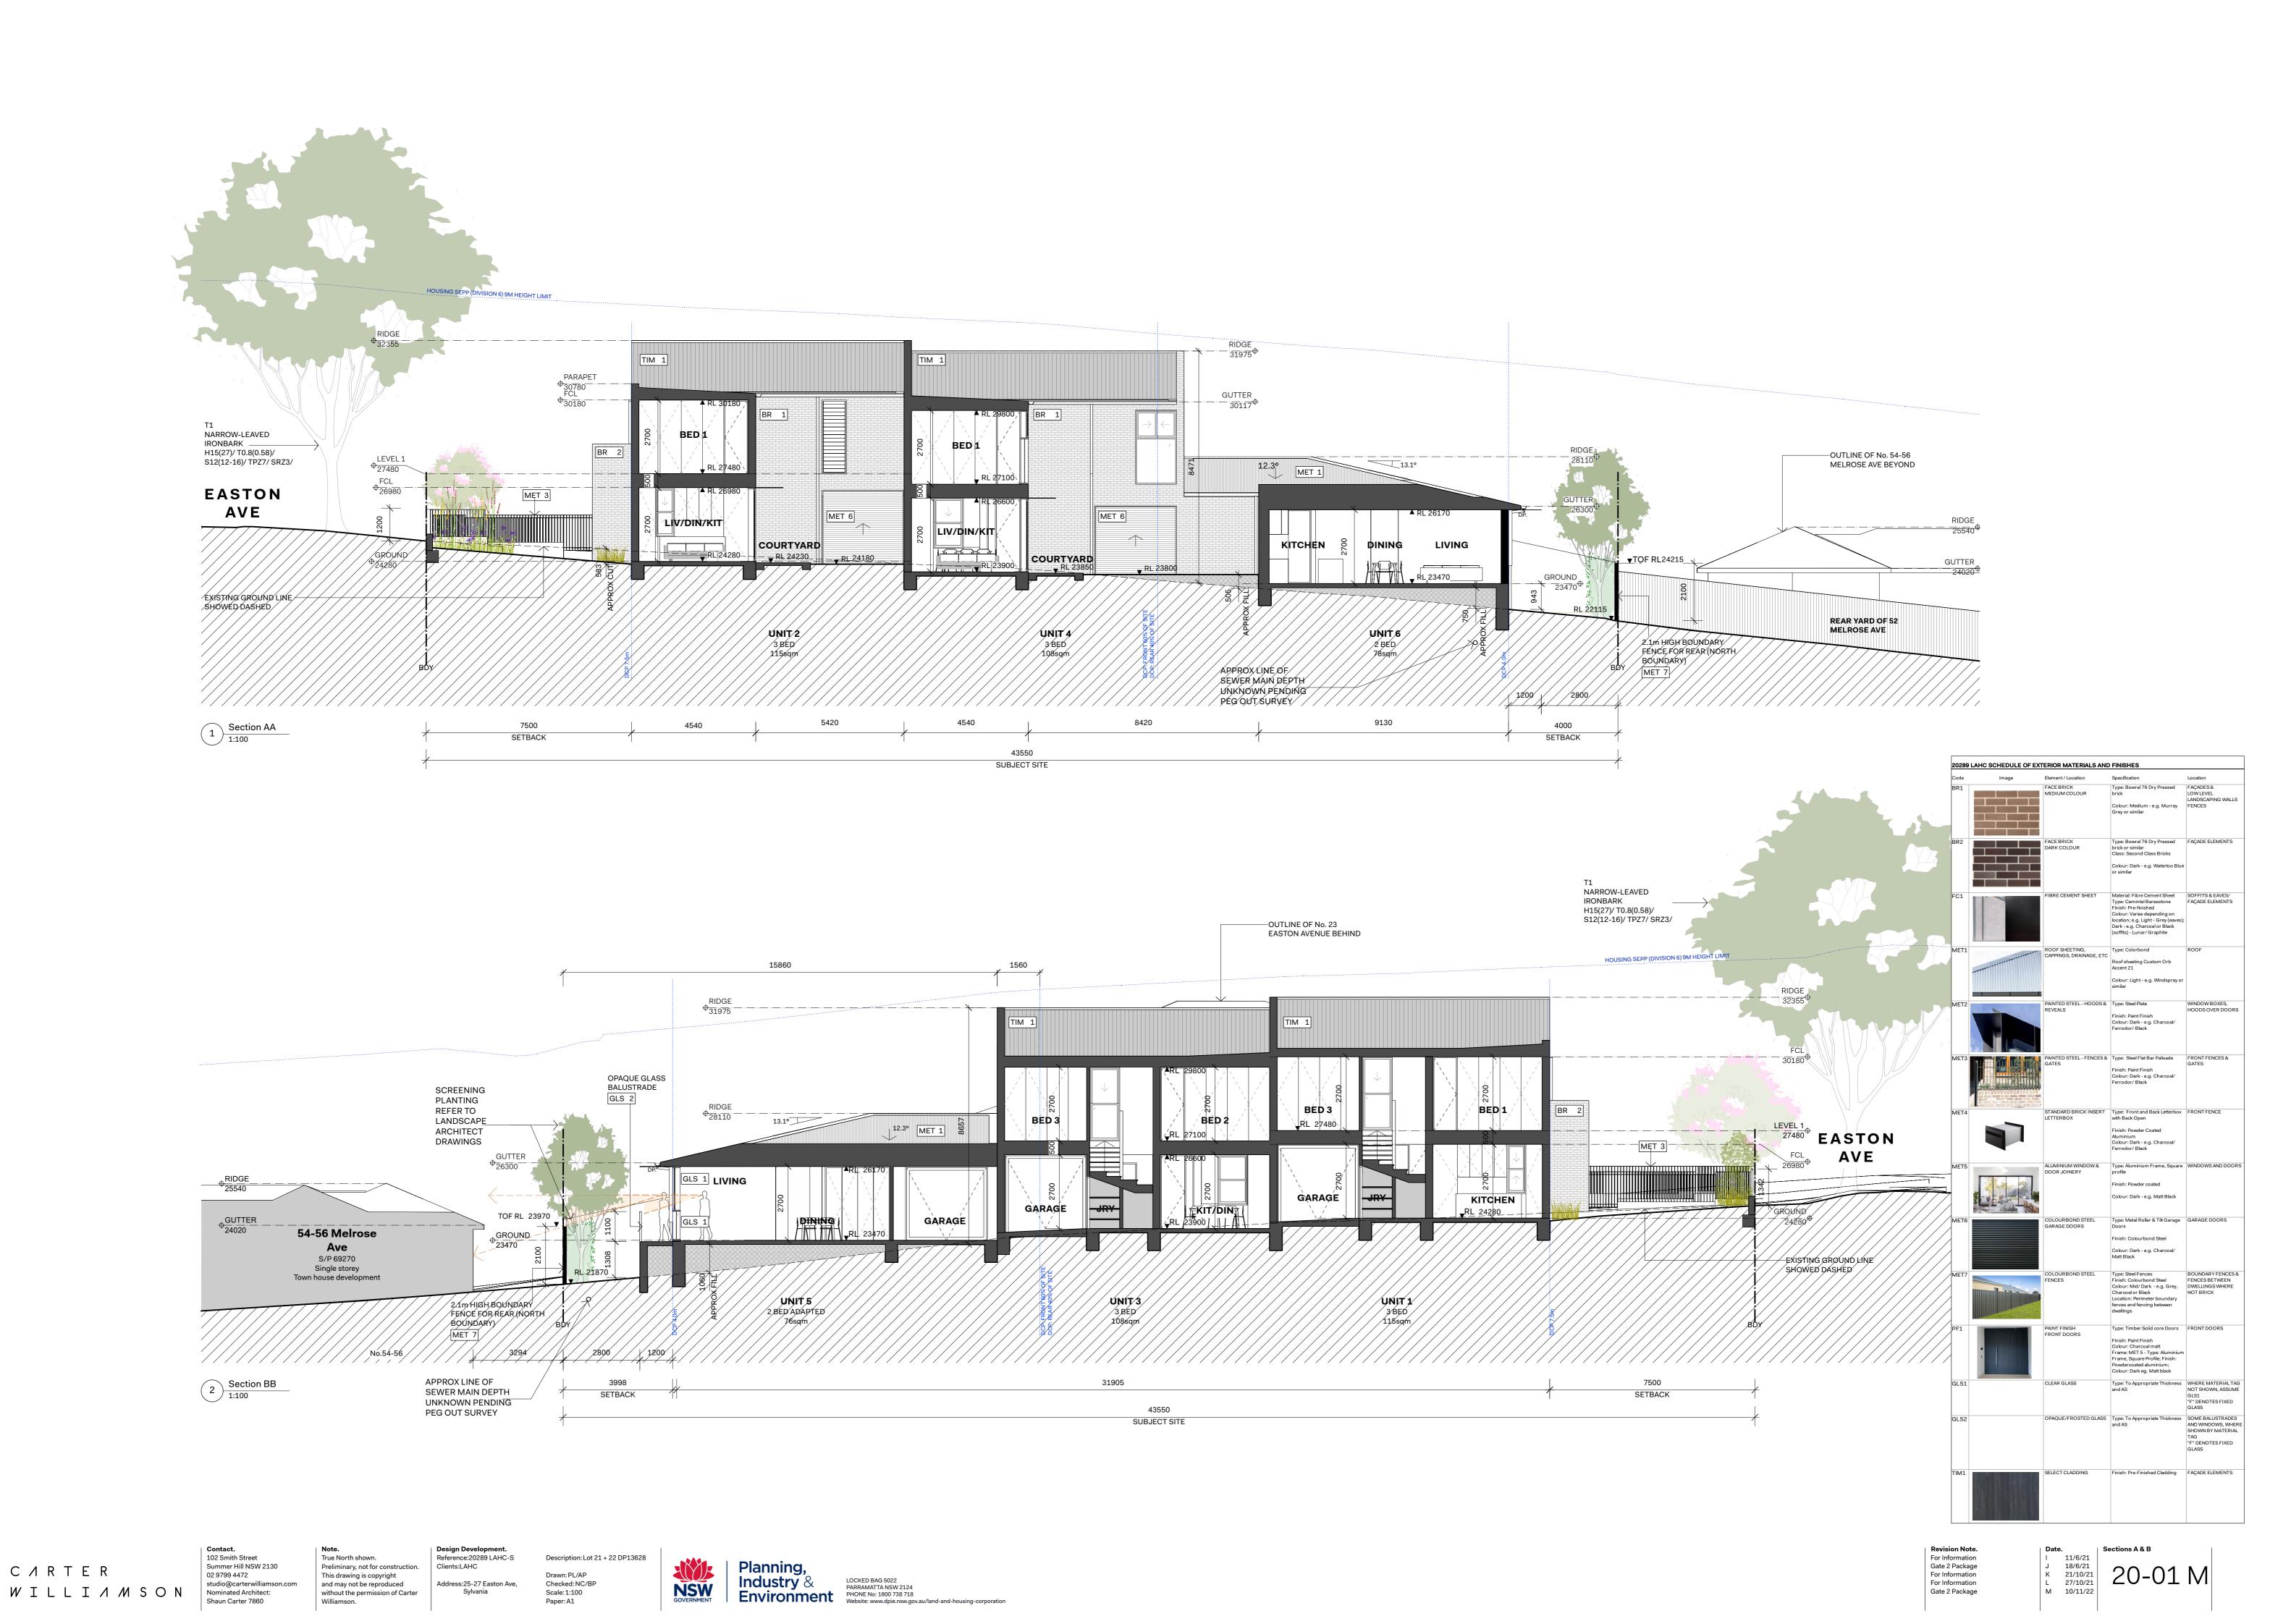

#### **Architectural Drawing List**

| Dwg No. | Sheet Name                          | Scale | Paper Size | Revision | Rev. Date |
|---------|-------------------------------------|-------|------------|----------|-----------|
| 01-00   | Plan: Block Analysis                | 1:500 | A3         | С        | 10/11/22  |
| 01-01   | Plan: Site Analysis                 | 1:200 | A3         | G        | 10/11/22  |
| 10-02   | Plan: Demolition                    | 1:100 | A1         | E        | 10/11/22  |
| 10-10   | Plan: Site Plan                     | 1:100 | A1         | F        | 10/11/22  |
| 10-11   | Plan: Ground Floor                  | 1:100 | A1         | U        | 10/1/23   |
| 10-12   | Plan: First Floor                   | 1:100 | A1         | 0        | 10/1/23   |
| 10-13   | Plan: Roof                          | 1:100 | A1         | I        | 10/11/22  |
| 10-20   | Area Calculations                   | 1:200 | A1         | G        | 10/11/22  |
| 20-01   | Sections A & B                      | 1:100 | A1         | M        | 10/11/22  |
| 20-02   | Sections C & D                      | 1:100 | A1         | K        | 10/1/23   |
| 30-01   | Elevations: Front & Rear            | 1:100 | A1         | M        | 10/1/23   |
| 30-02   | Elevations: East & West             | 1:100 | A1         | L        | 10/1/23   |
| 30-03   | Elevations: Internal Driveway       | 1:100 | A1         | I        | 10/1/23   |
| 70-01   | Sun View Winter (June 21)           | NTS   | A1         | G        | 10/11/22  |
| 70-10   | Shadow Diagrams Winter (June 21)    | 1:250 | A1         | I        | 10/11/22  |
| 90-01   | Notification - Cover Page           | NTS   | A3         | D        | 10/11/22  |
| 90-02   | Notification - Site/Landscape Plan  | 1:200 | A3         | D        | 10/11/22  |
| 90-03   | Notification - Development Data     | 1:200 | A3         | D        | 10/11/22  |
| 90-04   | Notification - Elevations           | 1:200 | A3         | G        | 10/11/22  |
| 90-05   | Notification - Schedule of Finishes | 1:200 | A3         | E        | 10/1/23   |
| 90-06   | Notification - Shadow Diagrams      | 1:500 | A3         | D        | 10/11/22  |
|         |                                     |       |            |          |           |

## **COMPLIANCE TABLE**

| Job Reference                                                                 |                                                                                                  |                                       | BG\                                                                                                            | MYE                                                                 |                                                                                                                      |            |  |  |  |  |  |  |
|-------------------------------------------------------------------------------|--------------------------------------------------------------------------------------------------|---------------------------------------|----------------------------------------------------------------------------------------------------------------|---------------------------------------------------------------------|----------------------------------------------------------------------------------------------------------------------|------------|--|--|--|--|--|--|
| Locality / Suburb                                                             | Sylvania                                                                                         |                                       |                                                                                                                |                                                                     |                                                                                                                      |            |  |  |  |  |  |  |
| Street Address                                                                | 25-27 Easton Avenue                                                                              |                                       |                                                                                                                |                                                                     |                                                                                                                      |            |  |  |  |  |  |  |
| Lot Number(s) &<br>Deposited Plan                                             |                                                                                                  | Lot 21 and 22 in Deposited Plan 13628 |                                                                                                                |                                                                     |                                                                                                                      |            |  |  |  |  |  |  |
| SITE AREA (sqm)                                                               | 1,312.6m2                                                                                        |                                       |                                                                                                                |                                                                     |                                                                                                                      |            |  |  |  |  |  |  |
| JMBER OF EXISTING                                                             | 2                                                                                                |                                       |                                                                                                                |                                                                     |                                                                                                                      |            |  |  |  |  |  |  |
| LOTS                                                                          |                                                                                                  |                                       |                                                                                                                |                                                                     |                                                                                                                      |            |  |  |  |  |  |  |
| OPOSED GFA* (sqm)                                                             | 600                                                                                              |                                       |                                                                                                                |                                                                     |                                                                                                                      |            |  |  |  |  |  |  |
| NUMBER OF<br>DWELLINGS                                                        |                                                                                                  | 6 (2 x 2-Bed, 4 x 3-Bed)              |                                                                                                                |                                                                     |                                                                                                                      |            |  |  |  |  |  |  |
|                                                                               | Number                                                                                           | Type*                                 | No of Bedrooms                                                                                                 | Area*                                                               | (m²)                                                                                                                 | POS*       |  |  |  |  |  |  |
|                                                                               |                                                                                                  |                                       |                                                                                                                | Min. (Dwelling<br>Requirements)                                     | Proposed                                                                                                             |            |  |  |  |  |  |  |
|                                                                               | 1                                                                                                | Liveable:<br>Silver Level             | 3                                                                                                              | 90                                                                  | 115                                                                                                                  | 106        |  |  |  |  |  |  |
| DWELLINGS                                                                     | 2                                                                                                | Liveable:<br>Silver Level             | 3                                                                                                              | 90                                                                  | 115                                                                                                                  | 102        |  |  |  |  |  |  |
|                                                                               | 3                                                                                                | Liveable:<br>Silver Level             | 3                                                                                                              | 90                                                                  | 108                                                                                                                  | 46         |  |  |  |  |  |  |
|                                                                               | 4                                                                                                | Liveable:<br>Silver Level             | 3                                                                                                              | 90                                                                  | 108                                                                                                                  | 51         |  |  |  |  |  |  |
|                                                                               | 5                                                                                                | Adaptable                             | 2                                                                                                              | 70                                                                  | 76                                                                                                                   | 94         |  |  |  |  |  |  |
|                                                                               | 6                                                                                                | Liveable:<br>Silver Level             | 2                                                                                                              | 70                                                                  | 78                                                                                                                   | 91         |  |  |  |  |  |  |
|                                                                               | Control                                                                                          |                                       | Requirement                                                                                                    |                                                                     | Proposed                                                                                                             |            |  |  |  |  |  |  |
| BUILDING HEIGHT                                                               | Housing SEPP (Division 6)  Sutherland LEP 2015                                                   |                                       | 9m<br>8.5m                                                                                                     |                                                                     | 8.5m                                                                                                                 |            |  |  |  |  |  |  |
|                                                                               | Sutherland LEP 2015                                                                              |                                       | 2 x 2-Bed (2                                                                                                   |                                                                     |                                                                                                                      |            |  |  |  |  |  |  |
| PARKING                                                                       | Housing SEPP<br>(Division 6)                                                                     | Accessible                            | 4 x 3-Bed (a<br>plus 1 accessible<br>adaptabl                                                                  | 1.0 = 4<br>space for the                                            | 6 spaces, of which 1 is Accessible                                                                                   |            |  |  |  |  |  |  |
| FSR                                                                           | SLUDG (Note FSR is measured from the internal face of the external wall under the Housing SEPP). |                                       | 0.5::                                                                                                          | L                                                                   | 0.46                                                                                                                 |            |  |  |  |  |  |  |
|                                                                               | Sutherland LEP 2015                                                                              |                                       | 0.55:                                                                                                          | 1                                                                   |                                                                                                                      |            |  |  |  |  |  |  |
|                                                                               | Front<br>Setback                                                                                 |                                       | 7.5m                                                                                                           | 1                                                                   | 7.5m                                                                                                                 |            |  |  |  |  |  |  |
| SETBACK(s)                                                                    | Sutherland<br>DCP                                                                                | Side<br>Setback                       | Front 60% of Ground flot Second stor Rear 40% of 4m for rear 40% of sisetback may be 1.5 development is single | or: 0.9m rey: 1.5m  f the site te, however, side sim in rear 40% if | Front 60% of the site<br>Ground floor: 0.9m<br>Second storey: 2m-5.5m<br>Rear 40% of the site:<br>4m (single storey) |            |  |  |  |  |  |  |
|                                                                               |                                                                                                  | Rear<br>Setback                       | 4m                                                                                                             |                                                                     |                                                                                                                      | 4m         |  |  |  |  |  |  |
| DEEP SOIL                                                                     | SLI                                                                                              | JDG                                   | 15% of sit<br>2/3 at i<br>Min. dimen                                                                           | rear                                                                | 262m2 = 20%                                                                                                          |            |  |  |  |  |  |  |
| LANDSCAPED<br>AREA                                                            | SLI                                                                                              | JDG                                   | 30% of site area                                                                                               |                                                                     | 386.1m2 = 29.4%                                                                                                      |            |  |  |  |  |  |  |
| SOLAR                                                                         | Sutherland                                                                                       | I LEP 2015                            | 35% of sit                                                                                                     |                                                                     |                                                                                                                      |            |  |  |  |  |  |  |
| ORIENTATION                                                                   | SLI                                                                                              | JDG                                   | 70% of dwellings h<br>sunlight between 9am                                                                     |                                                                     | 5 Dwell                                                                                                              | ings = 83% |  |  |  |  |  |  |
| HC* - Land And Housir<br>A* - gross floor area ca<br>EA* - dwelling floor are | lculated as per the                                                                              | Housing SEPP 20                       | 021                                                                                                            |                                                                     |                                                                                                                      |            |  |  |  |  |  |  |