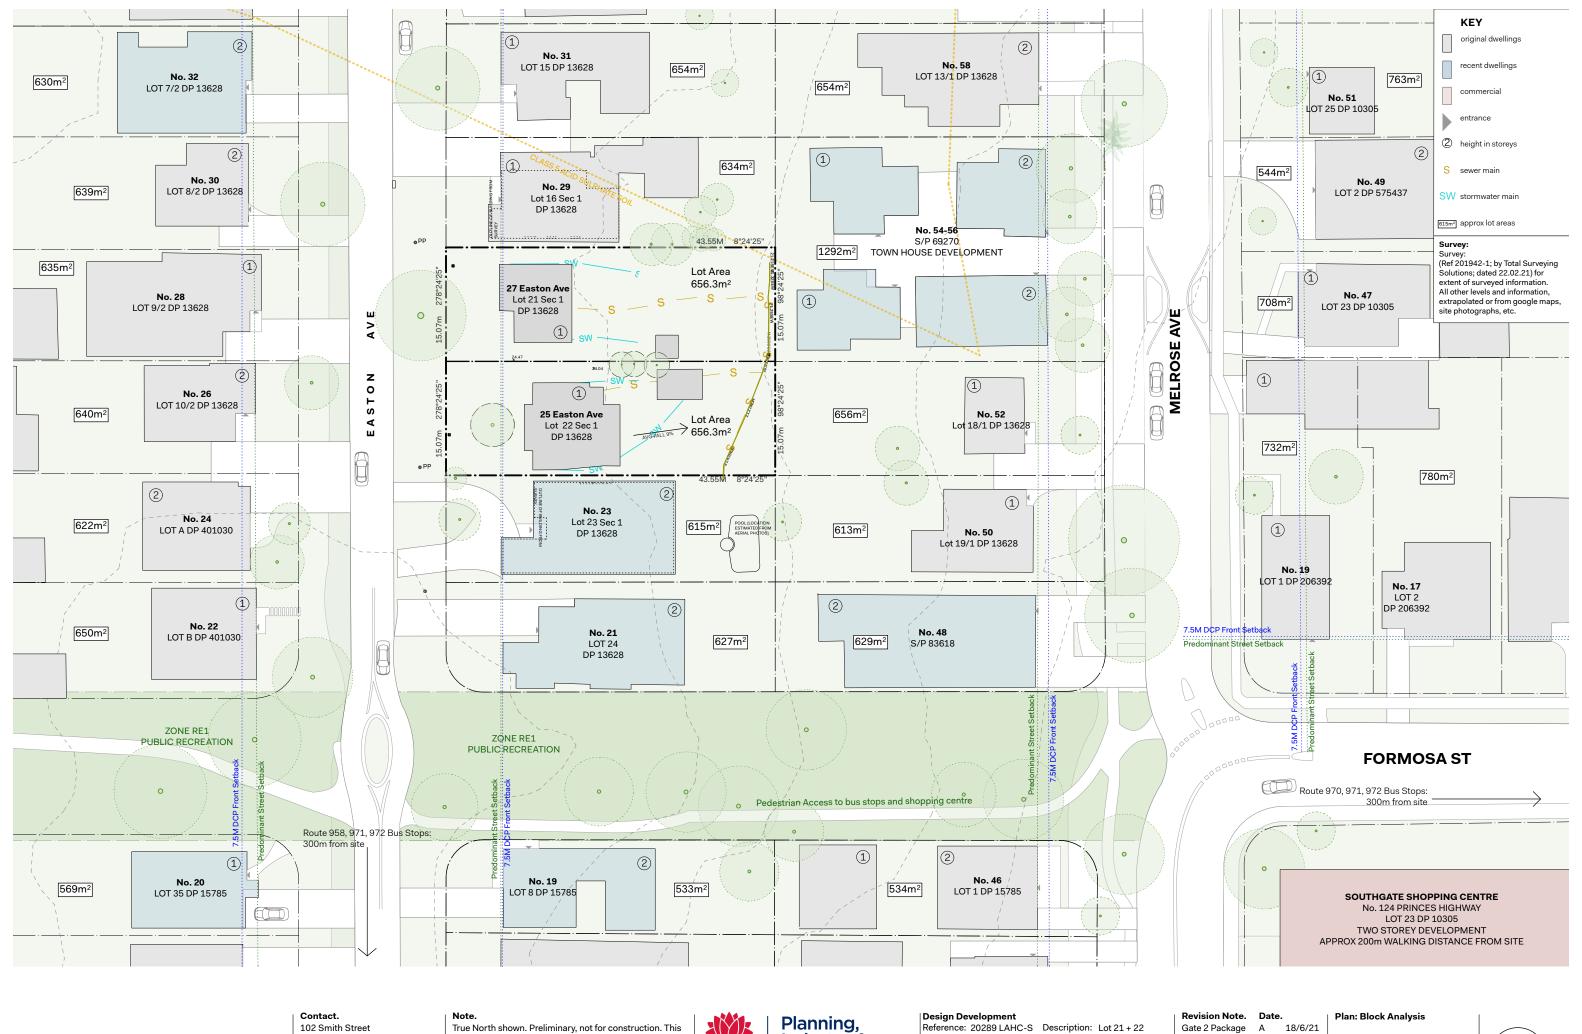

#### **Architectural Drawing List**

| Dwg No. | Sheet Name                          | Scale | Paper Size | Revision | Rev. Date |
|---------|-------------------------------------|-------|------------|----------|-----------|
| 01-00   | Plan: Block Analysis                | 1:500 | A3         | С        | 10/11/22  |
| 01-01   | Plan: Site Analysis                 | 1:200 | A3         | G        | 10/11/22  |
| 10-02   | Plan: Demolition                    | 1:100 | A1         | E        | 10/11/22  |
| 10-10   | Plan: Site Plan                     | 1:100 | A1         | F        | 10/11/22  |
| 10-11   | Plan: Ground Floor                  | 1:100 | A1         | U        | 10/1/23   |
| 10-12   | Plan: First Floor                   | 1:100 | A1         | 0        | 10/1/23   |
| 10-13   | Plan: Roof                          | 1:100 | A1         | I        | 10/11/22  |
| 10-20   | Area Calculations                   | 1:200 | A1         | G        | 10/11/22  |
| 20-01   | Sections A & B                      | 1:100 | A1         | M        | 10/11/22  |
| 20-02   | Sections C & D                      | 1:100 | A1         | K        | 10/1/23   |
| 30-01   | Elevations: Front & Rear            | 1:100 | A1         | M        | 10/1/23   |
| 30-02   | Elevations: East & West             | 1:100 | A1         | L        | 10/1/23   |
| 30-03   | Elevations: Internal Driveway       | 1:100 | A1         | I        | 10/1/23   |
| 70-01   | Sun View Winter (June 21)           | NTS   | A1         | G        | 10/11/22  |
| 70-10   | Shadow Diagrams Winter (June 21)    | 1:250 | A1         | I        | 10/11/22  |
| 90-01   | Notification - Cover Page           | NTS   | A3         | D        | 10/11/22  |
| 90-02   | Notification - Site/Landscape Plan  | 1:200 | A3         | D        | 10/11/22  |
| 90-03   | Notification - Development Data     | 1:200 | A3         | D        | 10/11/22  |
| 90-04   | Notification - Elevations           | 1:200 | A3         | G        | 10/11/22  |
| 90-05   | Notification - Schedule of Finishes | 1:200 | A3         | E        | 10/1/23   |
| 90-06   | Notification - Shadow Diagrams      | 1:500 | A3         | D        | 10/11/22  |
|         |                                     |       |            |          |           |