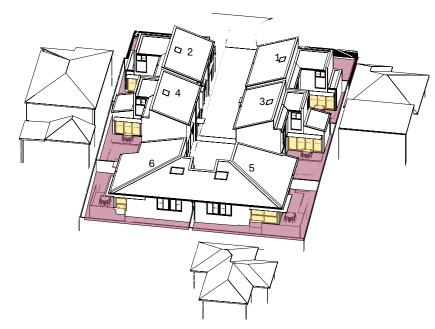

## **COMPLIANCE TABLE**

| Job Reference                                                                 |                                                                                                  |                                       | BG\                                                                                                            | MYE                                                                 |                                                                                                                      |            |  |  |  |  |  |  |
|-------------------------------------------------------------------------------|--------------------------------------------------------------------------------------------------|---------------------------------------|----------------------------------------------------------------------------------------------------------------|---------------------------------------------------------------------|----------------------------------------------------------------------------------------------------------------------|------------|--|--|--|--|--|--|
| Locality / Suburb                                                             | Sylvania                                                                                         |                                       |                                                                                                                |                                                                     |                                                                                                                      |            |  |  |  |  |  |  |
| Street Address                                                                | 25-27 Easton Avenue                                                                              |                                       |                                                                                                                |                                                                     |                                                                                                                      |            |  |  |  |  |  |  |
| Lot Number(s) &<br>Deposited Plan                                             |                                                                                                  | Lot 21 and 22 in Deposited Plan 13628 |                                                                                                                |                                                                     |                                                                                                                      |            |  |  |  |  |  |  |
| SITE AREA (sqm)                                                               | 1,312.6m2                                                                                        |                                       |                                                                                                                |                                                                     |                                                                                                                      |            |  |  |  |  |  |  |
| JMBER OF EXISTING                                                             | 2                                                                                                |                                       |                                                                                                                |                                                                     |                                                                                                                      |            |  |  |  |  |  |  |
| LOTS                                                                          |                                                                                                  |                                       |                                                                                                                |                                                                     |                                                                                                                      |            |  |  |  |  |  |  |
| OPOSED GFA* (sqm)                                                             | 600                                                                                              |                                       |                                                                                                                |                                                                     |                                                                                                                      |            |  |  |  |  |  |  |
| NUMBER OF<br>DWELLINGS                                                        |                                                                                                  | 6 (2 x 2-Bed, 4 x 3-Bed)              |                                                                                                                |                                                                     |                                                                                                                      |            |  |  |  |  |  |  |
|                                                                               | Number                                                                                           | Type*                                 | No of Bedrooms                                                                                                 | Area*                                                               | (m²)                                                                                                                 | POS*       |  |  |  |  |  |  |
|                                                                               |                                                                                                  |                                       |                                                                                                                | Min. (Dwelling<br>Requirements)                                     | Proposed                                                                                                             |            |  |  |  |  |  |  |
|                                                                               | 1                                                                                                | Liveable:<br>Silver Level             | 3                                                                                                              | 90                                                                  | 115                                                                                                                  | 106        |  |  |  |  |  |  |
| DWELLINGS                                                                     | 2                                                                                                | Liveable:<br>Silver Level             | 3                                                                                                              | 90                                                                  | 115                                                                                                                  | 102        |  |  |  |  |  |  |
|                                                                               | 3                                                                                                | Liveable:<br>Silver Level             | 3                                                                                                              | 90                                                                  | 108                                                                                                                  | 46         |  |  |  |  |  |  |
|                                                                               | 4                                                                                                | Liveable:<br>Silver Level             | 3                                                                                                              | 90                                                                  | 108                                                                                                                  | 51         |  |  |  |  |  |  |
|                                                                               | 5                                                                                                | Adaptable                             | 2                                                                                                              | 70                                                                  | 76                                                                                                                   | 94         |  |  |  |  |  |  |
|                                                                               | 6                                                                                                | Liveable:<br>Silver Level             | 2                                                                                                              | 70                                                                  | 78                                                                                                                   | 91         |  |  |  |  |  |  |
|                                                                               | Control                                                                                          |                                       | Requirement                                                                                                    |                                                                     | Proposed                                                                                                             |            |  |  |  |  |  |  |
| BUILDING HEIGHT                                                               | Housing SEPP (Division 6)  Sutherland LEP 2015                                                   |                                       | 9m<br>8.5m                                                                                                     |                                                                     | 8.5m                                                                                                                 |            |  |  |  |  |  |  |
|                                                                               | Sutherland LEP 2015                                                                              |                                       | 2 x 2-Bed (2                                                                                                   |                                                                     |                                                                                                                      |            |  |  |  |  |  |  |
| PARKING                                                                       | Housing SEPP<br>(Division 6)                                                                     | Accessible                            | 4 x 3-Bed (a<br>plus 1 accessible<br>adaptabl                                                                  | 1.0 = 4<br>space for the                                            | 6 spaces, of which 1 is Accessible                                                                                   |            |  |  |  |  |  |  |
| FSR                                                                           | SLUDG (Note FSR is measured from the internal face of the external wall under the Housing SEPP). |                                       | 0.5::                                                                                                          | L                                                                   | 0.46                                                                                                                 |            |  |  |  |  |  |  |
|                                                                               | Sutherland LEP 2015                                                                              |                                       | 0.55:                                                                                                          | 1                                                                   |                                                                                                                      |            |  |  |  |  |  |  |
|                                                                               | Front<br>Setback                                                                                 |                                       | 7.5m                                                                                                           | 1                                                                   | 7.5m                                                                                                                 |            |  |  |  |  |  |  |
| SETBACK(s)                                                                    | Sutherland<br>DCP                                                                                | Side<br>Setback                       | Front 60% of Ground flot Second stor Rear 40% of 4m for rear 40% of sisetback may be 1.5 development is single | or: 0.9m rey: 1.5m  f the site te, however, side sim in rear 40% if | Front 60% of the site<br>Ground floor: 0.9m<br>Second storey: 2m-5.5m<br>Rear 40% of the site:<br>4m (single storey) |            |  |  |  |  |  |  |
|                                                                               |                                                                                                  | Rear<br>Setback                       | 4m                                                                                                             |                                                                     |                                                                                                                      | 4m         |  |  |  |  |  |  |
| DEEP SOIL                                                                     | SLI                                                                                              | JDG                                   | 15% of sit<br>2/3 at i<br>Min. dimen                                                                           | rear                                                                | 262m2 = 20%                                                                                                          |            |  |  |  |  |  |  |
| LANDSCAPED<br>AREA                                                            | SLI                                                                                              | JDG                                   | 30% of site area                                                                                               |                                                                     | 386.1m2 = 29.4%                                                                                                      |            |  |  |  |  |  |  |
| SOLAR                                                                         | Sutherland                                                                                       | I LEP 2015                            | 35% of sit                                                                                                     |                                                                     |                                                                                                                      |            |  |  |  |  |  |  |
| ORIENTATION                                                                   | SLI                                                                                              | JDG                                   | 70% of dwellings h<br>sunlight between 9am                                                                     |                                                                     | 5 Dwell                                                                                                              | ings = 83% |  |  |  |  |  |  |
| HC* - Land And Housir<br>A* - gross floor area ca<br>EA* - dwelling floor are | lculated as per the                                                                              | Housing SEPP 20                       | 021                                                                                                            |                                                                     |                                                                                                                      |            |  |  |  |  |  |  |